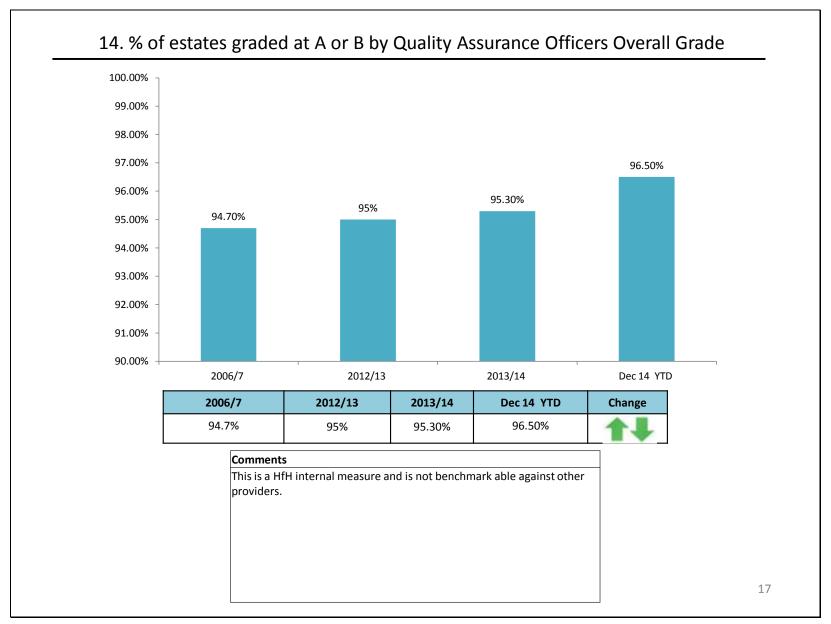

|                |
| Homelessness                                                    | Prevent homelessness (ratio of hor     | nelessness preventions to acceptances)                |                |
| Temporary Accommodation                                         | Number of households in tempora        | y accommodation                                       |                |
| Temporary Accommodation                                         | % of social housing lets to applican   | ts in temporary accommodation                         |                |
| Temporary Accommodation                                         | Average weeks in temporary accon       | nmodation                                             |                |



































Page **20** of **57** 









Page **24** of **57** 

| Wandsworth<br>Hounslow<br>Richmond_upon_Thames<br>Barnet<br>Croydon |
|---------------------------------------------------------------------|
| Hounslow Richmond_upon_Thames Barnet                                |
| Richmond_upon_Thames Barnet                                         |
| Barnet                                                              |
|                                                                     |
| · · · · · · · · · · · · · · · · · · ·                               |
| Brent                                                               |
| City_of_London                                                      |
| Havering                                                            |
| Southwark