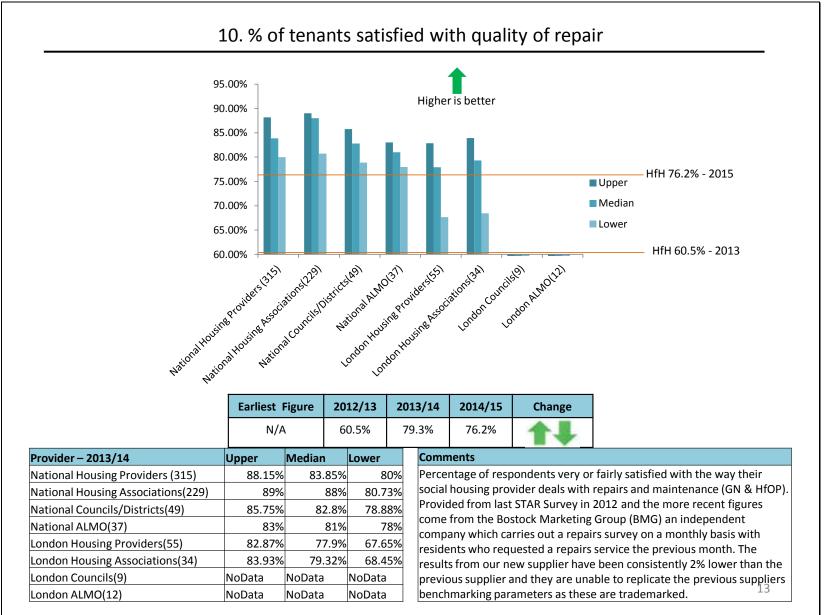

<del>- age 1 01</del>57

|                           |                     | Ве               | nchmarking/KPI                         | ΄S                     |                   |    |
|---------------------------|---------------------|------------------|----------------------------------------|------------------------|-------------------|----|
| Γ                         | Getting Be          | etter            | Getting Worse                          | No Change              |                   |    |
|                           | 15 1 🎝              |                  | 8 🕇 🖡                                  | 3 🔶                    |                   |    |
| Category                  | Bei                 | nchmark/KPI's    |                                        |                        | Change            | BM |
| 1 Customer Service        |                     |                  | Satisfaction Rating                    |                        | 14                | Y  |
| 2 Income Collection       |                     |                  | d (including arrears and excluding wa  | ater rates)            | 11                | Y  |
| 3 Income Collection       |                     |                  | ears as % of annual rent debit         |                        | 11                | Y  |
| 4 Voids                   | Ave                 | erage relet time | es (calendar days) - (Old BV212 Defi   | nition)                | 11                | Y  |
| 5 Voids                   | Ave                 | erage time to re | epair voids (BV212)                    |                        | 11                | Y  |
| 6 Voids                   | Rei                 | nt loss from voi | ds                                     |                        | 1                 | Y  |
| 7 Repairs                 | % c                 | of Emergency re  | epairs completed by HRS within time    | escale                 | +                 |    |
| 8 Repairs                 | % c                 | of Urgent repair | rs completed by HRS within timescal    | e                      |                   |    |
| 9 Repairs                 | % c                 | of Routine repa  | irs completed by HRS within timesca    | ale                    | 1                 |    |
| LO Repairs                | % c                 | of tenants satis | fied with quality of repair EXTERNAL   | measure (BMG Research) | 14                |    |
| 11 Repairs                | % j                 | obs completed    | right first time (by Audit Commissio   | n definitions)         | 1                 | Y  |
| L2 Repairs                | Ave                 | erage cost of a  | repair                                 |                        | <b>1</b>          | Y  |
| 13 Client Services & Annu | ual Maintenance % o | of properties wi | th valid gas certificate               |                        | $\leftrightarrow$ | Y  |
| L4 Estate Services        | % c                 | of estates grade | ed at A or B by Quality Assurance Off  | ficers Overall Grade   | 14                |    |
| L5 Asset Management       | De                  | cent Homes Pro   | ogramme % of non-decent council h      | omes                   | 1                 | Y  |
| L6 Asset Management       | De                  | cent Homes Pro   | ogramme % of units completed again     | nst number programmed  | $\Rightarrow$     |    |
| 17 Asset Management       | De                  | cent Homes Pro   | ogramme % of residents satisfied wit   | th outcome of works    | 11                |    |
| L8 People                 |                     |                  | of working days lost due to sickness a |                        | 14                | Y  |
| 19 People                 |                     |                  | per properties ( housing manageme      | ent overheads)         |                   | Y  |
| 20 Homelessness           |                     |                  | essness acceptances                    |                        | 14                |    |
| 21 Homelessness           |                     |                  | essness preventions                    |                        |                   | Y  |
| 22 Homelessness           |                     |                  | ness (ratio of homelessness prevent    | ions to acceptances)   | 14                | Y  |
| 23 Temporary Accommo      |                     |                  | nolds in temporary accommodation       |                        | 11                | Y  |
| 24 Temporary Accommo      |                     |                  | g lets to applicants in temporary acc  | ommodation             | 11                |    |
| 25 Temporary Accommo      |                     |                  | temporary accommodation                |                        |                   |    |
| 26 Private Sector         | Nu                  | mber of empty    | private sector properties brought ba   | ack into use           | 14                |    |

25

Page **26** of **57** 

Page 27 of 57

|                                        |                      |                                                                   | nchmarking/KPI's                                                           |                        |                   |  |  |  |
|----------------------------------------|----------------------|-------------------------------------------------------------------|----------------------------------------------------------------------------|------------------------|-------------------|--|--|--|
|                                        | Getting Bet          | ter                                                               | Getting Worse                                                              | No Change              |                   |  |  |  |
|                                        | 19 1 🦊               |                                                                   | 6 🕇 🖡                                                                      | 1 🔶                    |                   |  |  |  |
| Category                               |                      | Benchmark/                                                        | (PI's                                                                      |                        | Change            |  |  |  |
| 1 Customer Servi                       | се                   |                                                                   | mer Satisfaction Rating                                                    |                        | 1                 |  |  |  |
| 2 Income Collection                    |                      | % of rent collected (including arrears and excluding water rates) |                                                                            |                        |                   |  |  |  |
| 3 Income Collecti                      | on                   |                                                                   | nt arrears as % of annual rent debit                                       |                        | 11                |  |  |  |
| 4 Voids                                |                      | Average rele                                                      | times (calendar days) - (Old BV212 Defir                                   | nition)                | <b>↑↓</b>         |  |  |  |
| 5 Voids                                |                      | Average time                                                      | to repair voids (BV212)                                                    |                        | 11                |  |  |  |
| 6 Voids                                |                      | Rent loss fro                                                     | n voids                                                                    |                        |                   |  |  |  |
| 7 Repairs                              |                      | % of Emerge                                                       | ncy repairs completed by HRS within time                                   | scale                  | $\leftrightarrow$ |  |  |  |
| 8 Repairs                              |                      | % of Urgent                                                       | epairs completed by HRS within timescale                                   | e                      |                   |  |  |  |
| 9 Repairs                              |                      | % of Routine                                                      | repairs completed by HRS within timesca                                    | le                     |                   |  |  |  |
| LORepairs                              |                      | % of tenants                                                      | satisfied with quality of repair EXTERNAL                                  | measure (BMG Research) |                   |  |  |  |
| L1 Repairs                             |                      | % jobs comp                                                       | eted right first time (by Audit Commission                                 | n definitions)         |                   |  |  |  |
| L2 Repairs                             |                      | Average cost                                                      |                                                                            |                        |                   |  |  |  |
| L3 Client Services                     | & Annual Maintenance | 1                                                                 | es with valid gas certificate                                              |                        |                   |  |  |  |
| 4 Estate Services                      |                      |                                                                   | raded at A or B by Quality Assurance Offi                                  |                        |                   |  |  |  |
| 15 Asset Managem                       |                      |                                                                   | es Programme % of non-decent council ho                                    |                        |                   |  |  |  |
| L6 Asset Managem                       |                      |                                                                   | es Programme % of units completed again                                    |                        |                   |  |  |  |
| 7 Asset Managem                        | nent                 |                                                                   | es Programme % of residents satisfied wit                                  |                        |                   |  |  |  |
| 8 People                               |                      |                                                                   | ber of working days lost due to sickness a                                 |                        |                   |  |  |  |
| 19 People                              |                      |                                                                   | cost per properties ( housing manageme                                     | nt overheads)          |                   |  |  |  |
| 0 Homelessness                         |                      |                                                                   | omelessness acceptances                                                    |                        |                   |  |  |  |
| 1 Homelessness                         |                      |                                                                   | omelessness preventions                                                    |                        |                   |  |  |  |
| 22 Homelessness                        |                      |                                                                   | elessness (ratio of homelessness preventi                                  | ons to acceptances)    |                   |  |  |  |
| 23 Temporary Acco                      |                      |                                                                   | ouseholds in temporary accommodation                                       |                        |                   |  |  |  |
| 24 Temporary Acco                      |                      |                                                                   | using lets to applicants in temporary acco                                 | ommodation             |                   |  |  |  |
| 25 Temporary Acco<br>26 Private Sector | ommodation           |                                                                   | ks in temporary accommodation<br>npty private sector properties brought ba |                        |                   |  |  |  |