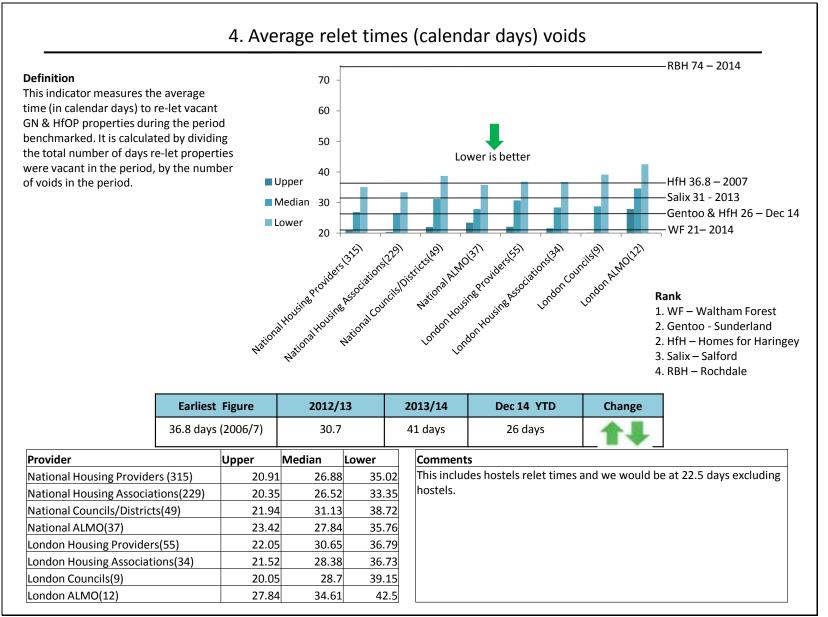

|                |
| Homelessness                                                    | Prevent homelessness (ratio of hor     | nelessness preventions to acceptances)                |                |
| Temporary Accommodation                                         | Number of households in tempora        | y accommodation                                       |                |
| Temporary Accommodation                                         | % of social housing lets to applican   | ts in temporary accommodation                         |                |
| Temporary Accommodation                                         | Average weeks in temporary accon       | nmodation                                             |                |



































Page **20** of **57** 









Page **24** of **57** 

| Wandsworth<br>Hounslow<br>Richmond_upon_Thames<br>Barnet<br>Croydon |
|---------------------------------------------------------------------|
| Hounslow Richmond_upon_Thames Barnet                                |
| Richmond_upon_Thames Barnet                                         |
| Barnet                                                              |
|                                                                     |
| · · · · · · · · · · · · · · · · · · ·                               |
| Brent                                                               |
| City_of_London                                                      |
| Havering