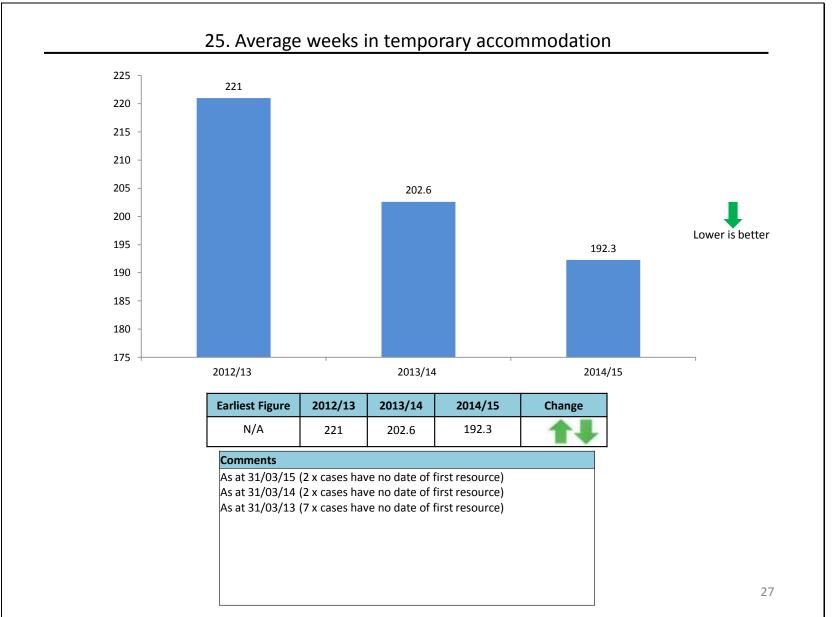

25

Page **26** of **57** 

Page 27 of 57

|                                        |                      |                                                                   | nchmarking/KPI's                                                           |                        |                   |  |  |  |
|----------------------------------------|----------------------|-------------------------------------------------------------------|----------------------------------------------------------------------------|------------------------|-------------------|--|--|--|
|                                        | Getting Bet          | ter                                                               | Getting Worse                                                              | No Change              |                   |  |  |  |
|                                        | 19 1 🦊               |                                                                   | 6 🕇 🖡                                                                      | 1 🔶                    |                   |  |  |  |
| Category                               |                      | Benchmark/                                                        | (PI's                                                                      |                        | Change            |  |  |  |
| 1 Customer Servi                       | се                   |                                                                   | mer Satisfaction Rating                                                    |                        | 1                 |  |  |  |
| 2 Income Collection                    |                      | % of rent collected (including arrears and excluding water rates) |                                                                            |                        |                   |  |  |  |
| 3 Income Collecti                      | on                   |                                                                   | nt arrears as % of annual rent debit                                       |                        | 11                |  |  |  |
| 4 Voids                                |                      | Average rele                                                      | times (calendar days) - (Old BV212 Defir                                   | nition)                | <b>↑↓</b>         |  |  |  |
| 5 Voids                                |                      | Average time                                                      | to repair voids (BV212)                                                    |                        | 11                |  |  |  |
| 6 Voids                                |                      | Rent loss fro                                                     | n voids                                                                    |                        |                   |  |  |  |
| 7 Repairs                              |                      | % of Emerge                                                       | ncy repairs completed by HRS within time                                   | scale                  | $\leftrightarrow$ |  |  |  |
| 8 Repairs                              |                      | % of Urgent                                                       | epairs completed by HRS within timescale                                   | e                      |                   |  |  |  |
| 9 Repairs                              |                      | % of Routine                                                      | repairs completed by HRS within timesca                                    | le                     |                   |  |  |  |
| LORepairs                              |                      | % of tenants                                                      | satisfied with quality of repair EXTERNAL                                  | measure (BMG Research) |                   |  |  |  |
| L1 Repairs                             |                      | % jobs comp                                                       | eted right first time (by Audit Commission                                 | n definitions)         |                   |  |  |  |
| L2 Repairs                             |                      | Average cost                                                      |                                                                            |                        |                   |  |  |  |
| L3 Client Services                     | & Annual Maintenance | 1                                                                 | es with valid gas certificate                                              |                        |                   |  |  |  |
| 4 Estate Services                      |                      |                                                                   | raded at A or B by Quality Assurance Offi                                  |                        |                   |  |  |  |
| 15 Asset Managem                       |                      |                                                                   | es Programme % of non-decent council ho                                    |                        |                   |  |  |  |
| L6 Asset Managem                       |                      |                                                                   | es Programme % of units completed again                                    |                        |                   |  |  |  |
| 7 Asset Managem                        | nent                 |                                                                   | es Programme % of residents satisfied wit                                  |                        |                   |  |  |  |
| 8 People                               |                      |                                                                   | ber of working days lost due to sickness a                                 |                        |                   |  |  |  |
| 19 People                              |                      |                                                                   | cost per properties ( housing manageme                                     | nt overheads)          |                   |  |  |  |
| 0 Homelessness                         |                      |                                                                   | omelessness acceptances                                                    |                        |                   |  |  |  |
| 1 Homelessness                         |                      |                                                                   | omelessness preventions                                                    |                        |                   |  |  |  |
| 22 Homelessness                        |                      |                                                                   | elessness (ratio of homelessness preventi                                  | ons to acceptances)    |                   |  |  |  |
| 23 Temporary Acco                      |                      |                                                                   | ouseholds in temporary accommodation                                       |                        |                   |  |  |  |
| 24 Temporary Acco                      |                      |                                                                   | using lets to applicants in temporary acco                                 | ommodation             |                   |  |  |  |
| 25 Temporary Acco<br>26 Private Sector | ommodation           |                                                                   | ks in temporary accommodation<br>npty private sector properties brought ba |                        |                   |  |  |  |