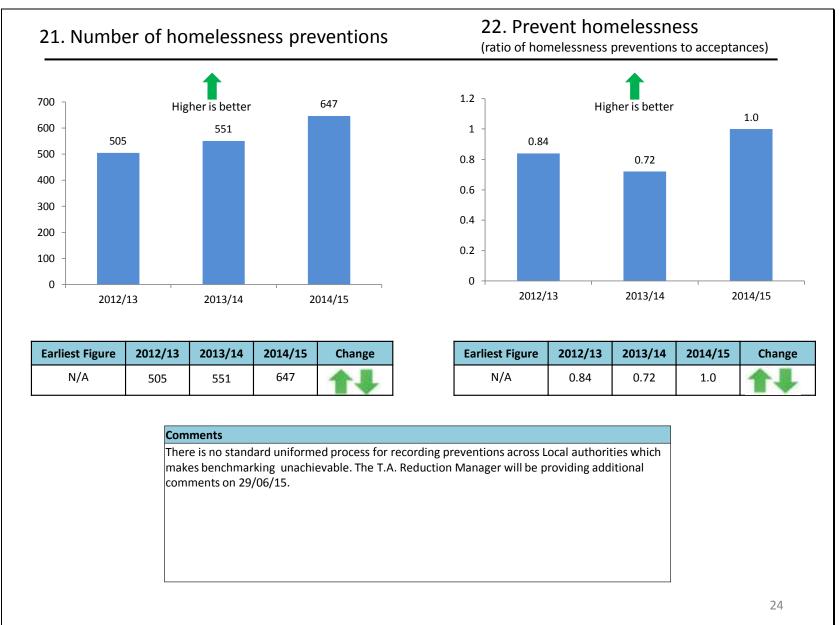

e<br>loss from<br>os comple<br>age cost o<br>propertie<br>ent Homes<br>age numb | t arrears<br>times (ca<br>to repair<br>n voids<br>eted right<br>of a repai<br>es with va<br>s Progran<br>per of wo | as % of<br>lendar c<br>voids (B<br>first tim<br>r<br>lid gas c<br>nme % c<br>rking da | annua<br>days)<br>V212<br>ne (by<br>certific<br>of non | al rent<br>- (Old E<br>)<br>/ Audit<br>cate<br>a-decen | debit<br>V212 Defi<br>Commissic | nition)<br>n defin<br>omes<br>absenc | itions)<br>e (rolling | 12 mon | th figure) |    | Gentoo<br>Waltham Forest<br>Waltham Forest<br>Homes for Haring<br>Salix<br>Gentoo<br>HfH / Salix/ WF           |

- 480 **- 1** of **57** 





Page **33** of **57** 











- of 57





of **57** 





Page **42** of **57** 











Page **47** of **57** 

















Page 54 of 57



Page **55** of **57** 



Page **56** of **57** 

Appendix v - Performance Measurement and Comparison