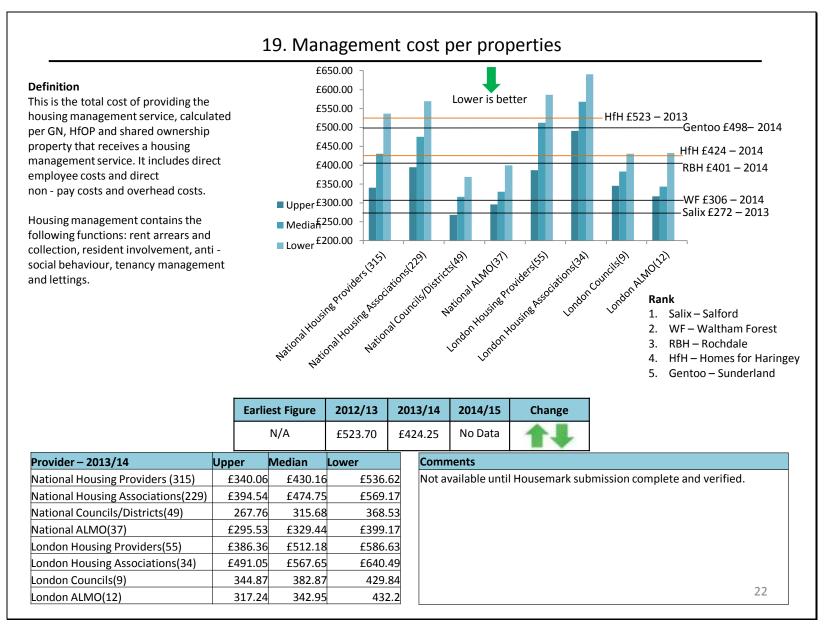

time<br>loss from<br>os comple<br>age cost o<br>propertie<br>ent Homes<br>age numb | t arrears<br>times (ca<br>to repair<br>n voids<br>eted right<br>of a repai<br>es with va<br>s Progran<br>per of wo | as % of<br>lendar c<br>voids (B<br>first tim<br>r<br>lid gas c<br>nme % c<br>rking da | annua<br>days)<br>V212<br>ne (by<br>certific<br>of non | al rent<br>- (Old E<br>)<br>/ Audit<br>cate<br>a-decen | debit<br>V212 Defi<br>Commissic | nition)<br>n defin<br>omes<br>absenc | itions)<br>e (rolling | 12 mon | th figure) |    | Gentoo<br>Waltham Forest<br>Waltham Forest<br>Homes for Haring<br>Salix<br>Gentoo<br>HfH / Salix/ WF           |

- 480 **- 1** of **57** 





Page **33** of **57** 











- of 57





of **57** 





Page **42** of **57** 











Page **47** of **57** 

















Page 54 of 57



Page **55** of **57** 



Page **56** of **57** 

Appendix v - Performance Measurement and Comparison