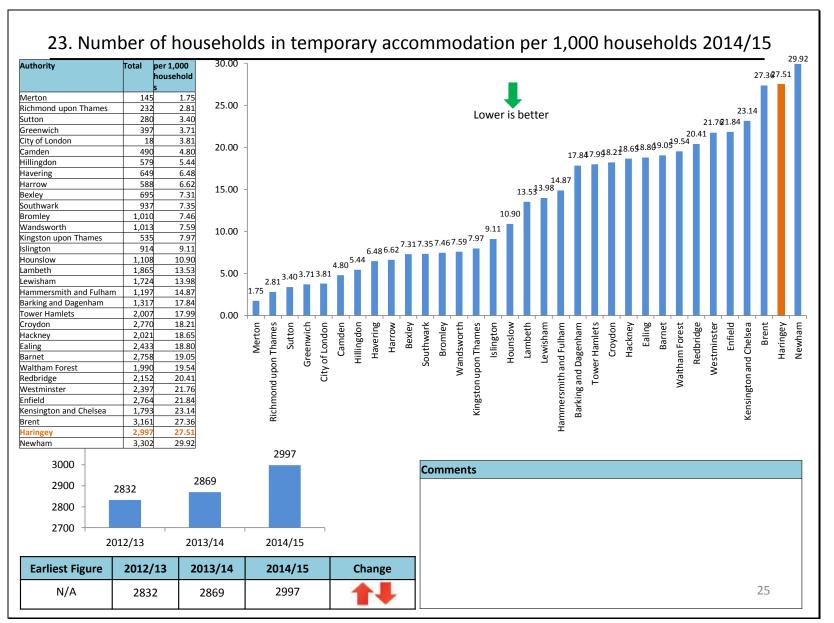

25

Page **26** of **57** 

Page 27 of 57

|                                        |                      |                                                                   | nchmarking/KPI's                                                           |                        |                   |  |  |  |
|----------------------------------------|----------------------|-------------------------------------------------------------------|----------------------------------------------------------------------------|------------------------|-------------------|--|--|--|
|                                        | Getting Bet          | ter                                                               | Getting Worse                                                              | No Change              |                   |  |  |  |
|                                        | 19 1 🦊               |                                                                   | 6 🕇 🖡                                                                      | 1 🔶                    |                   |  |  |  |
| Category                               |                      | Benchmark/                                                        | (PI's                                                                      |                        | Change            |  |  |  |
| 1 Customer Servi                       | се                   |                                                                   | mer Satisfaction Rating                                                    |                        | 1                 |  |  |  |
| 2 Income Collection                    |                      | % of rent collected (including arrears and excluding water rates) |                                                                            |                        |                   |  |  |  |
| 3 Income Collecti                      | on                   |                                                                   | nt arrears as % of annual rent debit                                       |                        | 11                |  |  |  |
| 4 Voids                                |                      | Average rele                                                      | times (calendar days) - (Old BV212 Defir                                   | nition)                | <b>↑↓</b>         |  |  |  |
| 5 Voids                                |                      | Average time                                                      | to repair voids (BV212)                                                    |                        | 11                |  |  |  |
| 6 Voids                                |                      | Rent loss fro                                                     | n voids                                                                    |                        |                   |  |  |  |
| 7 Repairs                              |                      | % of Emerge                                                       | ncy repairs completed by HRS within time                                   | scale                  | $\leftrightarrow$ |  |  |  |
| 8 Repairs                              |                      | % of Urgent                                                       | epairs completed by HRS within timescale                                   | e                      |                   |  |  |  |
| 9 Repairs                              |                      | % of Routine                                                      | repairs completed by HRS within timesca                                    | le                     |                   |  |  |  |
| LORepairs                              |                      | % of tenants                                                      | satisfied with quality of repair EXTERNAL                                  | measure (BMG Research) |                   |  |  |  |
| L1 Repairs                             |                      | % jobs comp                                                       | eted right first time (by Audit Commission                                 | n definitions)         |                   |  |  |  |
| L2 Repairs                             |                      | Average cost                                                      |                                                                            |                        |                   |  |  |  |
| L3 Client Services                     | & Annual Maintenance | 1                                                                 | es with valid gas certificate                                              |                        |                   |  |  |  |
| 4 Estate Services                      |                      |                                                                   | raded at A or B by Quality Assurance Offi                                  |                        |                   |  |  |  |
| 15 Asset Managem                       |                      |                                                                   | es Programme % of non-decent council ho                                    |                        |                   |  |  |  |
| L6 Asset Managem                       |                      |                                                                   | es Programme % of units completed again                                    |                        |                   |  |  |  |
| 7 Asset Managem                        | nent                 |                                                                   | es Programme % of residents satisfied wit                                  |                        |                   |  |  |  |
| 8 People                               |                      |                                                                   | ber of working days lost due to sickness a                                 |                        |                   |  |  |  |
| 19 People                              |                      |                                                                   | cost per properties ( housing manageme                                     | nt overheads)          |                   |  |  |  |
| 0 Homelessness                         |                      |                                                                   | omelessness acceptances                                                    |                        |                   |  |  |  |
| 1 Homelessness                         |                      |                                                                   | omelessness preventions                                                    |                        |                   |  |  |  |
| 22 Homelessness                        |                      |                                                                   | elessness (ratio of homelessness preventi                                  | ons to acceptances)    |                   |  |  |  |
| 23 Temporary Acco                      |                      |                                                                   | ouseholds in temporary accommodation                                       |                        |                   |  |  |  |
| 24 Temporary Acco                      |                      |                                                                   | using lets to applicants in temporary acco                                 | ommodation             |                   |  |  |  |
| 25 Temporary Acco<br>26 Private Sector | ommodation           |                                                                   | ks in temporary accommodation<br>npty private sector properties brought ba |                        |                   |  |  |  |