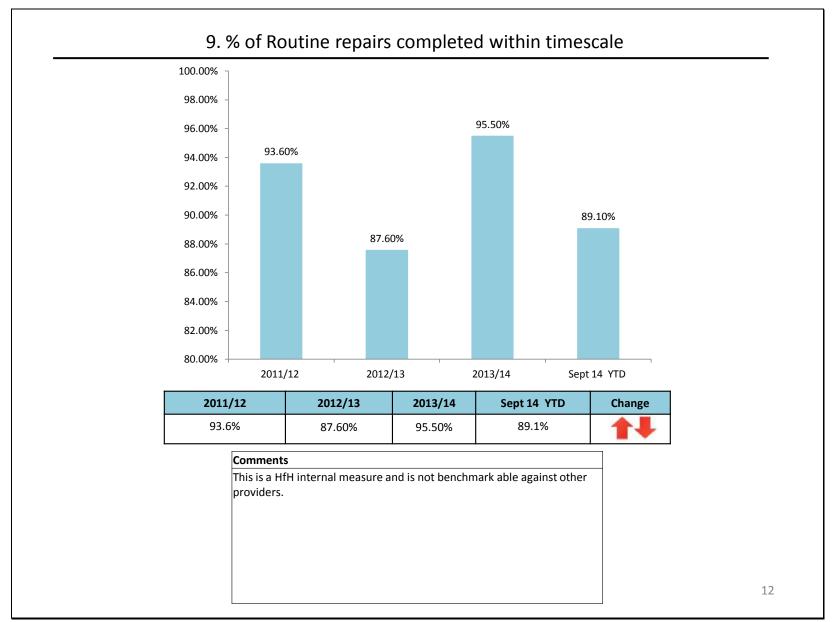

|                |
| Homelessness                                                    | Prevent homelessness (ratio of hor     | nelessness preventions to acceptances)                |                |
| Temporary Accommodation                                         | Number of households in tempora        | y accommodation                                       |                |
| Temporary Accommodation                                         | % of social housing lets to applican   | ts in temporary accommodation                         |                |
| Temporary Accommodation                                         | Average weeks in temporary accon       | nmodation                                             |                |



































Page **20** of **57** 









Page **24** of **57** 

| Wandsworth<br>Hounslow<br>Richmond_upon_Thames<br>Barnet<br>Croydon |
|---------------------------------------------------------------------|
| Hounslow Richmond_upon_Thames Barnet                                |
| Richmond_upon_Thames Barnet                                         |
| Barnet                                                              |
|                                                                     |
| · · · · · · · · · · · · · · · · · · ·                               |
| Brent                                                               |
| City_of_London                                                      |
| Havering                                                            |
| Sout