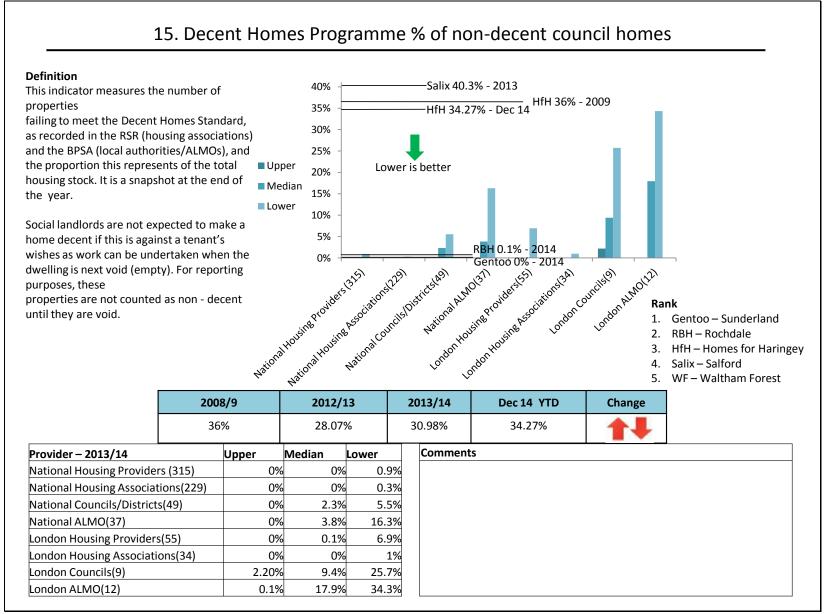

| Gentoo – Sunderland                                             | Benchmar                               | KIIIg/ KI I S                                         |                |
|-----------------------------------------------------------------|----------------------------------------|-------------------------------------------------------|----------------|
| HfH – Homes for Haringey                                        | Best                                   | Worse                                                 |                |
| RBH – Rochdale<br>Salix – Salford (2013)<br>WF – Waltham Forest | Gentoo 6/12                            | HfH 4/12                                              |                |
|                                                                 | Benchmark/KPI's                        |                                                       | Highest Rank   |
| Customer Service                                                | Overall Customer Satisfaction Ratir    | ıg                                                    | Gentoo         |
| Income Collection                                               | % of rent collected (including arrea   | rs and excluding water rates)                         | Gentoo         |
| Income Collection                                               | Current tenant arrears as % of annu    | ual rent debit                                        | Gentoo         |
| Voids                                                           | Average relet times (calendar days     | ) - (Old BV212 Definition)                            | Waltham Forest |
| Voids                                                           | Average time to repair voids (BV21     | 2)                                                    | Waltham Forest |
| Voids                                                           | Rent loss from voids                   |                                                       | Gentoo         |
| Repairs                                                         | % of Emergency repairs completed       | by HRS within timescale                               |                |
| Repairs                                                         | % of Urgent repairs completed by H     | IRS within timescale                                  |                |
| Repairs                                                         | % of Routine repairs completed by      | HRS within timescale                                  |                |
| Repairs                                                         | % of tenants satisfied with quality of | of repair EXTERNAL measure (BMG Research)             |                |
| Repairs                                                         | % jobs completed right first time (b   | y Audit Commission definitions)                       | Salix          |
| Repairs                                                         | Average cost of a repair               |                                                       | Gentoo         |
| Client Services & Annual Maintenance                            | % of properties with valid gas certil  | ficate                                                | Salix          |
| Estate Services                                                 | % of estates graded at A or B by Qu    | ality Assurance Officers Overall Grade                |                |
| Asset Management                                                | Decent Homes Programme % of no         | n-decent council homes                                | Gentoo         |
| Asset Management                                                | Decent Homes Programme % of un         | its completed against number programmed               |                |
| Asset Management                                                | Decent Homes Programme % of res        | sidents satisfied with outcome of works               |                |
| People                                                          | Average number of working days lo      | ost due to sickness absence (rolling 12 month figure) | HfH            |
| People                                                          | Management cost per properties (h      | nousing management overheads)                         | Salix          |
| Homelessness                                                    | Number of homelessness acceptan        | ces                                                   |                |
| Homelessness                                                    | Number of homelessness prevention      | ons                                                   |                |
| Homelessness                                                    | Prevent homelessness (ratio of hor     | nelessness preventions to acceptances)                |                |
| Temporary Accommodation                                         | Number of households in tempora        | y accommodation                                       |                |
| Temporary Accommodation                                         | % of social housing lets to applican   | ts in temporary accommodation                         |                |
| Temporary Accommodation                                         | Average weeks in temporary accon       | nmodation                                             |                |