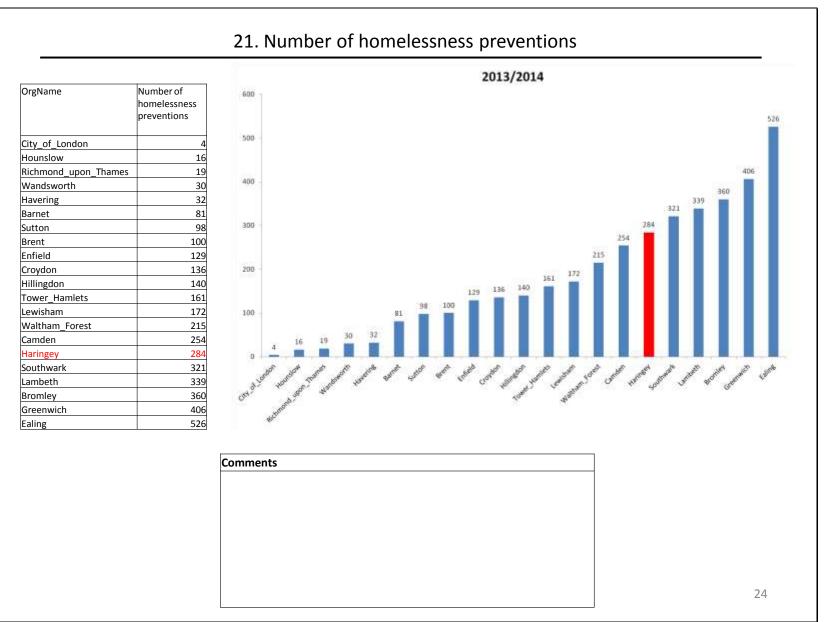

Page **20** of **57** 

Page **24** of **57** 

| Wandsworth<br>Hounslow<br>Richmond_upon_Thames<br>Barnet<br>Croydon |
|---------------------------------------------------------------------|
| Hounslow Richmond_upon_Thames Barnet                                |
| Richmond_upon_Thames Barnet                                         |
| Barnet                                                              |
|                                                                     |
| · · · · · · · · · · · · · · · · · · ·                               |
| Brent                                                               |
| City_of_London                                                      |
| Havering                                                            |
| Southwark                                                           |
| Waltham_Forest                                                      |
| Lewisham                                                            |
| Enfield                                                             |
| Tower_Hamlets                                                       |
| Sutton                                                              |
| Haringey                                                            |
| Hillingdon                                                          |
| Ealing                                                              |
| Bromley                                                             |
| Camden 2                                                            |
| Lambeth                                                             |
| Greenwich                                                           |