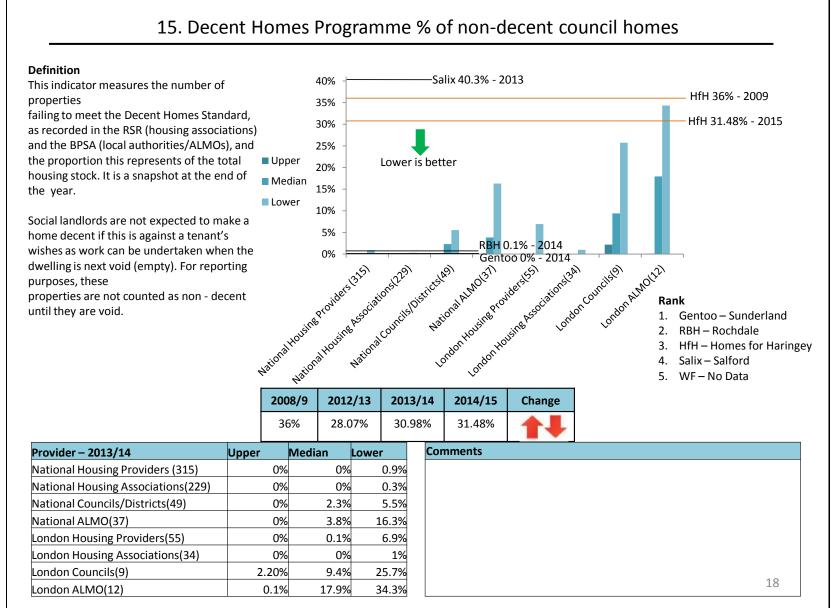

| Gentoo – Sunderland                                             | Benchmar                               | KIIIg/ KI I S                                         |                |
|-----------------------------------------------------------------|----------------------------------------|-------------------------------------------------------|----------------|
| HfH – Homes for Haringey                                        | Best                                   | Worse                                                 |                |
| RBH – Rochdale<br>Salix – Salford (2013)<br>WF – Waltham Forest | Gentoo 6/12                            | HfH 4/12                                              |                |
|                                                                 | Benchmark/KPI's                        |                                                       | Highest Rank   |
| Customer Service                                                | Overall Customer Satisfaction Ratir    | ıg                                                    | Gentoo         |
| Income Collection                                               | % of rent collected (including arrea   | rs and excluding water rates)                         | Gentoo         |
| Income Collection                                               | Current tenant arrears as % of annu    | ual rent debit                                        | Gentoo         |
| Voids                                                           | Average relet times (calendar days     | ) - (Old BV212 Definition)                            | Waltham Forest |
| Voids                                                           | Average time to repair voids (BV21     | 2)                                                    | Waltham Forest |
| Voids                                                           | Rent loss from voids                   |                                                       | Gentoo         |
| Repairs                                                         | % of Emergency repairs completed       | by HRS within timescale                               |                |
| Repairs                                                         | % of Urgent repairs completed by H     | IRS within timescale                                  |                |
| Repairs                                                         | % of Routine repairs completed by      | HRS within timescale                                  |                |
| Repairs                                                         | % of tenants satisfied with quality of | of repair EXTERNAL measure (BMG Research)             |                |
| Repairs                                                         | % jobs completed right first time (b   | y Audit Commission definitions)                       | Salix          |
| Repairs                                                         | Average cost of a repair               |                                                       | Gentoo         |
| Client Services & Annual Maintenance                            | % of properties with valid gas certil  | ficate                                                | Salix          |
| Estate Services                                                 | % of estates graded at A or B by Qu    | ality Assurance Officers Overall Grade                |                |
| Asset Management                                                | Decent Homes Programme % of no         | n-decent council homes                                | Gentoo         |
| Asset Management                                                | Decent Homes Programme % of un         | its completed against number programmed               |                |
| Asset Management                                                | Decent Homes Programme % of res        | sidents satisfied with outcome of works               |                |
| People                                                          | Average number of working days lo      | ost due to sickness absence (rolling 12 month figure) | HfH            |
| People                                                          | Management cost per properties (h      | nousing management overheads)                         | Salix          |
| Homelessness                                                    | Number of homelessness acceptan        | ces                                                   |                |
| Homelessness                                                    | Number of homelessness prevention      | ons                                                   |                |
| Homelessness                                                    | Prevent homelessness (ratio of hor     | nelessness preventions to acceptances)                |                |
| Temporary Accommodation                                         | Number of households in tempora        | y accommodation                                       |                |
| Temporary Accommodation                                         | % of social housing lets to applican   | ts in temporary accommodation                         |                |
| Temporary Accommodation                                         | Average weeks in temporary accon       | nmodation                                             |                |