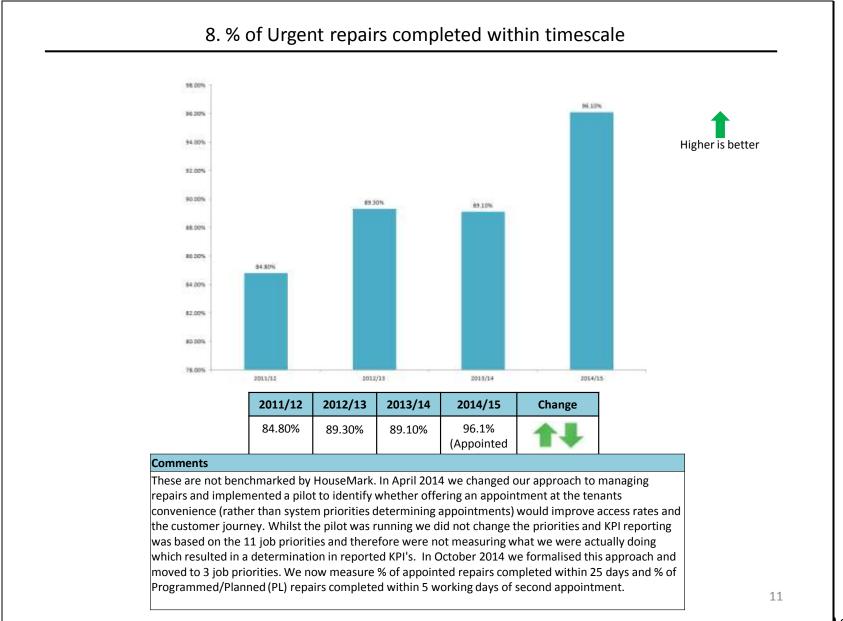

<del>- age 1 01</del>57

|                           |                     | Ве               | nchmarking/KPI                         | ΄S                     |                   |    |
|---------------------------|---------------------|------------------|----------------------------------------|------------------------|-------------------|----|
| Γ                         | Getting Be          | etter            | Getting Worse                          | No Change              |                   |    |
|                           | 15 1 🎝              |                  | 8 🕇 🖡                                  | 3 🔶                    |                   |    |
| Category                  | Bei                 | nchmark/KPI's    |                                        |                        | Change            | BM |
| 1 Customer Service        |                     |                  | Satisfaction Rating                    |                        | 14                | Y  |
| 2 Income Collection       |                     |                  | d (including arrears and excluding wa  | ater rates)            | 11                | Y  |
| 3 Income Collection       |                     |                  | ears as % of annual rent debit         |                        | 11                | Y  |
| 4 Voids                   | Ave                 | erage relet time | es (calendar days) - (Old BV212 Defi   | nition)                | 11                | Y  |
| 5 Voids                   | Ave                 | erage time to re | epair voids (BV212)                    |                        | 11                | Y  |
| 6 Voids                   | Rei                 | nt loss from voi | ds                                     |                        | 1                 | Y  |
| 7 Repairs                 | % c                 | of Emergency re  | epairs completed by HRS within time    | escale                 | +                 |    |
| 8 Repairs                 | % c                 | of Urgent repair | rs completed by HRS within timescal    | e                      |                   |    |
| 9 Repairs                 | % c                 | of Routine repa  | irs completed by HRS within timesca    | ale                    | 1                 |    |
| LO Repairs                | % c                 | of tenants satis | fied with quality of repair EXTERNAL   | measure (BMG Research) | 14                |    |
| 11 Repairs                | % j                 | obs completed    | right first time (by Audit Commissio   | n definitions)         | 1                 | Y  |
| L2 Repairs                | Ave                 | erage cost of a  | repair                                 |                        | <b>1</b>          | Y  |
| 13 Client Services & Annu | ual Maintenance % o | of properties wi | th valid gas certificate               |                        | $\leftrightarrow$ | Y  |
| L4 Estate Services        | % c                 | of estates grade | ed at A or B by Quality Assurance Off  | ficers Overall Grade   | 14                |    |
| L5 Asset Management       | De                  | cent Homes Pro   | ogramme % of non-decent council h      | omes                   | 1                 | Y  |
| L6 Asset Management       | De                  | cent Homes Pro   | ogramme % of units completed again     | nst number programmed  | $\Rightarrow$     |    |
| 17 Asset Management       | De                  | cent Homes Pro   | ogramme % of residents satisfied wit   | th outcome of works    | 11                |    |
| L8 People                 |                     |                  | of working days lost due to sickness a |                        | 14                | Y  |
| 19 People                 |                     |                  | per properties ( housing manageme      | ent overheads)         |                   | Y  |
| 20 Homelessness           |                     |                  | essness acceptances                    |                        | 14                |    |
| 21 Homelessness           |                     |                  | essness preventions                    |                        |                   | Y  |
| 22 Homelessness           |                     |                  | ness (ratio of homelessness prevent    | ions to acceptances)   | 14                | Y  |
| 23 Temporary Accommo      |                     |                  | nolds in temporary accommodation       |                        | 11                | Y  |
| 24 Temporary Accommo      |                     |                  | g lets to applicants in temporary acc  | ommodation             | 11                |    |
| 25 Temporary Accommo      |                     |                  | temporary accommodation                |                        |                   |    |
| 26 Private Sector         | Nu                  | mber of empty    | private sector properties brought ba   | ack into use           | 14                |    |

25

Page **26** of **57** 

Page 27 of 57

|                                        |                      |                                                                   | nchmarking/KPI's                                                           |                        |                   |  |  |  |
|----------------------------------------|----------------------|-------------------------------------------------------------------|----------------------------------------------------------------------------|------------------------|-------------------|--|--|--|
|                                        | Getting Bet          | ter                                                               | Getting Worse                                                              | No Change              |                   |  |  |  |
|                                        | 19 1 🦊               |                                                                   | 6 🕇 🖡                                                                      | 1 🔶                    |                   |  |  |  |
| Category                               |                      | Benchmark/                                                        | (PI's                                                                      |                        | Change            |  |  |  |
| 1 Customer Servi                       | се                   |                                                                   | mer Satisfaction Rating                                                    |                        | 1                 |  |  |  |
| 2 Income Collection                    |                      | % of rent collected (including arrears and excluding water rates) |                                                                            |                        |                   |  |  |  |
| 3 Income Collecti                      | on                   |                                                                   | nt arrears as % of annual rent debit                                       |                        | 11                |  |  |  |
| 4 Voids                                |                      | Average rele                                                      | times (calendar days) - (Old BV212 Defir                                   | nition)                | <b>↑↓</b>         |  |  |  |
| 5 Voids                                |                      | Average time                                                      | to repair voids (BV212)                                                    |                        | 11                |  |  |  |
| 6 Voids                                |                      | Rent loss fro                                                     | n voids                                                                    |                        |                   |  |  |  |
| 7 Repairs                              |                      | % of Emerge                                                       | ncy repairs completed by HRS within time                                   | scale                  | $\leftrightarrow$ |  |  |  |
| 8 Repairs                              |                      | % of Urgent                                                       | epairs completed by HRS within timescale                                   | e                      |                   |  |  |  |
| 9 Repairs                              |                      | % of Routine                                                      | repairs completed by HRS within timesca                                    | le                     |                   |  |  |  |
| LORepairs                              |                      | % of tenants                                                      | satisfied with quality of repair EXTERNAL                                  | measure (BMG Research) |                   |  |  |  |
| L1 Repairs                             |                      | % jobs comp                                                       | eted right first time (by Audit Commission                                 | n definitions)         |                   |  |  |  |
| L2 Repairs                             |                      | Average cost                                                      |                                                                            |                        |                   |  |  |  |
| L3 Client Services                     | & Annual Maintenance | 1                                                                 | es with valid gas certificate                                              |                        |                   |  |  |  |
| 4 Estate Services                      |                      |                                                                   | raded at A or B by Quality Assurance Offi                                  |                        |                   |  |  |  |
| 15 Asset Managem                       |                      |                                                                   | es Programme % of non-decent council ho                                    |                        |                   |  |  |  |
| L6 Asset Managem                       |                      |                                                                   | es Programme % of units completed again                                    |                        |                   |  |  |  |
| 7 Asset Managem                        | nent                 |                                                                   | es Programme % of residents satisfied wit                                  |                        |                   |  |  |  |
| 8 People                               |                      |                                                                   | ber of working days lost due to sickness a                                 |                        |                   |  |  |  |
| 19 People                              |                      |                                                                   | cost per properties ( housing manageme                                     | nt overheads)          |                   |  |  |  |
| 0 Homelessness                         |                      |                                                                   | omelessness acceptances                                                    |                        |                   |  |  |  |
| 1 Homelessness                         |                      |                                                                   | omelessness preventions                                                    |                        |                   |  |  |  |
| 22 Homelessness                        |                      |                                                                   | elessness (ratio of homelessness preventi                                  | ons to acceptances)    |                   |  |  |  |
| 23 Temporary Acco                      |                      |                                                                   | ouseholds in temporary accommodation                                       |                        |                   |  |  |  |
| 24 Temporary Acco                      |                      |                                                                   | using lets to applicants in temporary acco                                 | ommodation             |                   |  |  |  |
| 25 Temporary Acco<br>26 Private Sector | ommodation           |                                                                   | ks in temporary accommodation<br>npty private sector properties brought ba |                        |                   |  |  |  |