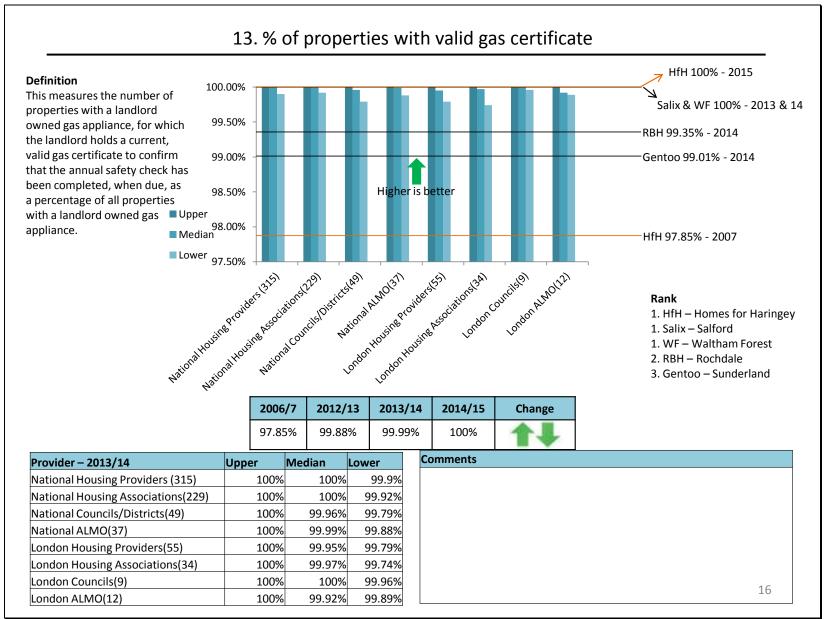

<del>- age 1 01</del>57

|                           |                     | Ве               | nchmarking/KPI                         | ΄S                     |                   |    |
|---------------------------|---------------------|------------------|----------------------------------------|------------------------|-------------------|----|
| Γ                         | Getting Be          | etter            | Getting Worse                          | No Change              |                   |    |
|                           | 15 1 🎝              |                  | 8 🕇 🖡                                  | 3 🔶                    |                   |    |
| Category                  | Bei                 | nchmark/KPI's    |                                        |                        | Change            | BM |
| 1 Customer Service        |                     |                  | Satisfaction Rating                    |                        | 14                | Y  |
| 2 Income Collection       |                     |                  | d (including arrears and excluding wa  | ater rates)            | 11                | Y  |
| 3 Income Collection       |                     |                  | ears as % of annual rent debit         |                        | 11                | Y  |
| 4 Voids                   | Ave                 | erage relet time | es (calendar days) - (Old BV212 Defi   | nition)                | 11                | Y  |
| 5 Voids                   | Ave                 | erage time to re | epair voids (BV212)                    |                        | 11                | Y  |
| 6 Voids                   | Rei                 | nt loss from voi | ds                                     |                        | 1                 | Y  |
| 7 Repairs                 | % c                 | of Emergency re  | epairs completed by HRS within time    | escale                 | +                 |    |
| 8 Repairs                 | % c                 | of Urgent repair | rs completed by HRS within timescal    | e                      |                   |    |
| 9 Repairs                 | % c                 | of Routine repa  | irs completed by HRS within timesca    | ale                    | 1                 |    |
| LO Repairs                | % c                 | of tenants satis | fied with quality of repair EXTERNAL   | measure (BMG Research) | 14                |    |
| 11 Repairs                | % j                 | obs completed    | right first time (by Audit Commissio   | n definitions)         | 1                 | Y  |
| L2 Repairs                | Ave                 | erage cost of a  | repair                                 |                        | <b>1</b>          | Y  |
| 13 Client Services & Annu | ual Maintenance % o | of properties wi | th valid gas certificate               |                        | $\leftrightarrow$ | Y  |
| L4 Estate Services        | % c                 | of estates grade | ed at A or B by Quality Assurance Off  | ficers Overall Grade   | 14                |    |
| L5 Asset Management       | De                  | cent Homes Pro   | ogramme % of non-decent council h      | omes                   | 1                 | Y  |
| L6 Asset Management       | De                  | cent Homes Pro   | ogramme % of units completed again     | nst number programmed  | $\Rightarrow$     |    |
| 17 Asset Management       | De                  | cent Homes Pro   | ogramme % of residents satisfied wit   | th outcome of works    | 11                |    |
| L8 People                 |                     |                  | of working days lost due to sickness a |                        | 14                | Y  |
| 19 People                 |                     |                  | per properties ( housing manageme      | ent overheads)         |                   | Y  |
| 20 Homelessness           |                     |                  | essness acceptances                    |                        | 14                |    |
| 21 Homelessness           |                     |                  | essness preventions                    |                        |                   | Y  |
| 22 Homelessness           |                     |                  | ness (ratio of homelessness prevent    | ions to acceptances)   | 14                | Y  |
| 23 Temporary Accommo      |                     |                  | nolds in temporary accommodation       |                        | 11                | Y  |
| 24 Temporary Accommo      |                     |                  | g lets to applicants in temporary acc  | ommodation             | 11                |    |
| 25 Temporary Accommo      |                     |                  | temporary accommodation                |                        |                   |    |
| 26 Private Sector         | Nu                  | mber of empty    | private sector properties brought ba   | ack into use           | 14                |    |

| Gentoo – Sunderland                                             | Benchmar                               | KIIIg/ KI I S                                         |                |
|-----------------------------------------------------------------|----------------------------------------|-------------------------------------------------------|----------------|
| HfH – Homes for Haringey                                        | Best                                   | Worse                                                 |                |
| RBH – Rochdale<br>Salix – Salford (2013)<br>WF – Waltham Forest | Gentoo 6/12                            | HfH 4/12                                              |                |
|                                                                 | Benchmark/KPI's                        |                                                       | Highest Rank   |
| Customer Service                                                | Overall Customer Satisfaction Ratir    | ıg                                                    | Gentoo         |
| Income Collection                                               | % of rent collected (including arrea   | rs and excluding water rates)                         | Gentoo         |
| Income Collection                                               | Current tenant arrears as % of annu    | ual rent debit                                        | Gentoo         |
| Voids                                                           | Average relet times (calendar days     | ) - (Old BV212 Definition)                            | Waltham Forest |
| Voids                                                           | Average time to repair voids (BV21     | 2)                                                    | Waltham Forest |
| Voids                                                           | Rent loss from voids                   |                                                       | Gentoo         |
| Repairs                                                         | % of Emergency repairs completed       | by HRS within timescale                               |                |
| Repairs                                                         | % of Urgent repairs completed by H     | IRS within timescale                                  |                |
| Repairs                                                         | % of Routine repairs completed by      | HRS within timescale                                  |                |
| Repairs                                                         | % of tenants satisfied with quality of | of repair EXTERNAL measure (BMG Research)             |                |
| Repairs                                                         | % jobs completed right first time (b   | y Audit Commission definitions)                       | Salix          |
| Repairs                                                         | Average cost of a repair               |                                                       | Gentoo         |
| Client Services & Annual Maintenance                            | % of properties with valid gas certil  | ficate                                                | Salix          |
| Estate Services                                                 | % of estates graded at A or B by Qu    | ality Assurance Officers Overall Grade                |                |
| Asset Management                                                | Decent Homes Programme % of no         | n-decent council homes                                | Gentoo         |
| Asset Management                                                | Decent Homes Programme % of un         | its completed against number programmed               |                |
| Asset Management                                                | Decent Homes Programme % of res        | sidents satisfied with outcome of works               |                |
| People                                                          | Average number of working days lo      | ost due to sickness absence (rolling 12 month figure) | HfH            |
| People                                                          | Management cost per properties (h      | nousing management overheads)                         | Salix          |
| Homelessness                                                    | Number of homelessness acceptan        | ces                                                   |                |
| Homelessness                                                    | Number of homelessness prevention      | ons                                                   |                |
| Homelessness                                                    | Prevent homelessness (ratio of hor     | nelessness preventions to acceptances)                |                |
| Temporary Accommodation                                         | Number of households in tempora        | y accommodation                                       |                |
| Temporary Accommodation                                         | % of social housing lets to applican   | ts in temporary accommodation                         |                |
| Temporary Accommodation                                         | Average weeks in temporary accon       | nmodation                                             |                |