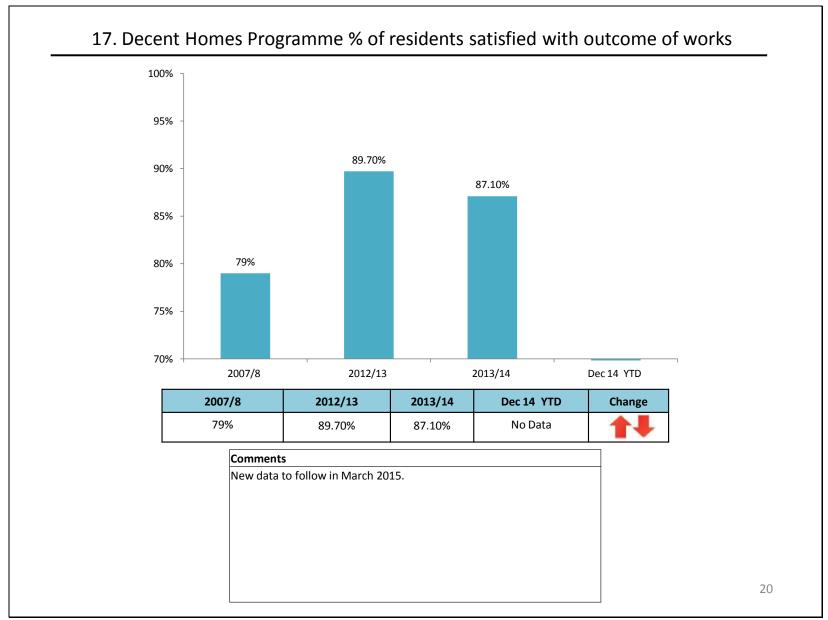

<del>- age 1 01</del>57

|                           |                     | Ве               | nchmarking/KPI                         | ΄S                     |                   |    |
|---------------------------|---------------------|------------------|----------------------------------------|------------------------|-------------------|----|
| Γ                         | Getting Be          | etter            | Getting Worse                          | No Change              |                   |    |
|                           | 15 1 🎝              |                  | 8 🕇 🖡                                  | 3 🔶                    |                   |    |
| Category                  | Bei                 | nchmark/KPI's    |                                        |                        | Change            | BM |
| 1 Customer Service        |                     |                  | Satisfaction Rating                    |                        | 14                | Y  |
| 2 Income Collection       |                     |                  | d (including arrears and excluding wa  | ater rates)            | 11                | Y  |
| 3 Income Collection       |                     |                  | ears as % of annual rent debit         |                        | 11                | Y  |
| 4 Voids                   | Ave                 | erage relet time | es (calendar days) - (Old BV212 Defi   | nition)                | 11                | Y  |
| 5 Voids                   | Ave                 | erage time to re | epair voids (BV212)                    |                        | 11                | Y  |
| 6 Voids                   | Rei                 | nt loss from voi | ds                                     |                        | 1                 | Y  |
| 7 Repairs                 | % c                 | of Emergency re  | epairs completed by HRS within time    | escale                 | +                 |    |
| 8 Repairs                 | % c                 | of Urgent repair | rs completed by HRS within timescal    | e                      |                   |    |
| 9 Repairs                 | % c                 | of Routine repa  | irs completed by HRS within timesca    | ale                    | 1                 |    |
| LO Repairs                | % c                 | of tenants satis | fied with quality of repair EXTERNAL   | measure (BMG Research) | 14                |    |
| 11 Repairs                | % j                 | obs completed    | right first time (by Audit Commissio   | n definitions)         | 1                 | Y  |
| L2 Repairs                | Ave                 | erage cost of a  | repair                                 |                        | <b>1</b>          | Y  |
| 13 Client Services & Annu | ual Maintenance % o | of properties wi | th valid gas certificate               |                        | $\leftrightarrow$ | Y  |
| L4 Estate Services        | % c                 | of estates grade | ed at A or B by Quality Assurance Off  | ficers Overall Grade   | 14                |    |
| L5 Asset Management       | De                  | cent Homes Pro   | ogramme % of non-decent council h      | omes                   | 1                 | Y  |
| L6 Asset Management       | De                  | cent Homes Pro   | ogramme % of units completed again     | nst number programmed  | $\Rightarrow$     |    |
| 17 Asset Management       | De                  | cent Homes Pro   | ogramme % of residents satisfied wit   | th outcome of works    | 11                |    |
| L8 People                 |                     |                  | of working days lost due to sickness a |                        | 14                | Y  |
| 19 People                 |                     |                  | per properties ( housing manageme      | ent overheads)         |                   | Y  |
| 20 Homelessness           |                     |                  | essness acceptances                    |                        | 14                |    |
| 21 Homelessness           |                     |                  | essness preventions                    |                        |                   | Y  |
| 22 Homelessness           |                     |                  | ness (ratio of homelessness prevent    | ions to acceptances)   | 14                | Y  |
| 23 Temporary Accommo      |                     |                  | nolds in temporary accommodation       |                        | 11                | Y  |
| 24 Temporary Accommo      |                     |                  | g lets to applicants in temporary acc  | ommodation             | 11                |    |
| 25 Temporary Accommo      |                     |                  | temporary accommodation                |                        |                   |    |
| 26 Private Sector         | Nu                  | mber of empty    | private sector properties brought ba   | ack into use           | 14                |    |