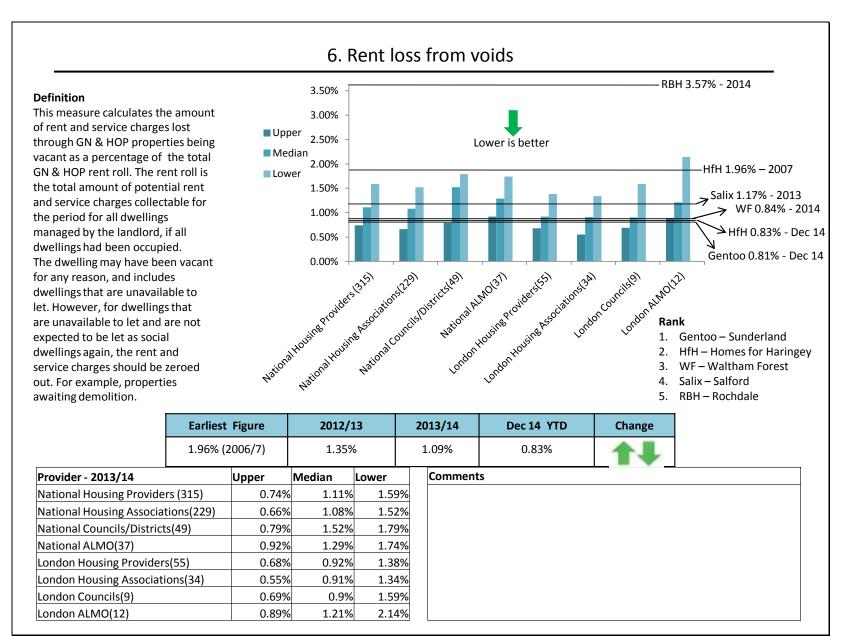

|                |
| Homelessness                                                    | Prevent homelessness (ratio of hor     | nelessness preventions to acceptances)                |                |
| Temporary Accommodation                                         | Number of households in tempora        | y accommodation                                       |                |
| Temporary Accommodation                                         | % of social housing lets to applican   | ts in temporary accommodation                         |                |
| Temporary Accommodation                                         | Average weeks in temporary accon       | nmodation                                             |                |



































Page **20** of **57** 









Page **24** of **57** 

| Wandsworth<br>Hounslow<br>Richmond_upon_Thames<br>Barnet<br>Croydon |
|---------------------------------------------------------------------|
| Hounslow Richmond_upon_Thames Barnet                                |
| Richmond_upon_Thames Barnet                                         |
| Barnet                                                              |
|                                                                     |
| · · · · · · · · · · · · · · · · · · ·                               |
| Brent                                                               |
| City_of_London                                                      |
| Havering                                                            |