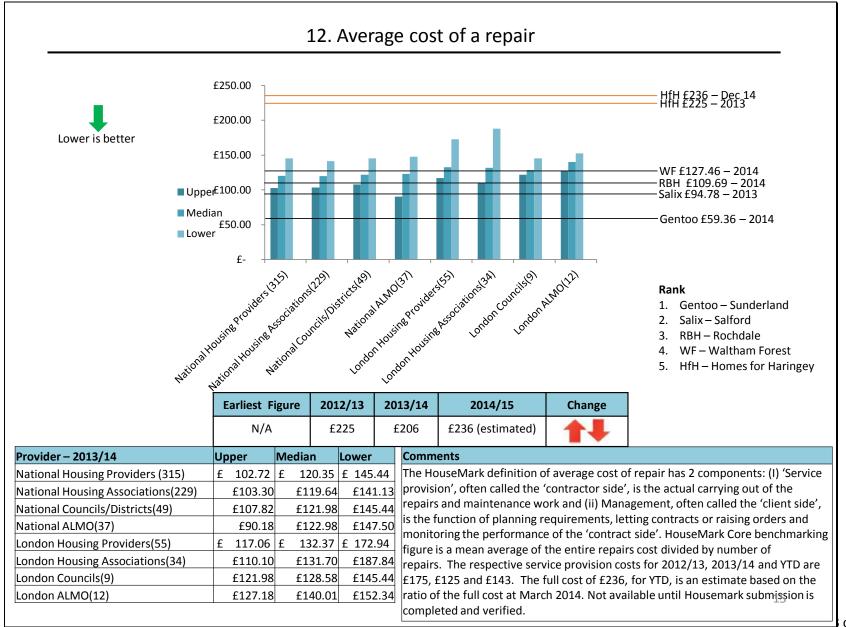

<del>- age 1 01</del>57

|                           |                     | Ве               | nchmarking/KPI                         | ΄S                     |                   |    |
|---------------------------|---------------------|------------------|----------------------------------------|------------------------|-------------------|----|
| Γ                         | Getting Be          | etter            | Getting Worse                          | No Change              |                   |    |
|                           | 15 1 🎝              |                  | 8 🕇 🖡                                  | 3 🔶                    |                   |    |
| Category                  | Bei                 | nchmark/KPI's    |                                        |                        | Change            | BM |
| 1 Customer Service        |                     |                  | Satisfaction Rating                    |                        | 14                | Y  |
| 2 Income Collection       |                     |                  | d (including arrears and excluding wa  | ater rates)            | 11                | Y  |
| 3 Income Collection       |                     |                  | ears as % of annual rent debit         |                        | 11                | Y  |
| 4 Voids                   | Ave                 | erage relet time | es (calendar days) - (Old BV212 Defi   | nition)                | 11                | Y  |
| 5 Voids                   | Ave                 | erage time to re | epair voids (BV212)                    |                        | 11                | Y  |
| 6 Voids                   | Rei                 | nt loss from voi | ds                                     |                        | 1                 | Y  |
| 7 Repairs                 | % c                 | of Emergency re  | epairs completed by HRS within time    | escale                 | +                 |    |
| 8 Repairs                 | % c                 | of Urgent repair | rs completed by HRS within timescal    | e                      |                   |    |
| 9 Repairs                 | % c                 | of Routine repa  | irs completed by HRS within timesca    | ale                    | 1                 |    |
| LO Repairs                | % c                 | of tenants satis | fied with quality of repair EXTERNAL   | measure (BMG Research) | 14                |    |
| 11 Repairs                | % j                 | obs completed    | right first time (by Audit Commissio   | n definitions)         | 1                 | Y  |
| L2 Repairs                | Ave                 | erage cost of a  | repair                                 |                        | <b>1</b>          | Y  |
| 13 Client Services & Annu | ual Maintenance % o | of properties wi | th valid gas certificate               |                        | $\leftrightarrow$ | Y  |
| L4 Estate Services        | % c                 | of estates grade | ed at A or B by Quality Assurance Off  | ficers Overall Grade   | 14                |    |
| L5 Asset Management       | De                  | cent Homes Pro   | ogramme % of non-decent council h      | omes                   | 1                 | Y  |
| L6 Asset Management       | De                  | cent Homes Pro   | ogramme % of units completed again     | nst number programmed  | $\Rightarrow$     |    |
| 17 Asset Management       | De                  | cent Homes Pro   | ogramme % of residents satisfied wit   | th outcome of works    | 11                |    |
| L8 People                 |                     |                  | of working days lost due to sickness a |                        | 14                | Y  |
| 19 People                 |                     |                  | per properties ( housing manageme      | ent overheads)         |                   | Y  |
| 20 Homelessness           |                     |                  | essness acceptances                    |                        | 14                |    |
| 21 Homelessness           |                     |                  | essness preventions                    |                        |                   | Y  |
| 22 Homelessness           |                     |                  | ness (ratio of homelessness prevent    | ions to acceptances)   | 14                | Y  |
| 23 Temporary Accommo      |                     |                  | nolds in temporary accommodation       |                        | 11                | Y  |
| 24 Temporary Accommo      |                     |                  | g lets to applicants in temporary acc  | ommodation             | 11                |    |
| 25 Temporary Accommo      |                     |                  | temporary accommodation                |                        |                   |    |
| 26 Private Sector         | Nu                  | mber of empty    | private sector properties brought ba   | ack into use           | 14                |    |

| Gentoo – Sunderland                                             | Benchmar                               | KIIIg/ KI I S                                         |                |
|-----------------------------------------------------------------|----------------------------------------|-------------------------------------------------------|----------------|
| HfH – Homes for Haringey                                        | Best                                   | Worse                                                 |                |
| RBH – Rochdale<br>Salix – Salford (2013)<br>WF – Waltham Forest | Gentoo 6/12                            | HfH 4/12                                              |                |
|                                                                 | Benchmark/KPI's                        |                                                       | Highest Rank   |
| Customer Service                                                | Overall Customer Satisfaction Ratir    | ıg                                                    | Gentoo         |
| Income Collection                                               | % of rent collected (including arrea   | rs and excluding water rates)                         | Gentoo         |
| Income Collection                                               | Current tenant arrears as % of annu    | ual rent debit                                        | Gentoo         |
| Voids                                                           | Average relet times (calendar days     | ) - (Old BV212 Definition)                            | Waltham Forest |
| Voids                                                           | Average time to repair voids (BV21     | 2)                                                    | Waltham Forest |
| Voids                                                           | Rent loss from voids                   |                                                       | Gentoo         |
| Repairs                                                         | % of Emergency repairs completed       | by HRS within timescale                               |                |
| Repairs                                                         | % of Urgent repairs completed by H     | IRS within timescale                                  |                |
| Repairs                                                         | % of Routine repairs completed by      | HRS within timescale                                  |                |
| Repairs                                                         | % of tenants satisfied with quality of | of repair EXTERNAL measure (BMG Research)             |                |
| Repairs                                                         | % jobs completed right first time (b   | y Audit Commission definitions)                       | Salix          |
| Repairs                                                         | Average cost of a repair               |                                                       | Gentoo         |
| Client Services & Annual Maintenance                            | % of properties with valid gas certil  | ficate                                                | Salix          |
| Estate Services                                                 | % of estates graded at A or B by Qu    | ality Assurance Officers Overall Grade                |                |
| Asset Management                                                | Decent Homes Programme % of no         | n-decent council homes                                | Gentoo         |
| Asset Management                                                | Decent Homes Programme % of un         | its completed against number programmed               |                |
| Asset Management                                                | Decent Homes Programme % of res        | sidents satisfied with outcome of works               |                |
| People                                                          | Average number of working days lo      | ost due to sickness absence (rolling 12 month figure) | HfH            |
| People                                                          | Management cost per properties (h      | nousing management overheads)                         | Salix          |
| Homelessness                                                    | Number of homelessness acceptan        | ces                                                   |                |
| Homelessness                                                    | Number of homelessness prevention      | ons                                                   |                |
| Homelessness                                                    | Prevent homelessness (ratio of hor     | nelessness preventions to acceptances)                |                |
| Temporary Accommodation                                         | Number of households in tempora        | y accommodation                                       |                |
| Temporary Accommodation                                         | % of social housing lets to applican   | ts in temporary accommodation                         |                |
| Temporary Accommodation                                         | Average weeks in temporary accon       | nmodation                                             |                |