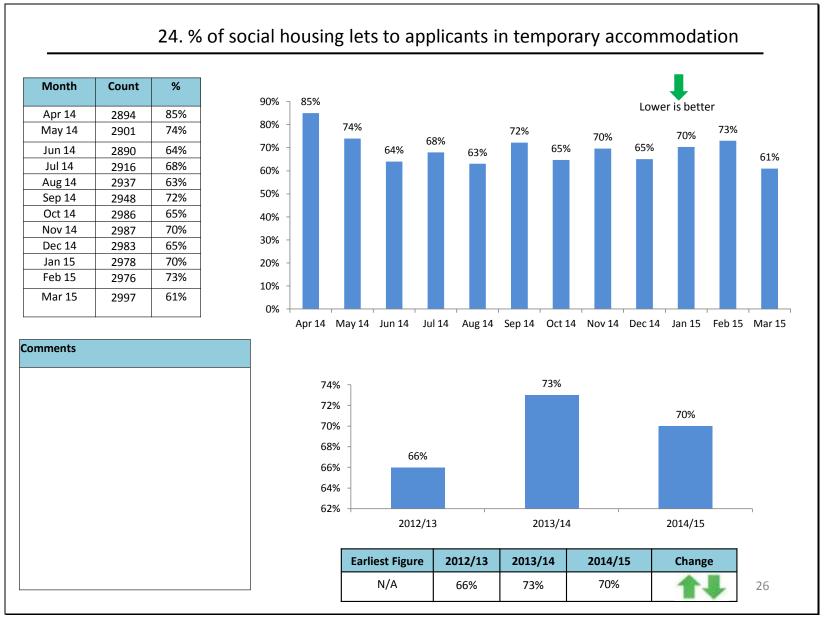

25

Page **26** of **57** 

Page 27 of 57

|                                        |                      |                                                                   | nchmarking/KPI's                                                           |                        |                   |  |  |  |
|----------------------------------------|----------------------|-------------------------------------------------------------------|----------------------------------------------------------------------------|------------------------|-------------------|--|--|--|
|                                        | Getting Bet          | ter                                                               | Getting Worse                                                              | No Change              |                   |  |  |  |
|                                        | 19 1 🦊               |                                                                   | 6 🕇 🖡                                                                      | 1 🔶                    |                   |  |  |  |
| Category                               |                      | Benchmark/                                                        | (PI's                                                                      |                        | Change            |  |  |  |
| 1 Customer Servi                       | се                   |                                                                   | mer Satisfaction Rating                                                    |                        | 1                 |  |  |  |
| 2 Income Collection                    |                      | % of rent collected (including arrears and excluding water rates) |                                                                            |                        |                   |  |  |  |
| 3 Income Collecti                      | on                   |                                                                   | nt arrears as % of annual rent debit                                       |                        | 11                |  |  |  |
| 4 Voids                                |                      | Average rele                                                      | times (calendar days) - (Old BV212 Defir                                   | nition)                | <b>↑↓</b>         |  |  |  |
| 5 Voids                                |                      | Average time                                                      | to repair voids (BV212)                                                    |                        | 11                |  |  |  |
| 6 Voids                                |                      | Rent loss fro                                                     | n voids                                                                    |                        |                   |  |  |  |
| 7 Repairs                              |                      | % of Emerge                                                       | ncy repairs completed by HRS within time                                   | scale                  | $\leftrightarrow$ |  |  |  |
| 8 Repairs                              |                      | % of Urgent                                                       | epairs completed by HRS within timescale                                   | e                      |                   |  |  |  |
| 9 Repairs                              |                      | % of Routine                                                      | repairs completed by HRS within timesca                                    | le                     |                   |  |  |  |
| LORepairs                              |                      | % of tenants                                                      | satisfied with quality of repair EXTERNAL                                  | measure (BMG Research) |                   |  |  |  |
| L1 Repairs                             |                      | % jobs comp                                                       | eted right first time (by Audit Commission                                 | n definitions)         |                   |  |  |  |
| L2 Repairs                             |                      | Average cost                                                      |                                                                            |                        |                   |  |  |  |
| L3 Client Services                     | & Annual Maintenance | 1                                                                 | es with valid gas certificate                                              |                        |                   |  |  |  |
| 4 Estate Services                      |                      |                                                                   | raded at A or B by Quality Assurance Offi                                  |                        |                   |  |  |  |
| 15 Asset Managem                       |                      |                                                                   | es Programme % of non-decent council ho                                    |                        |                   |  |  |  |
| L6 Asset Managem                       |                      |                                                                   | es Programme % of units completed again                                    |                        |                   |  |  |  |
| 7 Asset Managem                        | nent                 |                                                                   | es Programme % of residents satisfied wit                                  |                        |                   |  |  |  |
| 8 People                               |                      |                                                                   | ber of working days lost due to sickness a                                 |                        |                   |  |  |  |
| 19 People                              |                      |                                                                   | cost per properties ( housing manageme                                     | nt overheads)          |                   |  |  |  |
| 0 Homelessness                         |                      |                                                                   | omelessness acceptances                                                    |                        |                   |  |  |  |
| 1 Homelessness                         |                      |                                                                   | omelessness preventions                                                    |                        |                   |  |  |  |
| 22 Homelessness                        |                      |                                                                   | elessness (ratio of homelessness preventi                                  | ons to acceptances)    |                   |  |  |  |
| 23 Temporary Acco                      |                      |                                                                   | ouseholds in temporary accommodation                                       |                        |                   |  |  |  |
| 24 Temporary Acco                      |                      |                                                                   | using lets to applicants in temporary acco                                 | ommodation             |                   |  |  |  |
| 25 Temporary Acco<br>26 Private Sector | ommodation           |                                                                   | ks in temporary accommodation<br>npty private sector properties brought ba |                        |                   |  |  |  |