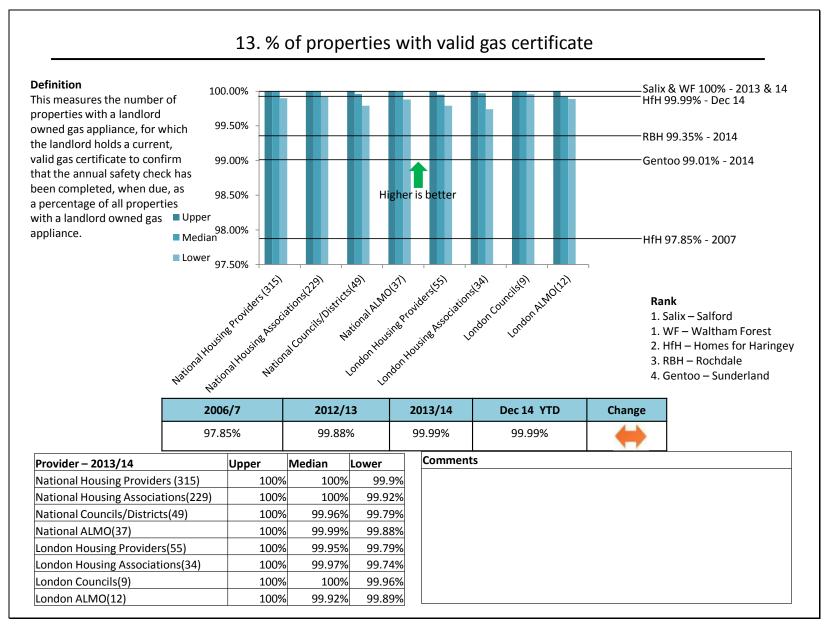

| Gentoo – Sunderland                                             | Benchmar                               | KIIIg/ KI I S                                         |                |
|-----------------------------------------------------------------|----------------------------------------|-------------------------------------------------------|----------------|
| HfH – Homes for Haringey                                        | Best                                   | Worse                                                 |                |
| RBH – Rochdale<br>Salix – Salford (2013)<br>WF – Waltham Forest | Gentoo 6/12                            | HfH 4/12                                              |                |
|                                                                 | Benchmark/KPI's                        |                                                       | Highest Rank   |
| Customer Service                                                | Overall Customer Satisfaction Ratir    | ıg                                                    | Gentoo         |
| Income Collection                                               | % of rent collected (including arrea   | rs and excluding water rates)                         | Gentoo         |
| Income Collection                                               | Current tenant arrears as % of annu    | ual rent debit                                        | Gentoo         |
| Voids                                                           | Average relet times (calendar days     | ) - (Old BV212 Definition)                            | Waltham Forest |
| Voids                                                           | Average time to repair voids (BV21     | 2)                                                    | Waltham Forest |
| Voids                                                           | Rent loss from voids                   |                                                       | Gentoo         |
| Repairs                                                         | % of Emergency repairs completed       | by HRS within timescale                               |                |
| Repairs                                                         | % of Urgent repairs completed by H     | IRS within timescale                                  |                |
| Repairs                                                         | % of Routine repairs completed by      | HRS within timescale                                  |                |
| Repairs                                                         | % of tenants satisfied with quality of | of repair EXTERNAL measure (BMG Research)             |                |
| Repairs                                                         | % jobs completed right first time (b   | y Audit Commission definitions)                       | Salix          |
| Repairs                                                         | Average cost of a repair               |                                                       | Gentoo         |
| Client Services & Annual Maintenance                            | % of properties with valid gas certil  | ficate                                                | Salix          |
| Estate Services                                                 | % of estates graded at A or B by Qu    | ality Assurance Officers Overall Grade                |                |
| Asset Management                                                | Decent Homes Programme % of no         | n-decent council homes                                | Gentoo         |
| Asset Management                                                | Decent Homes Programme % of un         | its completed against number programmed               |                |
| Asset Management                                                | Decent Homes Programme % of res        | sidents satisfied with outcome of works               |                |
| People                                                          | Average number of working days lo      | ost due to sickness absence (rolling 12 month figure) | HfH            |
| People                                                          | Management cost per properties (h      | nousing management overheads)                         | Salix          |
| Homelessness                                                    | Number of homelessness acceptan        | ces                                                   |                |
| Homelessness                                                    | Number of homelessness prevention      | ons                                                   |                |
| Homelessness                                                    | Prevent homelessness (ratio of hor     | nelessness preventions to acceptances)                |                |
| Temporary Accommodation                                         | Number of households in tempora        | y accommodation                                       |                |
| Temporary Accommodation                                         | % of social housing lets to applican   | ts in temporary accommodation                         |                |
| Temporary Accommodation                                         | Average weeks in temporary accon       | nmodation                                             |                |