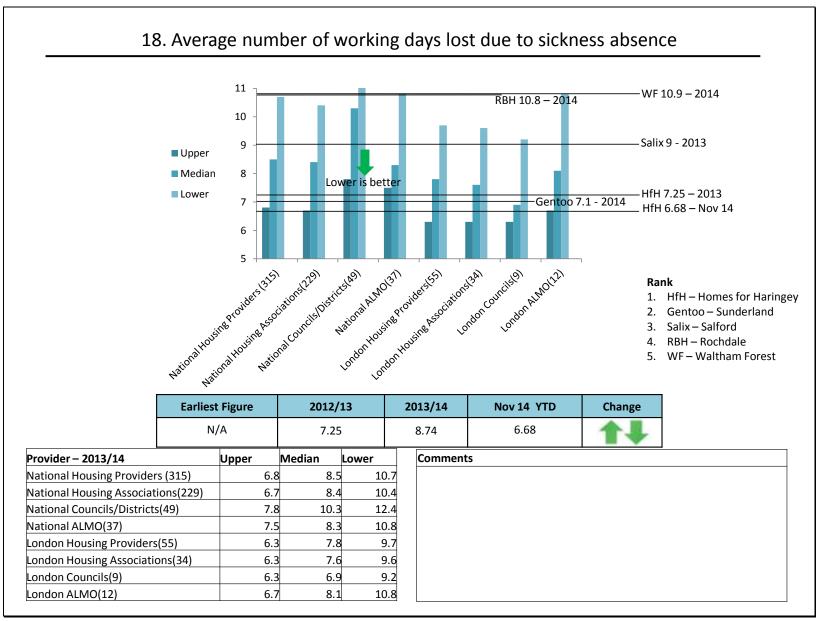

<del>- age 1 01</del>57

|                           |                     | Ве               | nchmarking/KPI                         | ΄S                     |                   |    |
|---------------------------|---------------------|------------------|----------------------------------------|------------------------|-------------------|----|
| Γ                         | Getting Be          | etter            | Getting Worse                          | No Change              |                   |    |
|                           | 15 1 🎝              |                  | 8 🕇 🖡                                  | 3 🔶                    |                   |    |
| Category                  | Bei                 | nchmark/KPI's    |                                        |                        | Change            | BM |
| 1 Customer Service        |                     |                  | Satisfaction Rating                    |                        | 14                | Y  |
| 2 Income Collection       |                     |                  | d (including arrears and excluding wa  | ater rates)            | 11                | Y  |
| 3 Income Collection       |                     |                  | ears as % of annual rent debit         |                        | 11                | Y  |
| 4 Voids                   | Ave                 | erage relet time | es (calendar days) - (Old BV212 Defi   | nition)                | 11                | Y  |
| 5 Voids                   | Ave                 | erage time to re | epair voids (BV212)                    |                        | 11                | Y  |
| 6 Voids                   | Rei                 | nt loss from voi | ds                                     |                        | 1                 | Y  |
| 7 Repairs                 | % c                 | of Emergency re  | epairs completed by HRS within time    | escale                 | +                 |    |
| 8 Repairs                 | % c                 | of Urgent repair | rs completed by HRS within timescal    | e                      |                   |    |
| 9 Repairs                 | % c                 | of Routine repa  | irs completed by HRS within timesca    | ale                    | 1                 |    |
| LO Repairs                | % c                 | of tenants satis | fied with quality of repair EXTERNAL   | measure (BMG Research) | 14                |    |
| 11 Repairs                | % j                 | obs completed    | right first time (by Audit Commissio   | n definitions)         | 1                 | Y  |
| L2 Repairs                | Ave                 | erage cost of a  | repair                                 |                        | <b>1</b>          | Y  |
| 13 Client Services & Annu | ual Maintenance % o | of properties wi | th valid gas certificate               |                        | $\leftrightarrow$ | Y  |
| L4 Estate Services        | % c                 | of estates grade | ed at A or B by Quality Assurance Off  | ficers Overall Grade   | 14                |    |
| L5 Asset Management       | De                  | cent Homes Pro   | ogramme % of non-decent council h      | omes                   | 1                 | Y  |
| L6 Asset Management       | De                  | cent Homes Pro   | ogramme % of units completed again     | nst number programmed  | $\Rightarrow$     |    |
| 17 Asset Management       | De                  | cent Homes Pro   | ogramme % of residents satisfied wit   | th outcome of works    | 11                |    |
| L8 People                 |                     |                  | of working days lost due to sickness a |                        | 14                | Y  |
| 19 People                 |                     |                  | per properties ( housing manageme      | ent overheads)         |                   | Y  |
| 20 Homelessness           |                     |                  | essness acceptances                    |                        | 14                |    |
| 21 Homelessness           |                     |                  | essness preventions                    |                        |                   | Y  |
| 22 Homelessness           |                     |                  | ness (ratio of homelessness prevent    | ions to acceptances)   | 14                | Y  |
| 23 Temporary Accommo      |                     |                  | nolds in temporary accommodation       |                        | 11                | Y  |
| 24 Temporary Accommo      |                     |                  | g lets to applicants in temporary acc  | ommodation             | 11                |    |
| 25 Temporary Accommo      |                     |                  | temporary accommodation                |                        |                   |    |
| 26 Private Sector         | Nu                  | mber of empty    | private sector properties brought ba   | ack into use           | 14                |    |

| Gentoo – Sunderland                                             | Benchmar                               | KIIIg/ KI I S                                         |                |
|-----------------------------------------------------------------|----------------------------------------|-------------------------------------------------------|----------------|
| HfH – Homes for Haringey                                        | Best                                   | Worse                                                 |                |
| RBH – Rochdale<br>Salix – Salford (2013)<br>WF – Waltham Forest | Gentoo 6/12                            | HfH 4/12                                              |                |
|                                                                 | Benchmark/KPI's                        |                                                       | Highest Rank   |
| Customer Service                                                | Overall Customer Satisfaction Ratir    | ıg                                                    | Gentoo         |
| Income Collection                                               | % of rent collected (including arrea   | rs and excluding water rates)                         | Gentoo         |
| Income Collection                                               | Current tenant arrears as % of annu    | ual rent debit                                        | Gentoo         |
| Voids                                                           | Average relet times (calendar days     | ) - (Old BV212 Definition)                            | Waltham Forest |
| Voids                                                           | Average time to repair voids (BV21     | 2)                                                    | Waltham Forest |
| Voids                                                           | Rent loss from voids                   |                                                       | Gentoo         |
| Repairs                                                         | % of Emergency repairs completed       | by HRS within timescale                               |                |
| Repairs                                                         | % of Urgent repairs completed by H     | IRS within timescale                                  |                |
| Repairs                                                         | % of Routine repairs completed by      | HRS within timescale                                  |                |
| Repairs                                                         | % of tenants satisfied with quality of | of repair EXTERNAL measure (BMG Research)             |                |
| Repairs                                                         | % jobs completed right first time (b   | y Audit Commission definitions)                       | Salix          |
| Repairs                                                         | Average cost of a repair               |                                                       | Gentoo         |
| Client Services & Annual Maintenance                            | % of properties with valid gas certil  | ficate                                                | Salix          |
| Estate Services                                                 | % of estates graded at A or B by Qu    | ality Assurance Officers Overall Grade                |                |
| Asset Management                                                | Decent Homes Programme % of no         | n-decent council homes                                | Gentoo         |
| Asset Management                                                | Decent Homes Programme % of un         | its completed against number programmed               |                |
| Asset Management                                                | Decent Homes Programme % of res        | sidents satisfied with outcome of works               |                |
| People                                                          | Average number of working days lo      | ost due to sickness absence (rolling 12 month figure) | HfH            |
| People                                                          | Management cost per properties (h      | nousing management overheads)                         | Salix          |
| Homelessness                                                    | Number of homelessness acceptan        | ces                                                   |                |
| Homelessness                                                    | Number of homelessness prevention      | ons                                                   |                |
| Homelessness                                                    | Prevent homelessness (ratio of hor     | nelessness preventions to acceptances)                |                |
| Temporary Accommodation                                         | Number of households in tempora        | y accommodation                                       |                |
| Temporary Accommodation                                         | % of social housing lets to applican   | ts in temporary accommodation                         |                |
| Temporary Accommodation                                         | Average weeks in temporary accon       | nmodation                                             |                |