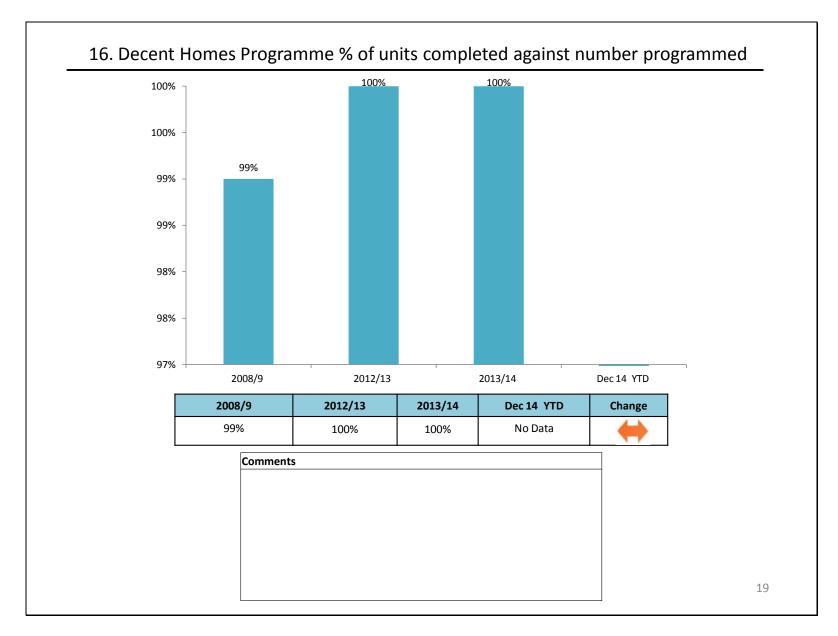

<del>- age 1 01</del>57

|                           |                     | Ве               | nchmarking/KPI                         | ΄S                     |                   |    |
|---------------------------|---------------------|------------------|----------------------------------------|------------------------|-------------------|----|
| Γ                         | Getting Be          | etter            | Getting Worse                          | No Change              |                   |    |
|                           | 15 1 🎝              |                  | 8 🕇 🖡                                  | 3 🔶                    |                   |    |
| Category                  | Bei                 | nchmark/KPI's    |                                        |                        | Change            | BM |
| 1 Customer Service        |                     |                  | Satisfaction Rating                    |                        | 14                | Y  |
| 2 Income Collection       |                     |                  | d (including arrears and excluding wa  | ater rates)            | 11                | Y  |
| 3 Income Collection       |                     |                  | ears as % of annual rent debit         |                        | 11                | Y  |
| 4 Voids                   | Ave                 | erage relet time | es (calendar days) - (Old BV212 Defi   | nition)                | 11                | Y  |
| 5 Voids                   | Ave                 | erage time to re | epair voids (BV212)                    |                        | 11                | Y  |
| 6 Voids                   | Rei                 | nt loss from voi | ds                                     |                        | 1                 | Y  |
| 7 Repairs                 | % c                 | of Emergency re  | epairs completed by HRS within time    | escale                 | +                 |    |
| 8 Repairs                 | % c                 | of Urgent repair | rs completed by HRS within timescal    | e                      |                   |    |
| 9 Repairs                 | % c                 | of Routine repa  | irs completed by HRS within timesca    | ale                    | 1                 |    |
| LO Repairs                | % c                 | of tenants satis | fied with quality of repair EXTERNAL   | measure (BMG Research) | 14                |    |
| 11 Repairs                | % j                 | obs completed    | right first time (by Audit Commissio   | n definitions)         | 1                 | Y  |
| L2 Repairs                | Ave                 | erage cost of a  | repair                                 |                        | <b>1</b>          | Y  |
| 13 Client Services & Annu | ual Maintenance % o | of properties wi | th valid gas certificate               |                        | $\leftrightarrow$ | Y  |
| L4 Estate Services        | % c                 | of estates grade | ed at A or B by Quality Assurance Off  | ficers Overall Grade   | 14                |    |
| L5 Asset Management       | De                  | cent Homes Pro   | ogramme % of non-decent council h      | omes                   | 1                 | Y  |
| L6 Asset Management       | De                  | cent Homes Pro   | ogramme % of units completed again     | nst number programmed  | $\Rightarrow$     |    |
| 17 Asset Management       | De                  | cent Homes Pro   | ogramme % of residents satisfied wit   | th outcome of works    | 11                |    |
| L8 People                 |                     |                  | of working days lost due to sickness a |                        | 14                | Y  |
| 19 People                 |                     |                  | per properties ( housing manageme      | ent overheads)         |                   | Y  |
| 20 Homelessness           |                     |                  | essness acceptances                    |                        | 14                |    |
| 21 Homelessness           |                     |                  | essness preventions                    |                        |                   | Y  |
| 22 Homelessness           |                     |                  | ness (ratio of homelessness prevent    | ions to acceptances)   | 14                | Y  |
| 23 Temporary Accommo      |                     |                  | nolds in temporary accommodation       |                        | 11                | Y  |
| 24 Temporary Accommo      |                     |                  | g lets to applicants in temporary acc  | ommodation             | 11                |    |
| 25 Temporary Accommo      |                     |                  | temporary accommodation                |                        |                   |    |
| 26 Private Sector         | Nu                  | mber of empty    | private sector properties brought ba   | ack into use           | 14                |    |