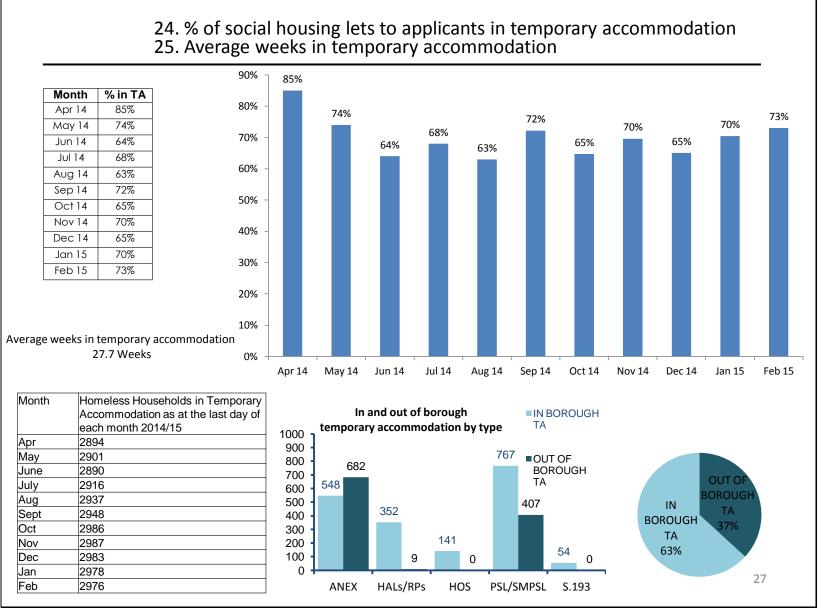

25

Page **26** of **57** 

Page 27 of 57

|                                        |                      |                                                                   | nchmarking/KPI's                                                           |                        |                   |  |  |  |
|----------------------------------------|----------------------|-------------------------------------------------------------------|----------------------------------------------------------------------------|------------------------|-------------------|--|--|--|
|                                        | Getting Bet          | ter                                                               | Getting Worse                                                              | No Change              |                   |  |  |  |
|                                        | 19 1 🦊               |                                                                   | 6 🕇 🖡                                                                      | 1 🔶                    |                   |  |  |  |
| Category                               |                      | Benchmark/                                                        | (PI's                                                                      |                        | Change            |  |  |  |
| 1 Customer Servi                       | се                   |                                                                   | mer Satisfaction Rating                                                    |                        | 1                 |  |  |  |
| 2 Income Collection                    |                      | % of rent collected (including arrears and excluding water rates) |                                                                            |                        |                   |  |  |  |
| 3 Income Collecti                      | on                   |                                                                   | nt arrears as % of annual rent debit                                       |                        | 11                |  |  |  |
| 4 Voids                                |                      | Average rele                                                      | times (calendar days) - (Old BV212 Defir                                   | nition)                | <b>↑↓</b>         |  |  |  |
| 5 Voids                                |                      | Average time                                                      | to repair voids (BV212)                                                    |                        | 11                |  |  |  |
| 6 Voids                                |                      | Rent loss fro                                                     | n voids                                                                    |                        |                   |  |  |  |
| 7 Repairs                              |                      | % of Emerge                                                       | ncy repairs completed by HRS within time                                   | scale                  | $\leftrightarrow$ |  |  |  |
| 8 Repairs                              |                      | % of Urgent                                                       | epairs completed by HRS within timescale                                   | e                      |                   |  |  |  |
| 9 Repairs                              |                      | % of Routine                                                      | repairs completed by HRS within timesca                                    | le                     |                   |  |  |  |
| LORepairs                              |                      | % of tenants                                                      | satisfied with quality of repair EXTERNAL                                  | measure (BMG Research) |                   |  |  |  |
| L1 Repairs                             |                      | % jobs comp                                                       | eted right first time (by Audit Commission                                 | n definitions)         |                   |  |  |  |
| L2 Repairs                             |                      | Average cost                                                      |                                                                            |                        |                   |  |  |  |
| L3 Client Services                     | & Annual Maintenance | 1                                                                 | es with valid gas certificate                                              |                        |                   |  |  |  |
| 4 Estate Services                      |                      |                                                                   | raded at A or B by Quality Assurance Offi                                  |                        |                   |  |  |  |
| 15 Asset Managem                       |                      |                                                                   | es Programme % of non-decent council ho                                    |                        |                   |  |  |  |
| L6 Asset Managem                       |                      |                                                                   | es Programme % of units completed again                                    |                        |                   |  |  |  |
| 7 Asset Managem                        | nent                 |                                                                   | es Programme % of residents satisfied wit                                  |                        |                   |  |  |  |
| 8 People                               |                      |                                                                   | ber of working days lost due to sickness a                                 |                        |                   |  |  |  |
| 19 People                              |                      |                                                                   | cost per properties ( housing manageme                                     | nt overheads)          |                   |  |  |  |
| 0 Homelessness                         |                      |                                                                   | omelessness acceptances                                                    |                        |                   |  |  |  |
| 1 Homelessness                         |                      |                                                                   | omelessness preventions                                                    |                        |                   |  |  |  |
| 22 Homelessness                        |                      |                                                                   | elessness (ratio of homelessness preventi                                  | ons to acceptances)    |                   |  |  |  |
| 23 Temporary Acco                      |                      |                                                                   | ouseholds in temporary accommodation                                       |                        |                   |  |  |  |
| 24 Temporary Acco                      |                      |                                                                   | using lets to applicants in temporary acco                                 | ommodation             |                   |  |  |  |
| 25 Temporary Acco<br>26 Private Sector | ommodation           |                                                                   | ks in temporary accommodation<br>npty private sector properties brought ba |                        |                   |  |  |  |