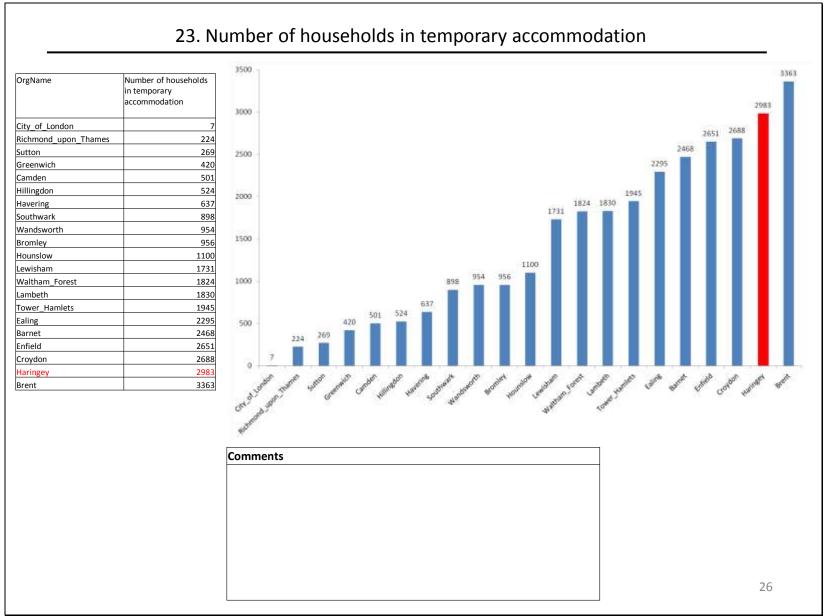

25

Page **26** of **57** 

Page 27 of 57

|                                        |                      |                                                                   | nchmarking/KPI's                                                           |                        |                   |  |  |  |
|----------------------------------------|----------------------|-------------------------------------------------------------------|----------------------------------------------------------------------------|------------------------|-------------------|--|--|--|
|                                        | Getting Bet          | ter                                                               | Getting Worse                                                              | No Change              |                   |  |  |  |
|                                        | 19 1 🦊               |                                                                   | 6 🕇 🖡                                                                      | 1 🔶                    |                   |  |  |  |
| Category                               |                      | Benchmark/                                                        | (PI's                                                                      |                        | Change            |  |  |  |
| 1 Customer Servi                       | се                   |                                                                   | mer Satisfaction Rating                                                    |                        | 1                 |  |  |  |
| 2 Income Collection                    |                      | % of rent collected (including arrears and excluding water rates) |                                                                            |                        |                   |  |  |  |
| 3 Income Collecti                      | on                   |                                                                   | nt arrears as % of annual rent debit                                       |                        | 11                |  |  |  |
| 4 Voids                                |                      | Average rele                                                      | times (calendar days) - (Old BV212 Defir                                   | nition)                | <b>↑↓</b>         |  |  |  |
| 5 Voids                                |                      | Average time                                                      | to repair voids (BV212)                                                    |                        | 11                |  |  |  |
| 6 Voids                                |                      | Rent loss fro                                                     | n voids                                                                    |                        |                   |  |  |  |
| 7 Repairs                              |                      | % of Emerge                                                       | ncy repairs completed by HRS within time                                   | scale                  | $\leftrightarrow$ |  |  |  |
| 8 Repairs                              |                      | % of Urgent                                                       | epairs completed by HRS within timescale                                   | e                      |                   |  |  |  |
| 9 Repairs                              |                      | % of Routine                                                      | repairs completed by HRS within timesca                                    | le                     |                   |  |  |  |
| LORepairs                              |                      | % of tenants                                                      | satisfied with quality of repair EXTERNAL                                  | measure (BMG Research) |                   |  |  |  |
| L1 Repairs                             |                      | % jobs comp                                                       | eted right first time (by Audit Commission                                 | n definitions)         |                   |  |  |  |
| L2 Repairs                             |                      | Average cost                                                      |                                                                            |                        |                   |  |  |  |
| L3 Client Services                     | & Annual Maintenance | 1                                                                 | es with valid gas certificate                                              |                        |                   |  |  |  |
| 4 Estate Services                      |                      |                                                                   | raded at A or B by Quality Assurance Offi                                  |                        |                   |  |  |  |
| 15 Asset Managem                       |                      |                                                                   | es Programme % of non-decent council ho                                    |                        |                   |  |  |  |
| L6 Asset Managem                       |                      |                                                                   | es Programme % of units completed again                                    |                        |                   |  |  |  |
| 7 Asset Managem                        | nent                 |                                                                   | es Programme % of residents satisfied wit                                  |                        |                   |  |  |  |
| 8 People                               |                      |                                                                   | ber of working days lost due to sickness a                                 |                        |                   |  |  |  |
| 19 People                              |                      |                                                                   | cost per properties ( housing manageme                                     | nt overheads)          |                   |  |  |  |
| 0 Homelessness                         |                      |                                                                   | omelessness acceptances                                                    |                        |                   |  |  |  |
| 1 Homelessness                         |                      |                                                                   | omelessness preventions                                                    |                        |                   |  |  |  |
| 22 Homelessness                        |                      |                                                                   | elessness (ratio of homelessness preventi                                  | ons to acceptances)    |                   |  |  |  |
| 23 Temporary Acco                      |                      |                                                                   | ouseholds in temporary accommodation                                       |                        |                   |  |  |  |
| 24 Temporary Acco                      |                      |                                                                   | using lets to applicants in temporary acco                                 | ommodation             |                   |  |  |  |
| 25 Temporary Acco<br>26 Private Sector | ommodation           |                                                                   | ks in temporary accommodation<br>npty private sector properties brought ba |                        |                   |  |  |  |