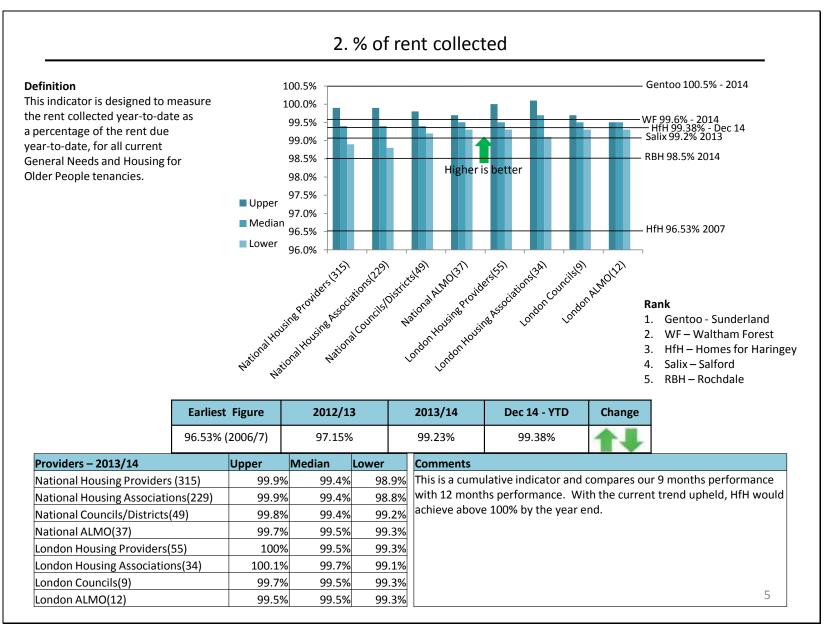

|                |
| Homelessness                                                    | Prevent homelessness (ratio of hor     | nelessness preventions to acceptances)                |                |
| Temporary Accommodation                                         | Number of households in tempora        | y accommodation                                       |                |
| Temporary Accommodation                                         | % of social housing lets to applican   | ts in temporary accommodation                         |                |
| Temporary Accommodation                                         | Average weeks in temporary accon       | nmodation                                             |                |



































Page **20** of **57** 









Page **24** of **57** 

| Wandsworth<br>Hounslow<br>Richmond_upon_Thames<br>Barnet<br>Croydon |
|---------------------------------------------------------------------|
| Hounslow Richmond_upon_Thames Barnet                                |
| Richmond_upon_Thames Barnet                                         |
| Barnet                                                              |
|                                                                     |
| · · · · · · · · · · · · · · · · · · ·                               |
| Brent                                                               |
| City_of_London                                                      |
| Havering