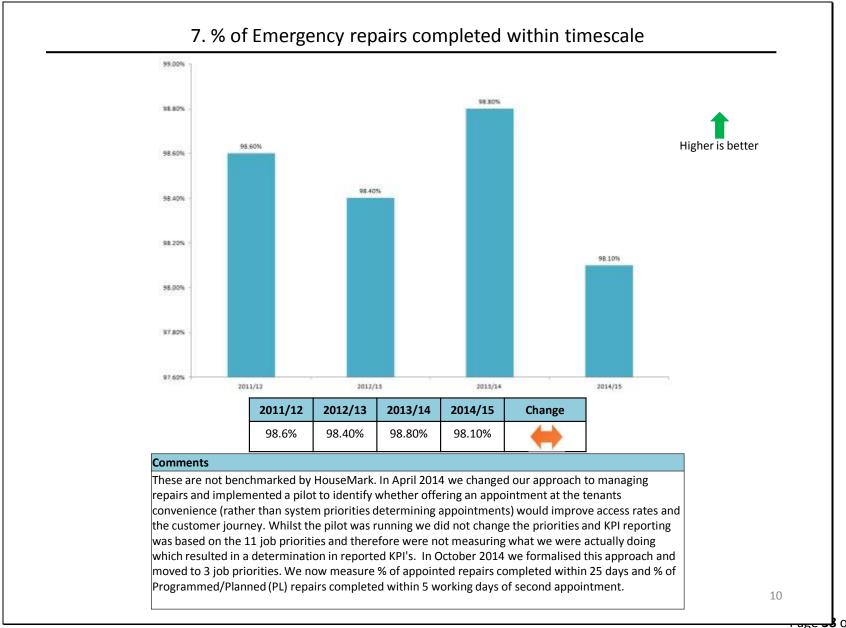

<del>- age 1 01</del>57

|                           |                     | Ве               | nchmarking/KPI                         | ΄S                     |                   |    |
|---------------------------|---------------------|------------------|----------------------------------------|------------------------|-------------------|----|
| Γ                         | Getting Be          | etter            | Getting Worse                          | No Change              |                   |    |
|                           | 15 1 🎝              |                  | 8 🕇 🖡                                  | 3 🔶                    |                   |    |
| Category                  | Bei                 | nchmark/KPI's    |                                        |                        | Change            | BM |
| 1 Customer Service        |                     |                  | Satisfaction Rating                    |                        | 14                | Y  |
| 2 Income Collection       |                     |                  | d (including arrears and excluding wa  | ater rates)            | 11                | Y  |
| 3 Income Collection       |                     |                  | ears as % of annual rent debit         |                        | 11                | Y  |
| 4 Voids                   | Ave                 | erage relet time | es (calendar days) - (Old BV212 Defi   | nition)                | 11                | Y  |
| 5 Voids                   | Ave                 | erage time to re | epair voids (BV212)                    |                        | 11                | Y  |
| 6 Voids                   | Rei                 | nt loss from voi | ds                                     |                        | 1                 | Y  |
| 7 Repairs                 | % c                 | of Emergency re  | epairs completed by HRS within time    | escale                 | +                 |    |
| 8 Repairs                 | % c                 | of Urgent repair | rs completed by HRS within timescal    | e                      |                   |    |
| 9 Repairs                 | % c                 | of Routine repa  | irs completed by HRS within timesca    | ale                    | 1                 |    |
| LO Repairs                | % c                 | of tenants satis | fied with quality of repair EXTERNAL   | measure (BMG Research) | 14                |    |
| 11 Repairs                | % j                 | obs completed    | right first time (by Audit Commissio   | n definitions)         | 1                 | Y  |
| L2 Repairs                | Ave                 | erage cost of a  | repair                                 |                        | <b>1</b>          | Y  |
| 13 Client Services & Annu | ual Maintenance % o | of properties wi | th valid gas certificate               |                        | $\leftrightarrow$ | Y  |
| L4 Estate Services        | % c                 | of estates grade | ed at A or B by Quality Assurance Off  | ficers Overall Grade   | 14                |    |
| L5 Asset Management       | De                  | cent Homes Pro   | ogramme % of non-decent council h      | omes                   | 1                 | Y  |
| L6 Asset Management       | De                  | cent Homes Pro   | ogramme % of units completed again     | nst number programmed  | $\Rightarrow$     |    |
| 17 Asset Management       | De                  | cent Homes Pro   | ogramme % of residents satisfied wit   | th outcome of works    | 11                |    |
| L8 People                 |                     |                  | of working days lost due to sickness a |                        | 14                | Y  |
| 19 People                 |                     |                  | per properties ( housing manageme      | ent overheads)         |                   | Y  |
| 20 Homelessness           |                     |                  | essness acceptances                    |                        | 14                |    |
| 21 Homelessness           |                     |                  | essness preventions                    |                        |                   | Y  |
| 22 Homelessness           |                     |                  | ness (ratio of homelessness prevent    | ions to acceptances)   | 14                | Y  |
| 23 Temporary Accommo      |                     |                  | nolds in temporary accommodation       |                        | 11                | Y  |
| 24 Temporary Accommo      |                     |                  | g lets to applicants in temporary acc  | ommodation             | 11                |    |
| 25 Temporary Accommo      |                     |                  | temporary accommodation                |                        |                   |    |
| 26 Private Sector         | Nu                  | mber of empty    | private sector properties brought ba   | ack into use           | 14                |    |

25

Page **26** of **57** 

Page 27 of 57

|                                        |                      |                                                                   | nchmarking/KPI's                                                           |                        |                   |  |  |  |
|----------------------------------------|----------------------|-------------------------------------------------------------------|----------------------------------------------------------------------------|------------------------|-------------------|--|--|--|
|                                        | Getting Bet          | ter                                                               | Getting Worse                                                              | No Change              |                   |  |  |  |
|                                        | 19 1 🦊               |                                                                   | 6 🕇 🖡                                                                      | 1 🔶                    |                   |  |  |  |
| Category                               |                      | Benchmark/                                                        | (PI's                                                                      |                        | Change            |  |  |  |
| 1 Customer Servi                       | се                   |                                                                   | mer Satisfaction Rating                                                    |                        | 1                 |  |  |  |
| 2 Income Collection                    |                      | % of rent collected (including arrears and excluding water rates) |                                                                            |                        |                   |  |  |  |
| 3 Income Collecti                      | on                   |                                                                   | nt arrears as % of annual rent debit                                       |                        | 11                |  |  |  |
| 4 Voids                                |                      | Average rele                                                      | times (calendar days) - (Old BV212 Defir                                   | nition)                | <b>↑↓</b>         |  |  |  |
| 5 Voids                                |                      | Average time                                                      | to repair voids (BV212)                                                    |                        | 11                |  |  |  |
| 6 Voids                                |                      | Rent loss fro                                                     | n voids                                                                    |                        |                   |  |  |  |
| 7 Repairs                              |                      | % of Emerge                                                       | ncy repairs completed by HRS within time                                   | scale                  | $\leftrightarrow$ |  |  |  |
| 8 Repairs                              |                      | % of Urgent                                                       | epairs completed by HRS within timescale                                   | e                      |                   |  |  |  |
| 9 Repairs                              |                      | % of Routine                                                      | repairs completed by HRS within timesca                                    | le                     |                   |  |  |  |
| LORepairs                              |                      | % of tenants                                                      | satisfied with quality of repair EXTERNAL                                  | measure (BMG Research) |                   |  |  |  |
| L1 Repairs                             |                      | % jobs comp                                                       | eted right first time (by Audit Commission                                 | n definitions)         |                   |  |  |  |
| L2 Repairs                             |                      | Average cost                                                      |                                                                            |                        |                   |  |  |  |
| L3 Client Services                     | & Annual Maintenance | 1                                                                 | es with valid gas certificate                                              |                        |                   |  |  |  |
| 4 Estate Services                      |                      |                                                                   | raded at A or B by Quality Assurance Offi                                  |                        |                   |  |  |  |
| 15 Asset Managem                       |                      |                                                                   | es Programme % of non-decent council ho                                    |                        |                   |  |  |  |
| L6 Asset Managem                       |                      |                                                                   | es Programme % of units completed again                                    |                        |                   |  |  |  |
| 7 Asset Managem                        | nent                 |                                                                   | es Programme % of residents satisfied wit                                  |                        |                   |  |  |  |
| 8 People                               |                      |                                                                   | ber of working days lost due to sickness a                                 |                        |                   |  |  |  |
| 19 People                              |                      |                                                                   | cost per properties ( housing manageme                                     | nt overheads)          |                   |  |  |  |
| 0 Homelessness                         |                      |                                                                   | omelessness acceptances                                                    |                        |                   |  |  |  |
| 1 Homelessness                         |                      |                                                                   | omelessness preventions                                                    |                        |                   |  |  |  |
| 22 Homelessness                        |                      |                                                                   | elessness (ratio of homelessness preventi                                  | ons to acceptances)    |                   |  |  |  |
| 23 Temporary Acco                      |                      |                                                                   | ouseholds in temporary accommodation                                       |                        |                   |  |  |  |
| 24 Temporary Acco                      |                      |                                                                   | using lets to applicants in temporary acco                                 | ommodation             |                   |  |  |  |
| 25 Temporary Acco<br>26 Private Sector | ommodation           |                                                                   | ks in temporary accommodation<br>npty private sector properties brought ba |                        |                   |  |  |  |