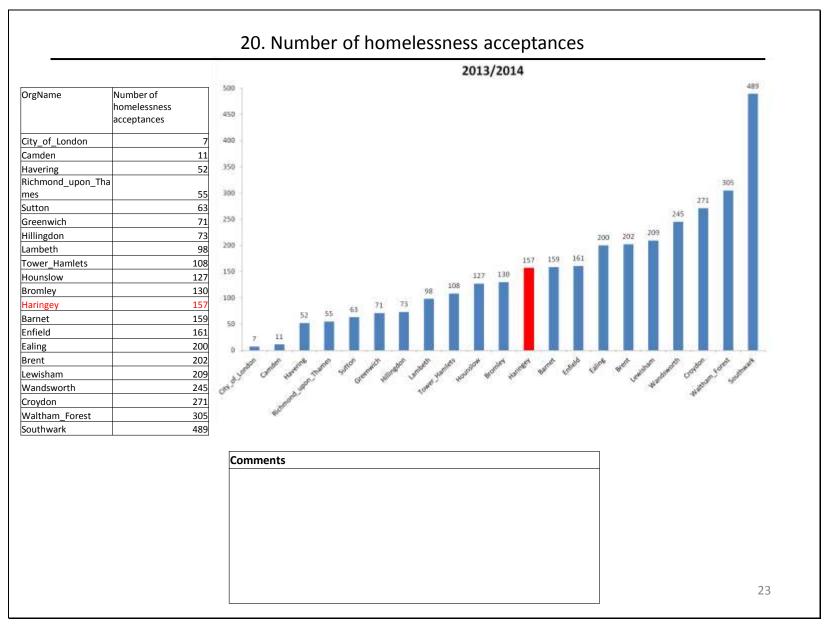

Page **20** of **57** 

Page **24** of **57** 

| Wandsworth<br>Hounslow<br>Richmond_upon_Thames<br>Barnet<br>Croydon |
|---------------------------------------------------------------------|
| Hounslow Richmond_upon_Thames Barnet                                |
| Richmond_upon_Thames Barnet                                         |
| Barnet                                                              |
|                                                                     |
| · · · · · · · · · · · · · · · · · · ·                               |
| Brent                                                               |
| City_of_London                                                      |
| Havering                                                            |
| Southwark                                                           |
| Waltham_Forest                                                      |
| Lewisham                                                            |
| Enfield                                                             |
| Tower_Hamlets                                                       |
| Sutton                                                              |
| Haringey                                                            |
| Hillingdon                                                          |
| Ealing                                                              |
| Bromley                                                             |
| Camden 2                                                            |
| Lambeth                                                             |
| Greenwich                                                           |