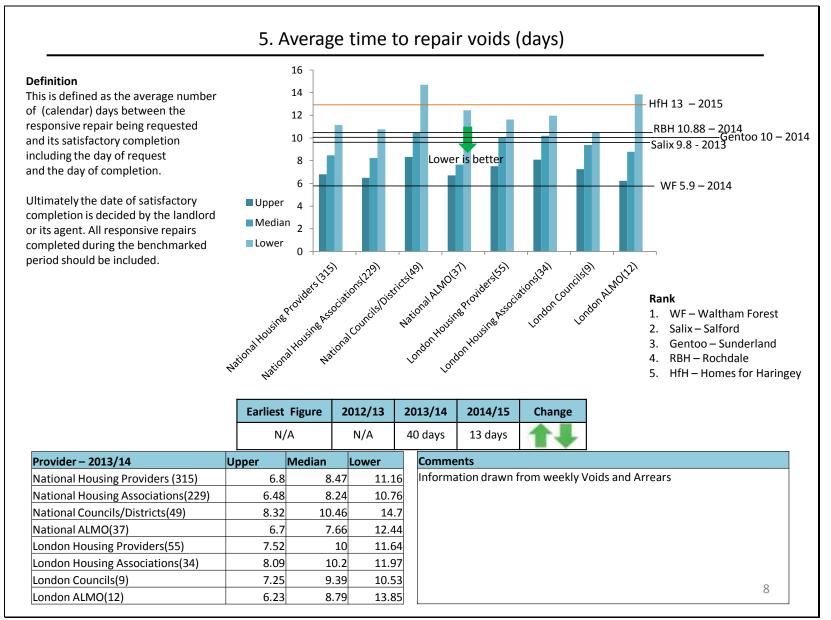

| Gentoo – Sunderland                                             | Benchmar                               | KIIIg/ KI I S                                         |                |
|-----------------------------------------------------------------|----------------------------------------|-------------------------------------------------------|----------------|
| HfH – Homes for Haringey                                        | Best                                   | Worse                                                 |                |
| RBH – Rochdale<br>Salix – Salford (2013)<br>WF – Waltham Forest | Gentoo 6/12                            | HfH 4/12                                              |                |
|                                                                 | Benchmark/KPI's                        |                                                       | Highest Rank   |
| Customer Service                                                | Overall Customer Satisfaction Ratir    | ıg                                                    | Gentoo         |
| Income Collection                                               | % of rent collected (including arrea   | rs and excluding water rates)                         | Gentoo         |
| Income Collection                                               | Current tenant arrears as % of annu    | ual rent debit                                        | Gentoo         |
| Voids                                                           | Average relet times (calendar days     | ) - (Old BV212 Definition)                            | Waltham Forest |
| Voids                                                           | Average time to repair voids (BV21     | 2)                                                    | Waltham Forest |
| Voids                                                           | Rent loss from voids                   |                                                       | Gentoo         |
| Repairs                                                         | % of Emergency repairs completed       | by HRS within timescale                               |                |
| Repairs                                                         | % of Urgent repairs completed by H     | IRS within timescale                                  |                |
| Repairs                                                         | % of Routine repairs completed by      | HRS within timescale                                  |                |
| Repairs                                                         | % of tenants satisfied with quality of | of repair EXTERNAL measure (BMG Research)             |                |
| Repairs                                                         | % jobs completed right first time (b   | y Audit Commission definitions)                       | Salix          |
| Repairs                                                         | Average cost of a repair               |                                                       | Gentoo         |
| Client Services & Annual Maintenance                            | % of properties with valid gas certil  | ficate                                                | Salix          |
| Estate Services                                                 | % of estates graded at A or B by Qu    | ality Assurance Officers Overall Grade                |                |
| Asset Management                                                | Decent Homes Programme % of no         | n-decent council homes                                | Gentoo         |
| Asset Management                                                | Decent Homes Programme % of un         | its completed against number programmed               |                |
| Asset Management                                                | Decent Homes Programme % of res        | sidents satisfied with outcome of works               |                |
| People                                                          | Average number of working days lo      | ost due to sickness absence (rolling 12 month figure) | HfH            |
| People                                                          | Management cost per properties (h      | nousing management overheads)                         | Salix          |
| Homelessness                                                    | Number of homelessness acceptan        | ces                                                   |                |
| Homelessness                                                    | Number of homelessness prevention      | ons                                                   |                |
| Homelessness                                                    | Prevent homelessness (ratio of hor     | nelessness preventions to acceptances)                |                |
| Temporary Accommodation                                         | Number of households in tempora        | y accommodation                                       |                |
| Temporary Accommodation                                         | % of social housing lets to applican   | ts in temporary accommodation                         |                |
| Temporary Accommodation                                         | Average weeks in temporary accon       | nmodation                                             |                |