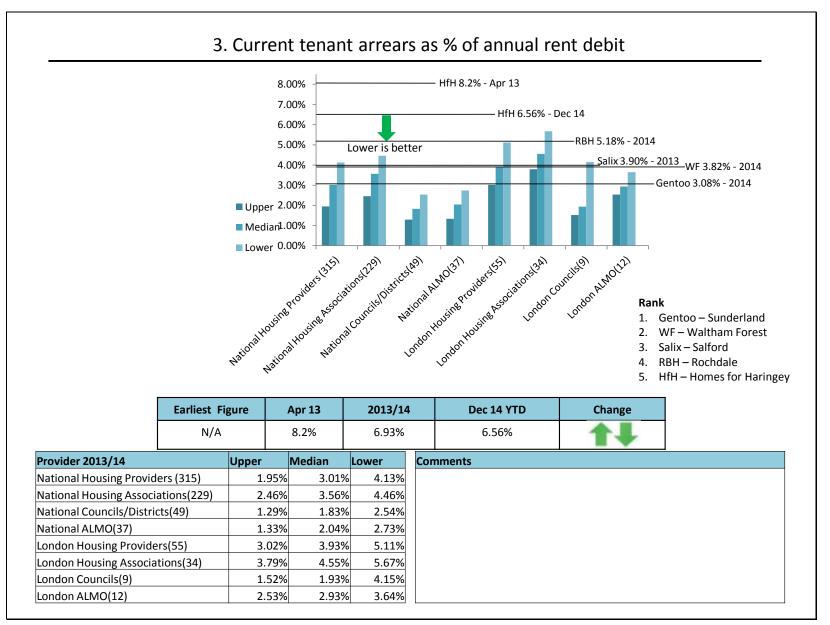

|                |
| Homelessness                                                    | Prevent homelessness (ratio of hor     | nelessness preventions to acceptances)                |                |
| Temporary Accommodation                                         | Number of households in tempora        | y accommodation                                       |                |
| Temporary Accommodation                                         | % of social housing lets to applican   | ts in temporary accommodation                         |                |
| Temporary Accommodation                                         | Average weeks in temporary accon       | nmodation                                             |                |



































Page **20** of **57** 









Page **24** of **57** 

| Wandsworth<br>Hounslow<br>Richmond_upon_Thames<br>Barnet<br>Croydon |
|---------------------------------------------------------------------|
| Hounslow Richmond_upon_Thames Barnet                                |
| Richmond_upon_Thames Barnet                                         |
| Barnet                                                              |
|                                                                     |
| · · · · · · · · · · · · · · · · · · ·                               |
| Brent                                                               |
| City_of_London                                                      |
| Havering