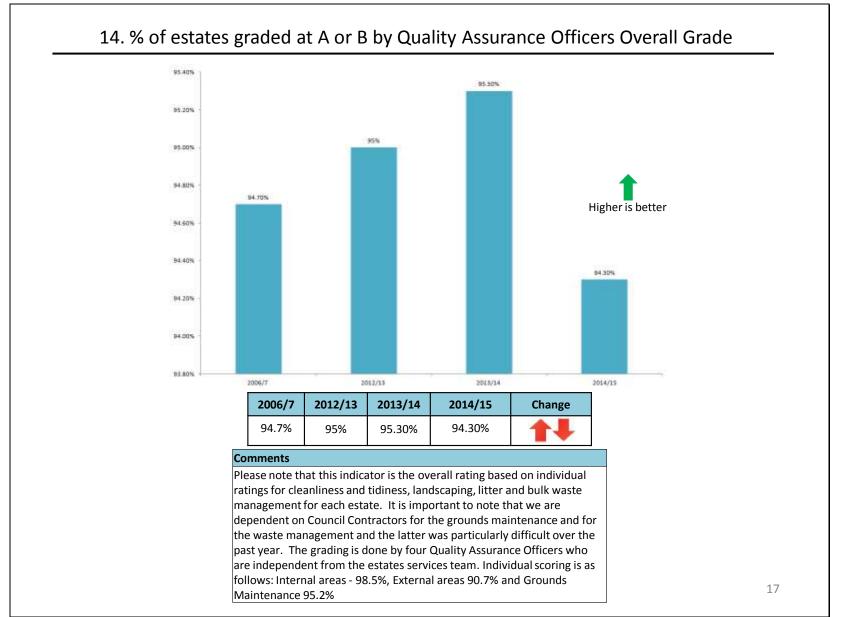

<del>- age 1 01</del>57

|                           |                     | Ве               | nchmarking/KPI                         | ΄S                     |                   |    |
|---------------------------|---------------------|------------------|----------------------------------------|------------------------|-------------------|----|
| Γ                         | Getting Be          | etter            | Getting Worse                          | No Change              |                   |    |
|                           | 15 1 🎝              |                  | 8 🕇 🖡                                  | 3 🔶                    |                   |    |
| Category                  | Bei                 | nchmark/KPI's    |                                        |                        | Change            | BM |
| 1 Customer Service        |                     |                  | Satisfaction Rating                    |                        | 14                | Y  |
| 2 Income Collection       |                     |                  | d (including arrears and excluding wa  | ater rates)            | 11                | Y  |
| 3 Income Collection       |                     |                  | ears as % of annual rent debit         |                        | 11                | Y  |
| 4 Voids                   | Ave                 | erage relet time | es (calendar days) - (Old BV212 Defi   | nition)                | 11                | Y  |
| 5 Voids                   | Ave                 | erage time to re | epair voids (BV212)                    |                        | 11                | Y  |
| 6 Voids                   | Rei                 | nt loss from voi | ds                                     |                        | 1                 | Y  |
| 7 Repairs                 | % c                 | of Emergency re  | epairs completed by HRS within time    | escale                 | +                 |    |
| 8 Repairs                 | % c                 | of Urgent repair | rs completed by HRS within timescal    | e                      |                   |    |
| 9 Repairs                 | % c                 | of Routine repa  | irs completed by HRS within timesca    | ale                    | 1                 |    |
| LO Repairs                | % c                 | of tenants satis | fied with quality of repair EXTERNAL   | measure (BMG Research) | 14                |    |
| 11 Repairs                | % j                 | obs completed    | right first time (by Audit Commissio   | n definitions)         | 1                 | Y  |
| L2 Repairs                | Ave                 | erage cost of a  | repair                                 |                        | <b>1</b>          | Y  |
| 13 Client Services & Annu | ual Maintenance % o | of properties wi | th valid gas certificate               |                        | $\leftrightarrow$ | Y  |
| L4 Estate Services        | % c                 | of estates grade | ed at A or B by Quality Assurance Off  | ficers Overall Grade   | 14                |    |
| L5 Asset Management       | De                  | cent Homes Pro   | ogramme % of non-decent council h      | omes                   | 1                 | Y  |
| L6 Asset Management       | De                  | cent Homes Pro   | ogramme % of units completed again     | nst number programmed  | $\Rightarrow$     |    |
| 17 Asset Management       | De                  | cent Homes Pro   | ogramme % of residents satisfied wit   | th outcome of works    | 11                |    |
| L8 People                 |                     |                  | of working days lost due to sickness a |                        | 14                | Y  |
| 19 People                 |                     |                  | per properties ( housing manageme      | ent overheads)         |                   | Y  |
| 20 Homelessness           |                     |                  | essness acceptances                    |                        | 14                |    |
| 21 Homelessness           |                     |                  | essness preventions                    |                        |                   | Y  |
| 22 Homelessness           |                     |                  | ness (ratio of homelessness prevent    | ions to acceptances)   | 14                | Y  |
| 23 Temporary Accommo      |                     |                  | nolds in temporary accommodation       |                        | 11                | Y  |
| 24 Temporary Accommo      |                     |                  | g lets to applicants in temporary acc  | ommodation             | 11                |    |
| 25 Temporary Accommo      |                     |                  | temporary accommodation                |                        |                   |    |
| 26 Private Sector         | Nu                  | mber of empty    | private sector properties brought ba   | ack into use           | 14                |    |

25

Page **26** of **57** 

Page 27 of 57

|                                        |                      |                                                                   | nchmarking/KPI's                                                           |                        |                   |  |  |  |
|----------------------------------------|----------------------|-------------------------------------------------------------------|----------------------------------------------------------------------------|------------------------|-------------------|--|--|--|
|                                        | Getting Bet          | ter                                                               | Getting Worse                                                              | No Change              |                   |  |  |  |
|                                        | 19 1 🦊               |                                                                   | 6 🕇 🖡                                                                      | 1 🔶                    |                   |  |  |  |
| Category                               |                      | Benchmark/                                                        | (PI's                                                                      |                        | Change            |  |  |  |
| 1 Customer Servi                       | се                   |                                                                   | mer Satisfaction Rating                                                    |                        | 1                 |  |  |  |
| 2 Income Collection                    |                      | % of rent collected (including arrears and excluding water rates) |                                                                            |                        |                   |  |  |  |
| 3 Income Collecti                      | on                   |                                                                   | nt arrears as % of annual rent debit                                       |                        | 11                |  |  |  |
| 4 Voids                                |                      | Average rele                                                      | times (calendar days) - (Old BV212 Defir                                   | nition)                | <b>↑↓</b>         |  |  |  |
| 5 Voids                                |                      | Average time                                                      | to repair voids (BV212)                                                    |                        | 11                |  |  |  |
| 6 Voids                                |                      | Rent loss fro                                                     | n voids                                                                    |                        |                   |  |  |  |
| 7 Repairs                              |                      | % of Emerge                                                       | ncy repairs completed by HRS within time                                   | scale                  | $\leftrightarrow$ |  |  |  |
| 8 Repairs                              |                      | % of Urgent                                                       | epairs completed by HRS within timescale                                   | e                      |                   |  |  |  |
| 9 Repairs                              |                      | % of Routine                                                      | repairs completed by HRS within timesca                                    | le                     |                   |  |  |  |
| LORepairs                              |                      | % of tenants                                                      | satisfied with quality of repair EXTERNAL                                  | measure (BMG Research) |                   |  |  |  |
| L1 Repairs                             |                      | % jobs comp                                                       | eted right first time (by Audit Commission                                 | n definitions)         |                   |  |  |  |
| L2 Repairs                             |                      | Average cost                                                      |                                                                            |                        |                   |  |  |  |
| L3 Client Services                     | & Annual Maintenance | 1                                                                 | es with valid gas certificate                                              |                        |                   |  |  |  |
| 4 Estate Services                      |                      |                                                                   | raded at A or B by Quality Assurance Offi                                  |                        |                   |  |  |  |
| 15 Asset Managem                       |                      |                                                                   | es Programme % of non-decent council ho                                    |                        |                   |  |  |  |
| L6 Asset Managem                       |                      |                                                                   | es Programme % of units completed again                                    |                        |                   |  |  |  |
| 7 Asset Managem                        | nent                 |                                                                   | es Programme % of residents satisfied wit                                  |                        |                   |  |  |  |
| 8 People                               |                      |                                                                   | ber of working days lost due to sickness a                                 |                        |                   |  |  |  |
| 19 People                              |                      |                                                                   | cost per properties ( housing manageme                                     | nt overheads)          |                   |  |  |  |
| 0 Homelessness                         |                      |                                                                   | omelessness acceptances                                                    |                        |                   |  |  |  |
| 1 Homelessness                         |                      |                                                                   | omelessness preventions                                                    |                        |                   |  |  |  |
| 22 Homelessness                        |                      |                                                                   | elessness (ratio of homelessness preventi                                  | ons to acceptances)    |                   |  |  |  |
| 23 Temporary Acco                      |                      |                                                                   | ouseholds in temporary accommodation                                       |                        |                   |  |  |  |
| 24 Temporary Acco                      |                      |                                                                   | using lets to applicants in temporary acco                                 | ommodation             |                   |  |  |  |
| 25 Temporary Acco<br>26 Private Sector | ommodation           |                                                                   | ks in temporary accommodation<br>npty private sector properties brought ba |                        |                   |  |  |  |