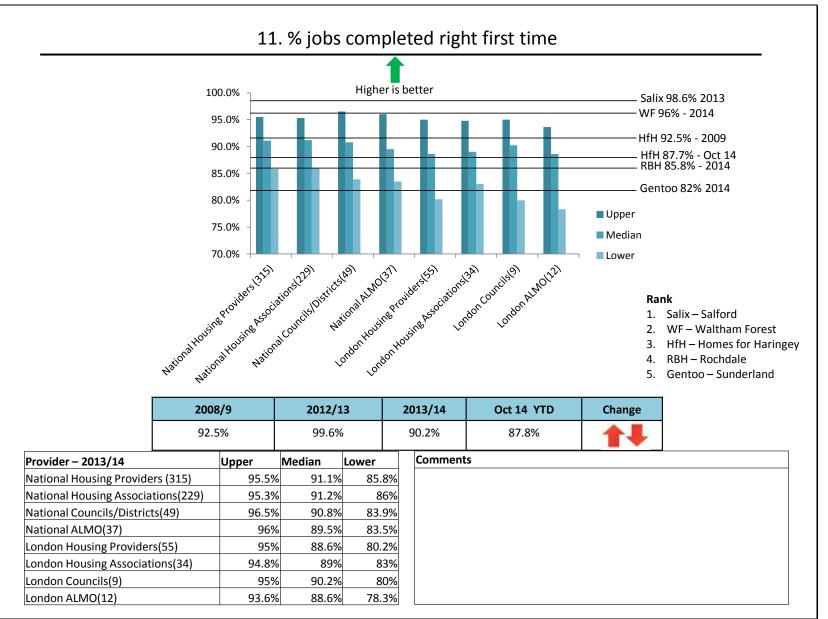

|                |
| Homelessness                                                    | Prevent homelessness (ratio of hor     | nelessness preventions to acceptances)                |                |
| Temporary Accommodation                                         | Number of households in tempora        | y accommodation                                       |                |
| Temporary Accommodation                                         | % of social housing lets to applican   | ts in temporary accommodation                         |                |
| Temporary Accommodation                                         | Average weeks in temporary accon       | nmodation                                             |                |



































Page **20** of **57** 









Page **24** of **57** 

| Wandsworth<br>Hounslow<br>Richmond_upon_Thames<br>Barnet<br>Croydon |
|---------------------------------------------------------------------|
| Hounslow Richmond_upon_Thames Barnet                                |
| Richmond_upon_Thames Barnet                                         |
| Barnet                                                              |
|                                                                     |
| · · · · · · · · · · · · · · · · · · ·                               |
| Brent                                                               |
| City_of_London                                                      |
| Havering                                                            |
| Southwar