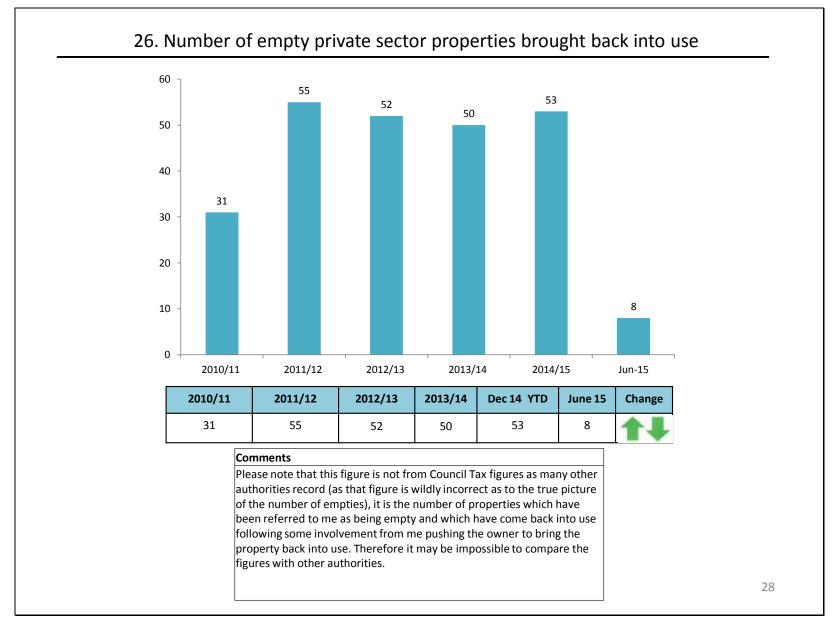

<del>- age 1 01</del>57

|                           |                     | Ве               | nchmarking/KPI                         | ΄S                     |                   |    |
|---------------------------|---------------------|------------------|----------------------------------------|------------------------|-------------------|----|
| Γ                         | Getting Be          | etter            | Getting Worse                          | No Change              |                   |    |
|                           | 15 1 🎝              |                  | 8 🕇 🖡                                  | 3 🔶                    |                   |    |
| Category                  | Bei                 | nchmark/KPI's    |                                        |                        | Change            | BM |
| 1 Customer Service        |                     |                  | Satisfaction Rating                    |                        | 14                | Y  |
| 2 Income Collection       |                     |                  | d (including arrears and excluding wa  | ater rates)            | 11                | Y  |
| 3 Income Collection       |                     |                  | ears as % of annual rent debit         |                        | 11                | Y  |
| 4 Voids                   | Ave                 | erage relet time | es (calendar days) - (Old BV212 Defi   | nition)                | 11                | Y  |
| 5 Voids                   | Ave                 | erage time to re | epair voids (BV212)                    |                        | 11                | Y  |
| 6 Voids                   | Rei                 | nt loss from voi | ds                                     |                        | 1                 | Y  |
| 7 Repairs                 | % c                 | of Emergency re  | epairs completed by HRS within time    | escale                 | +                 |    |
| 8 Repairs                 | % c                 | of Urgent repair | rs completed by HRS within timescal    | e                      |                   |    |
| 9 Repairs                 | % c                 | of Routine repa  | irs completed by HRS within timesca    | ale                    | 1                 |    |
| LO Repairs                | % c                 | of tenants satis | fied with quality of repair EXTERNAL   | measure (BMG Research) | 14                |    |
| 11 Repairs                | % j                 | obs completed    | right first time (by Audit Commissio   | n definitions)         | 1                 | Y  |
| L2 Repairs                | Ave                 | erage cost of a  | repair                                 |                        | <b>1</b>          | Y  |
| 13 Client Services & Annu | ual Maintenance % o | of properties wi | th valid gas certificate               |                        | $\leftrightarrow$ | Y  |
| L4 Estate Services        | % c                 | of estates grade | ed at A or B by Quality Assurance Off  | ficers Overall Grade   | 14                |    |
| L5 Asset Management       | De                  | cent Homes Pro   | ogramme % of non-decent council h      | omes                   | 1                 | Y  |
| L6 Asset Management       | De                  | cent Homes Pro   | ogramme % of units completed again     | nst number programmed  | $\Rightarrow$     |    |
| 17 Asset Management       | De                  | cent Homes Pro   | ogramme % of residents satisfied wit   | th outcome of works    | 11                |    |
| L8 People                 |                     |                  | of working days lost due to sickness a |                        | 14                | Y  |
| 19 People                 |                     |                  | per properties ( housing manageme      | ent overheads)         |                   | Y  |
| 20 Homelessness           |                     |                  | essness acceptances                    |                        | 14                |    |
| 21 Homelessness           |                     |                  | essness preventions                    |                        |                   | Y  |
| 22 Homelessness           |                     |                  | ness (ratio of homelessness prevent    | ions to acceptances)   | 14                | Y  |
| 23 Temporary Accommo      |                     |                  | nolds in temporary accommodation       |                        | 11                | Y  |
| 24 Temporary Accommo      |                     |                  | g lets to applicants in temporary acc  | ommodation             | 11                |    |
| 25 Temporary Accommo      |                     |                  | temporary accommodation                |                        |                   |    |
| 26 Private Sector         | Nu                  | mber of empty    | private sector properties brought ba   | ack into use           | 14                |    |