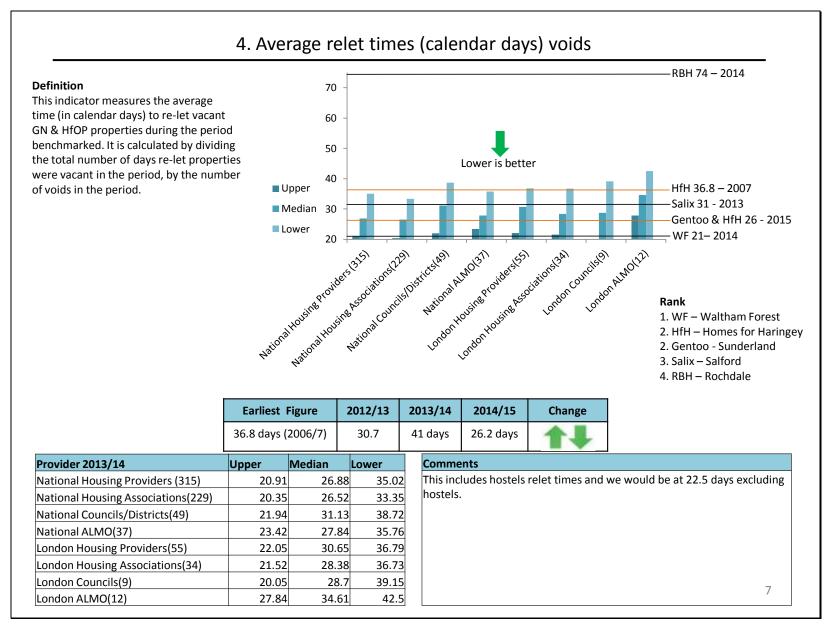

| Gentoo – Sunderland                                             | Benchmar                               | KIIIg/ KI I S                                         |                |
|-----------------------------------------------------------------|----------------------------------------|-------------------------------------------------------|----------------|
| HfH – Homes for Haringey                                        | Best                                   | Worse                                                 |                |
| RBH – Rochdale<br>Salix – Salford (2013)<br>WF – Waltham Forest | Gentoo 6/12                            | HfH 4/12                                              |                |
|                                                                 | Benchmark/KPI's                        |                                                       | Highest Rank   |
| Customer Service                                                | Overall Customer Satisfaction Ratir    | ıg                                                    | Gentoo         |
| Income Collection                                               | % of rent collected (including arrea   | rs and excluding water rates)                         | Gentoo         |
| Income Collection                                               | Current tenant arrears as % of annu    | ual rent debit                                        | Gentoo         |
| Voids                                                           | Average relet times (calendar days     | ) - (Old BV212 Definition)                            | Waltham Forest |
| Voids                                                           | Average time to repair voids (BV21     | 2)                                                    | Waltham Forest |
| Voids                                                           | Rent loss from voids                   |                                                       | Gentoo         |
| Repairs                                                         | % of Emergency repairs completed       | by HRS within timescale                               |                |
| Repairs                                                         | % of Urgent repairs completed by H     | IRS within timescale                                  |                |
| Repairs                                                         | % of Routine repairs completed by      | HRS within timescale                                  |                |
| Repairs                                                         | % of tenants satisfied with quality of | of repair EXTERNAL measure (BMG Research)             |                |
| Repairs                                                         | % jobs completed right first time (b   | y Audit Commission definitions)                       | Salix          |
| Repairs                                                         | Average cost of a repair               |                                                       | Gentoo         |
| Client Services & Annual Maintenance                            | % of properties with valid gas certil  | ficate                                                | Salix          |
| Estate Services                                                 | % of estates graded at A or B by Qu    | ality Assurance Officers Overall Grade                |                |
| Asset Management                                                | Decent Homes Programme % of no         | n-decent council homes                                | Gentoo         |
| Asset Management                                                | Decent Homes Programme % of un         | its completed against number programmed               |                |
| Asset Management                                                | Decent Homes Programme % of res        | sidents satisfied with outcome of works               |                |
| People                                                          | Average number of working days lo      | ost due to sickness absence (rolling 12 month figure) | HfH            |
| People                                                          | Management cost per properties (h      | nousing management overheads)                         | Salix          |
| Homelessness                                                    | Number of homelessness acceptan        | ces                                                   |                |
| Homelessness                                                    | Number of homelessness prevention      | ons                                                   |                |
| Homelessness                                                    | Prevent homelessness (ratio of hor     | nelessness preventions to acceptances)                |                |
| Temporary Accommodation                                         | Number of households in tempora        | y accommodation                                       |                |
| Temporary Accommodation                                         | % of social housing lets to applican   | ts in temporary accommodation                         |                |
| Temporary Accommodation                                         | Average weeks in temporary accon       | nmodation                                             |                |