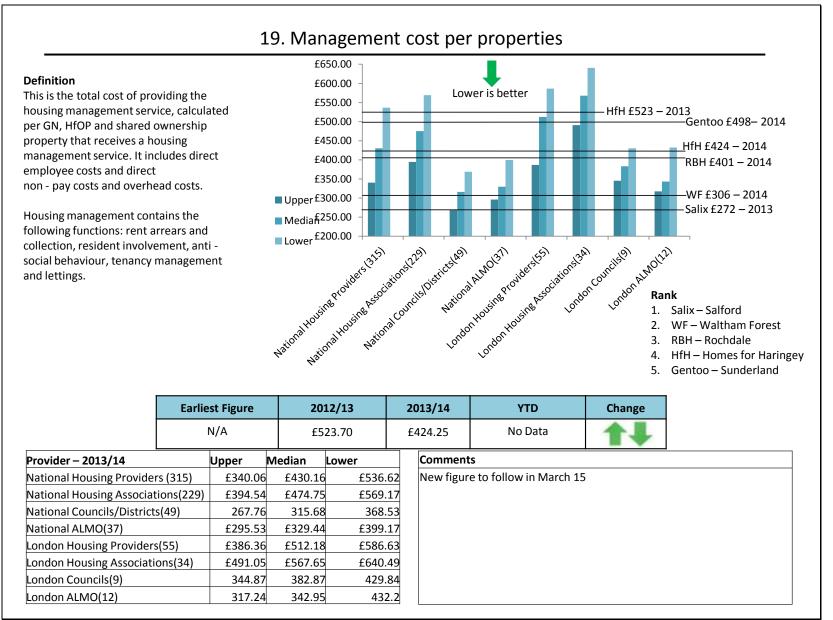

<del>- age 1 01</del>57

|                           |                     | Ве               | nchmarking/KPI                         | ΄S                     |                   |    |
|---------------------------|---------------------|------------------|----------------------------------------|------------------------|-------------------|----|
| Γ                         | Getting Be          | etter            | Getting Worse                          | No Change              |                   |    |
|                           | 15 1 🎝              |                  | 8 🕇 🖡                                  | 3 🔶                    |                   |    |
| Category                  | Bei                 | nchmark/KPI's    |                                        |                        | Change            | BM |
| 1 Customer Service        |                     |                  | Satisfaction Rating                    |                        | 14                | Y  |
| 2 Income Collection       |                     |                  | d (including arrears and excluding wa  | ater rates)            | 11                | Y  |
| 3 Income Collection       |                     |                  | ears as % of annual rent debit         |                        | 11                | Y  |
| 4 Voids                   | Ave                 | erage relet time | es (calendar days) - (Old BV212 Defi   | nition)                | 11                | Y  |
| 5 Voids                   | Ave                 | erage time to re | epair voids (BV212)                    |                        | 11                | Y  |
| 6 Voids                   | Rei                 | nt loss from voi | ds                                     |                        | 1                 | Y  |
| 7 Repairs                 | % c                 | of Emergency re  | epairs completed by HRS within time    | escale                 | +                 |    |
| 8 Repairs                 | % c                 | of Urgent repair | rs completed by HRS within timescal    | e                      |                   |    |
| 9 Repairs                 | % c                 | of Routine repa  | irs completed by HRS within timesca    | ale                    | 1                 |    |
| LO Repairs                | % c                 | of tenants satis | fied with quality of repair EXTERNAL   | measure (BMG Research) | 14                |    |
| 11 Repairs                | % j                 | obs completed    | right first time (by Audit Commissio   | n definitions)         | 1                 | Y  |
| L2 Repairs                | Ave                 | erage cost of a  | repair                                 |                        | <b>1</b>          | Y  |
| 13 Client Services & Annu | ual Maintenance % o | of properties wi | th valid gas certificate               |                        | $\leftrightarrow$ | Y  |
| L4 Estate Services        | % c                 | of estates grade | ed at A or B by Quality Assurance Off  | ficers Overall Grade   | 14                |    |
| L5 Asset Management       | De                  | cent Homes Pro   | ogramme % of non-decent council h      | omes                   | 1                 | Y  |
| L6 Asset Management       | De                  | cent Homes Pro   | ogramme % of units completed again     | nst number programmed  | $\Rightarrow$     |    |
| 17 Asset Management       | De                  | cent Homes Pro   | ogramme % of residents satisfied wit   | th outcome of works    | 11                |    |
| L8 People                 |                     |                  | of working days lost due to sickness a |                        | 14                | Y  |
| 19 People                 |                     |                  | per properties ( housing manageme      | ent overheads)         |                   | Y  |
| 20 Homelessness           |                     |                  | essness acceptances                    |                        | 14                |    |
| 21 Homelessness           |                     |                  | essness preventions                    |                        |                   | Y  |
| 22 Homelessness           |                     |                  | ness (ratio of homelessness prevent    | ions to acceptances)   | 14                | Y  |
| 23 Temporary Accommo      |                     |                  | nolds in temporary accommodation       |                        | 11                | Y  |
| 24 Temporary Accommo      |                     |                  | g lets to applicants in temporary acc  | ommodation             | 11                |    |
| 25 Temporary Accommo      |                     |                  | temporary accommodation                |                        |                   |    |
| 26 Private Sector         | Nu                  | mber of empty    | private sector properties brought ba   | ack into use           | 14                |    |

| Gentoo – Sunderland                                             | Benchmar                               | KIIIg/ KI I S                                         |                |
|-----------------------------------------------------------------|----------------------------------------|-------------------------------------------------------|----------------|
| HfH – Homes for Haringey                                        | Best                                   | Worse                                                 |                |
| RBH – Rochdale<br>Salix – Salford (2013)<br>WF – Waltham Forest | Gentoo 6/12                            | HfH 4/12                                              |                |
|                                                                 | Benchmark/KPI's                        |                                                       | Highest Rank   |
| Customer Service                                                | Overall Customer Satisfaction Ratir    | ıg                                                    | Gentoo         |
| Income Collection                                               | % of rent collected (including arrea   | rs and excluding water rates)                         | Gentoo         |
| Income Collection                                               | Current tenant arrears as % of annu    | ual rent debit                                        | Gentoo         |
| Voids                                                           | Average relet times (calendar days     | ) - (Old BV212 Definition)                            | Waltham Forest |
| Voids                                                           | Average time to repair voids (BV21     | 2)                                                    | Waltham Forest |
| Voids                                                           | Rent loss from voids                   |                                                       | Gentoo         |
| Repairs                                                         | % of Emergency repairs completed       | by HRS within timescale                               |                |
| Repairs                                                         | % of Urgent repairs completed by H     | IRS within timescale                                  |                |
| Repairs                                                         | % of Routine repairs completed by      | HRS within timescale                                  |                |
| Repairs                                                         | % of tenants satisfied with quality of | of repair EXTERNAL measure (BMG Research)             |                |
| Repairs                                                         | % jobs completed right first time (b   | y Audit Commission definitions)                       | Salix          |
| Repairs                                                         | Average cost of a repair               |                                                       | Gentoo         |
| Client Services & Annual Maintenance                            | % of properties with valid gas certil  | ficate                                                | Salix          |
| Estate Services                                                 | % of estates graded at A or B by Qu    | ality Assurance Officers Overall Grade                |                |
| Asset Management                                                | Decent Homes Programme % of no         | n-decent council homes                                | Gentoo         |
| Asset Management                                                | Decent Homes Programme % of un         | its completed against number programmed               |                |
| Asset Management                                                | Decent Homes Programme % of res        | sidents satisfied with outcome of works               |                |
| People                                                          | Average number of working days lo      | ost due to sickness absence (rolling 12 month figure) | HfH            |
| People                                                          | Management cost per properties (h      | nousing management overheads)                         | Salix          |
| Homelessness                                                    | Number of homelessness acceptan        | ces                                                   |                |
| Homelessness                                                    | Number of homelessness prevention      | ons                                                   |                |
| Homelessness                                                    | Prevent homelessness (ratio of hor     | nelessness preventions to acceptances)                |                |
| Temporary Accommodation                                         | Number of households in tempora        | y accommodation                                       |                |
| Temporary Accommodation                                         | % of social housing lets to applican   | ts in temporary accommodation                         |                |
| Temporary Accommodation                                         | Average weeks in temporary accon       | nmodation                                             |                |