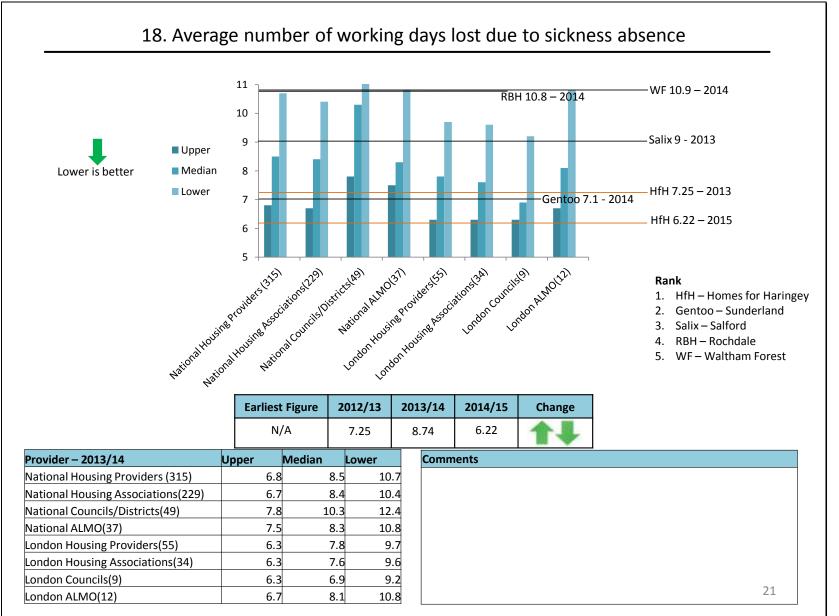

ge time<br>loss from<br>os comple<br>age cost o<br>propertie<br>ent Homes<br>age numb | t arrears<br>times (ca<br>to repair<br>n voids<br>eted right<br>of a repai<br>es with va<br>s Progran<br>per of wo | as % of<br>lendar c<br>voids (B<br>first tim<br>r<br>lid gas c<br>nme % c<br>rking da | annua<br>days)<br>V212<br>ne (by<br>certific<br>of non | al rent<br>- (Old E<br>)<br>/ Audit<br>cate<br>a-decen | debit<br>V212 Defi<br>Commissic | nition)<br>n defin<br>omes<br>absenc | itions)<br>e (rolling | 12 mon | th figure) |    | Gentoo<br>Waltham Forest<br>Waltham Forest<br>Homes for Haring<br>Salix<br>Gentoo<br>HfH / Salix/ WF           |

- 480 **- 1** of **57** 





Page **33** of **57** 











- of 57





of **57** 





Page **42** of **57** 











Page **47** of **57** 

















Page 54 of 57



Page **55** of **57** 



Page **56** of **57** 

Appendix v - Performance Measurement and Comparison