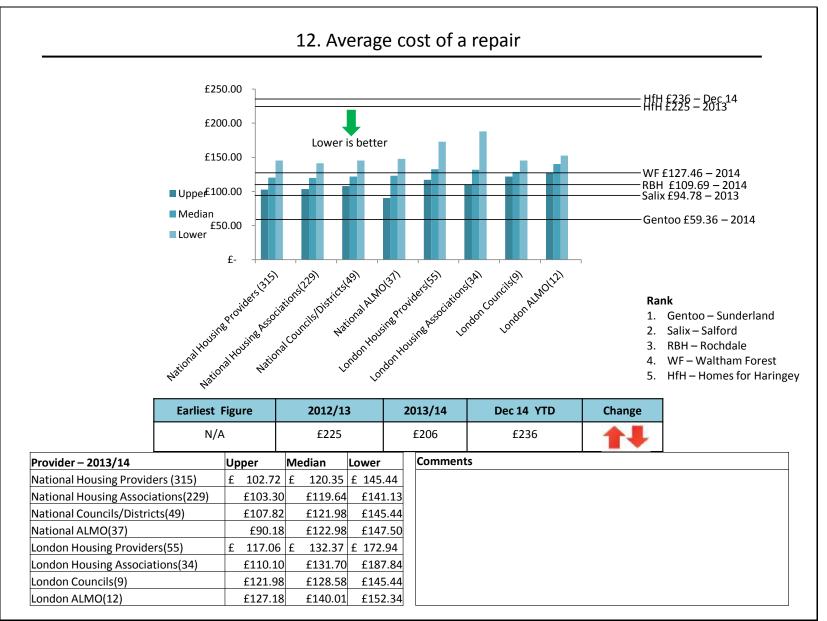

| Gentoo – Sunderland                                             | Benchmar                               | KIIIg/ KI I S                                         |                |
|-----------------------------------------------------------------|----------------------------------------|-------------------------------------------------------|----------------|
| HfH – Homes for Haringey                                        | Best                                   | Worse                                                 |                |
| RBH – Rochdale<br>Salix – Salford (2013)<br>WF – Waltham Forest | Gentoo 6/12                            | HfH 4/12                                              |                |
|                                                                 | Benchmark/KPI's                        |                                                       | Highest Rank   |
| Customer Service                                                | Overall Customer Satisfaction Ratir    | ıg                                                    | Gentoo         |
| Income Collection                                               | % of rent collected (including arrea   | rs and excluding water rates)                         | Gentoo         |
| Income Collection                                               | Current tenant arrears as % of annu    | ual rent debit                                        | Gentoo         |
| Voids                                                           | Average relet times (calendar days     | ) - (Old BV212 Definition)                            | Waltham Forest |
| Voids                                                           | Average time to repair voids (BV21     | 2)                                                    | Waltham Forest |
| Voids                                                           | Rent loss from voids                   |                                                       | Gentoo         |
| Repairs                                                         | % of Emergency repairs completed       | by HRS within timescale                               |                |
| Repairs                                                         | % of Urgent repairs completed by H     | IRS within timescale                                  |                |
| Repairs                                                         | % of Routine repairs completed by      | HRS within timescale                                  |                |
| Repairs                                                         | % of tenants satisfied with quality of | of repair EXTERNAL measure (BMG Research)             |                |
| Repairs                                                         | % jobs completed right first time (b   | y Audit Commission definitions)                       | Salix          |
| Repairs                                                         | Average cost of a repair               |                                                       | Gentoo         |
| Client Services & Annual Maintenance                            | % of properties with valid gas certil  | ficate                                                | Salix          |
| Estate Services                                                 | % of estates graded at A or B by Qu    | ality Assurance Officers Overall Grade                |                |
| Asset Management                                                | Decent Homes Programme % of no         | n-decent council homes                                | Gentoo         |
| Asset Management                                                | Decent Homes Programme % of un         | its completed against number programmed               |                |
| Asset Management                                                | Decent Homes Programme % of res        | sidents satisfied with outcome of works               |                |
| People                                                          | Average number of working days lo      | ost due to sickness absence (rolling 12 month figure) | HfH            |
| People                                                          | Management cost per properties (h      | nousing management overheads)                         | Salix          |
| Homelessness                                                    | Number of homelessness acceptan        | ces                                                   |                |
| Homelessness                                                    | Number of homelessness prevention      | ons                                                   |                |
| Homelessness                                                    | Prevent homelessness (ratio of hor     | nelessness preventions to acceptances)                |                |
| Temporary Accommodation                                         | Number of households in tempora        | y accommodation                                       |                |
| Temporary Accommodation                                         | % of social housing lets to applican   | ts in temporary accommodation                         |                |
| Temporary Accommodation                                         | Average weeks in temporary accon       | nmodation                                             |                |