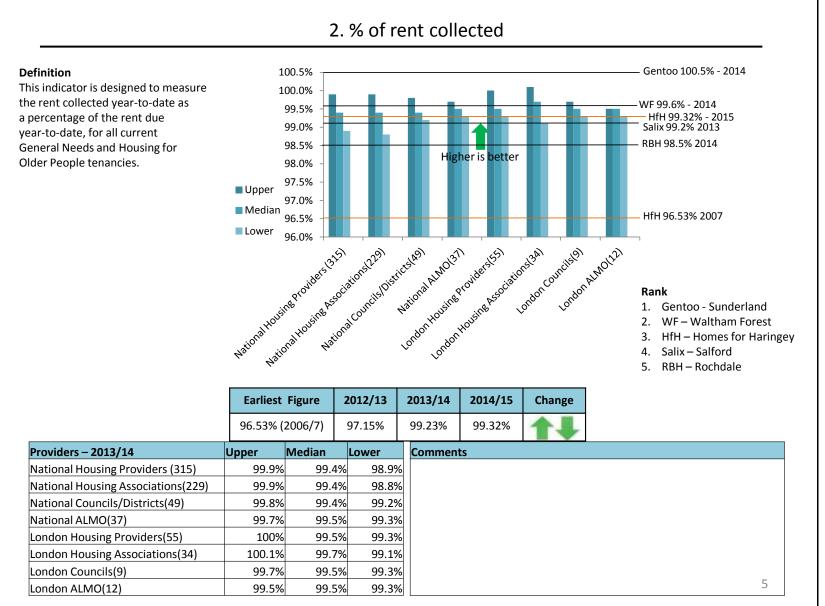

| Ave<br>Ave<br>Ren<br>% jc<br>Ave<br>ervices & Annual<br>ance<br>Ave<br>Ave<br>Ave<br>Ave<br>Ave | ent tenan<br>age relet<br>age time<br>loss from<br>os comple<br>age cost o<br>propertie<br>ent Homes<br>age numb | t arrears<br>times (ca<br>to repair<br>n voids<br>eted right<br>of a repai<br>es with va<br>s Progran<br>per of wo | as % of<br>lendar c<br>voids (B<br>first tim<br>r<br>lid gas c<br>nme % c<br>rking da | annua<br>days)<br>V212<br>ne (by<br>certific<br>of non | al rent<br>- (Old E<br>)<br>/ Audit<br>cate<br>a-decen | debit<br>V212 Defi<br>Commissic | nition)<br>n defin<br>omes<br>absenc | itions)<br>e (rolling | 12 mon | th figure) |    | Gentoo<br>Waltham Forest<br>Waltham Forest<br>Homes for Haring<br>Salix<br>Gentoo<br>HfH / Salix/ WF           |

- 480 **- 1** of **57** 





Page **33** of **57** 











- of 57





of **57** 





Page **42** of **57** 











Page **47** of **57** 

















Page 54 of 57



Page **55** of **57** 



Page **56** of **57** 

Appendix v - Performance Measurement and Comparison