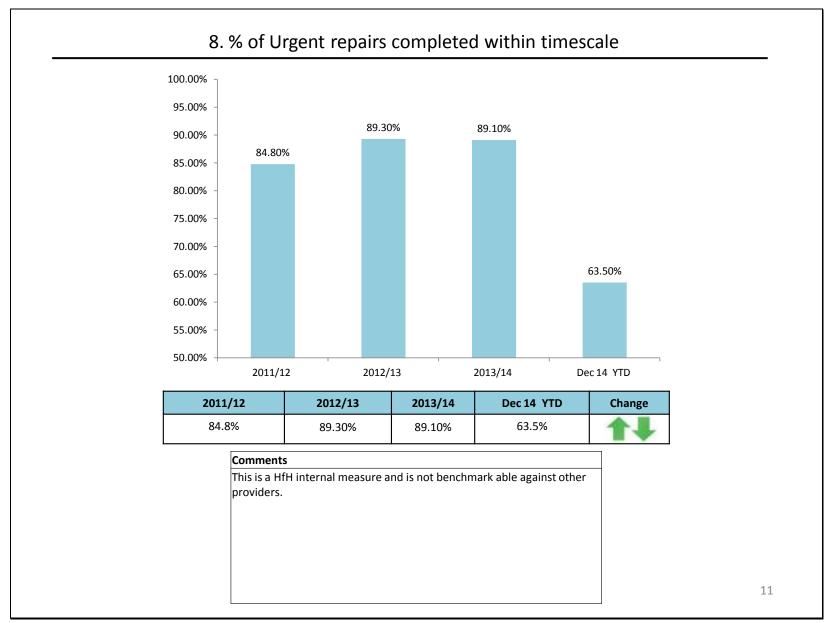

|                |
| Homelessness                                                    | Prevent homelessness (ratio of hor     | nelessness preventions to acceptances)                |                |
| Temporary Accommodation                                         | Number of households in tempora        | y accommodation                                       |                |
| Temporary Accommodation                                         | % of social housing lets to applican   | ts in temporary accommodation                         |                |
| Temporary Accommodation                                         | Average weeks in temporary accon       | nmodation                                             |                |



































Page **20** of **57** 









Page **24** of **57** 

| Wandsworth<br>Hounslow<br>Richmond_upon_Thames<br>Barnet<br>Croydon |
|---------------------------------------------------------------------|
| Hounslow Richmond_upon_Thames Barnet                                |
| Richmond_upon_Thames Barnet                                         |
| Barnet                                                              |
|                                                                     |
| · · · · · · · · · · · · · · · · · · ·                               |
| Brent                                                               |
| City_of_London                                                      |
| Havering                                                            |
| So