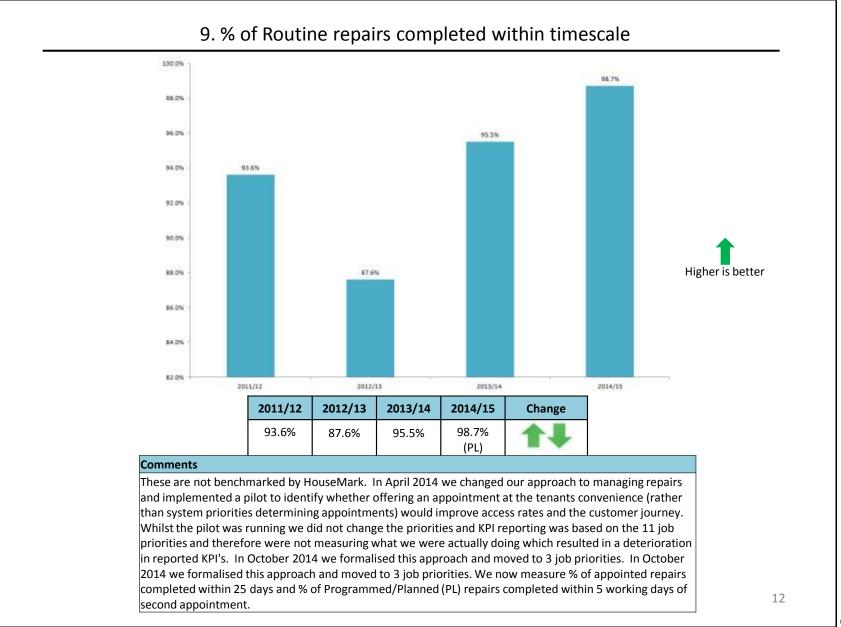

<del>- age 1 01</del>57

|                           |                     | Ве               | nchmarking/KPI                         | ΄S                     |                   |    |
|---------------------------|---------------------|------------------|----------------------------------------|------------------------|-------------------|----|
| Γ                         | Getting Be          | etter            | Getting Worse                          | No Change              |                   |    |
|                           | 15 1 🎝              |                  | 8 🕇 🖡                                  | 3 🔶                    |                   |    |
| Category                  | Bei                 | nchmark/KPI's    |                                        |                        | Change            | BM |
| 1 Customer Service        |                     |                  | Satisfaction Rating                    |                        | 14                | Y  |
| 2 Income Collection       |                     |                  | d (including arrears and excluding wa  | ater rates)            | 11                | Y  |
| 3 Income Collection       |                     |                  | ears as % of annual rent debit         |                        | 11                | Y  |
| 4 Voids                   | Ave                 | erage relet time | es (calendar days) - (Old BV212 Defi   | nition)                | 11                | Y  |
| 5 Voids                   | Ave                 | erage time to re | epair voids (BV212)                    |                        | 11                | Y  |
| 6 Voids                   | Rei                 | nt loss from voi | ds                                     |                        | 1                 | Y  |
| 7 Repairs                 | % c                 | of Emergency re  | epairs completed by HRS within time    | escale                 | +                 |    |
| 8 Repairs                 | % c                 | of Urgent repair | rs completed by HRS within timescal    | e                      |                   |    |
| 9 Repairs                 | % c                 | of Routine repa  | irs completed by HRS within timesca    | ale                    | 1                 |    |
| LO Repairs                | % c                 | of tenants satis | fied with quality of repair EXTERNAL   | measure (BMG Research) | 14                |    |
| 11 Repairs                | % j                 | obs completed    | right first time (by Audit Commissio   | n definitions)         | 1                 | Y  |
| L2 Repairs                | Ave                 | erage cost of a  | repair                                 |                        | <b>1</b>          | Y  |
| 13 Client Services & Annu | ual Maintenance % o | of properties wi | th valid gas certificate               |                        | $\leftrightarrow$ | Y  |
| L4 Estate Services        | % c                 | of estates grade | ed at A or B by Quality Assurance Off  | ficers Overall Grade   | 14                |    |
| L5 Asset Management       | De                  | cent Homes Pro   | ogramme % of non-decent council h      | omes                   | 1                 | Y  |
| L6 Asset Management       | De                  | cent Homes Pro   | ogramme % of units completed again     | nst number programmed  | $\Rightarrow$     |    |
| 17 Asset Management       | De                  | cent Homes Pro   | ogramme % of residents satisfied wit   | th outcome of works    | 11                |    |
| L8 People                 |                     |                  | of working days lost due to sickness a |                        | 14                | Y  |
| 19 People                 |                     |                  | per properties ( housing manageme      | ent overheads)         |                   | Y  |
| 20 Homelessness           |                     |                  | essness acceptances                    |                        | 14                |    |
| 21 Homelessness           |                     |                  | essness preventions                    |                        |                   | Y  |
| 22 Homelessness           |                     |                  | ness (ratio of homelessness prevent    | ions to acceptances)   | 14                | Y  |
| 23 Temporary Accommo      |                     |                  | nolds in temporary accommodation       |                        | 11                | Y  |
| 24 Temporary Accommo      |                     |                  | g lets to applicants in temporary acc  | ommodation             | 11                |    |
| 25 Temporary Accommo      |                     |                  | temporary accommodation                |                        |                   |    |
| 26 Private Sector         | Nu                  | mber of empty    | private sector properties brought ba   | ack into use           | 14                |    |

25

Page **26** of **57** 

Page 27 of 57

|                                        |                      |                                                                   | nchmarking/KPI's                                                           |                        |                   |  |  |  |
|----------------------------------------|----------------------|-------------------------------------------------------------------|----------------------------------------------------------------------------|------------------------|-------------------|--|--|--|
|                                        | Getting Bet          | ter                                                               | Getting Worse                                                              | No Change              |                   |  |  |  |
|                                        | 19 1 🦊               |                                                                   | 6 🕇 🖡                                                                      | 1 🔶                    |                   |  |  |  |
| Category                               |                      | Benchmark/                                                        | (PI's                                                                      |                        | Change            |  |  |  |
| 1 Customer Servi                       | се                   |                                                                   | mer Satisfaction Rating                                                    |                        | 1                 |  |  |  |
| 2 Income Collection                    |                      | % of rent collected (including arrears and excluding water rates) |                                                                            |                        |                   |  |  |  |
| 3 Income Collecti                      | on                   |                                                                   | nt arrears as % of annual rent debit                                       |                        | 11                |  |  |  |
| 4 Voids                                |                      | Average rele                                                      | times (calendar days) - (Old BV212 Defir                                   | nition)                | <b>↑↓</b>         |  |  |  |
| 5 Voids                                |                      | Average time                                                      | to repair voids (BV212)                                                    |                        | 11                |  |  |  |
| 6 Voids                                |                      | Rent loss fro                                                     | n voids                                                                    |                        |                   |  |  |  |
| 7 Repairs                              |                      | % of Emerge                                                       | ncy repairs completed by HRS within time                                   | scale                  | $\leftrightarrow$ |  |  |  |
| 8 Repairs                              |                      | % of Urgent                                                       | epairs completed by HRS within timescale                                   | e                      |                   |  |  |  |
| 9 Repairs                              |                      | % of Routine                                                      | repairs completed by HRS within timesca                                    | le                     |                   |  |  |  |
| LORepairs                              |                      | % of tenants                                                      | satisfied with quality of repair EXTERNAL                                  | measure (BMG Research) |                   |  |  |  |
| L1 Repairs                             |                      | % jobs comp                                                       | eted right first time (by Audit Commission                                 | n definitions)         |                   |  |  |  |
| L2 Repairs                             |                      | Average cost                                                      |                                                                            |                        |                   |  |  |  |
| L3 Client Services                     | & Annual Maintenance | 1                                                                 | es with valid gas certificate                                              |                        |                   |  |  |  |
| 4 Estate Services                      |                      |                                                                   | raded at A or B by Quality Assurance Offi                                  |                        |                   |  |  |  |
| 15 Asset Managem                       |                      |                                                                   | es Programme % of non-decent council ho                                    |                        |                   |  |  |  |
| L6 Asset Managem                       |                      |                                                                   | es Programme % of units completed again                                    |                        |                   |  |  |  |
| 7 Asset Managem                        | nent                 |                                                                   | es Programme % of residents satisfied wit                                  |                        |                   |  |  |  |
| 8 People                               |                      |                                                                   | ber of working days lost due to sickness a                                 |                        |                   |  |  |  |
| 19 People                              |                      |                                                                   | cost per properties ( housing manageme                                     | nt overheads)          |                   |  |  |  |
| 0 Homelessness                         |                      |                                                                   | omelessness acceptances                                                    |                        |                   |  |  |  |
| 1 Homelessness                         |                      |                                                                   | omelessness preventions                                                    |                        |                   |  |  |  |
| 22 Homelessness                        |                      |                                                                   | elessness (ratio of homelessness preventi                                  | ons to acceptances)    |                   |  |  |  |
| 23 Temporary Acco                      |                      |                                                                   | ouseholds in temporary accommodation                                       |                        |                   |  |  |  |
| 24 Temporary Acco                      |                      |                                                                   | using lets to applicants in temporary acco                                 | ommodation             |                   |  |  |  |
| 25 Temporary Acco<br>26 Private Sector | ommodation           |                                                                   | ks in temporary accommodation<br>npty private sector properties brought ba |                        |                   |  |  |  |