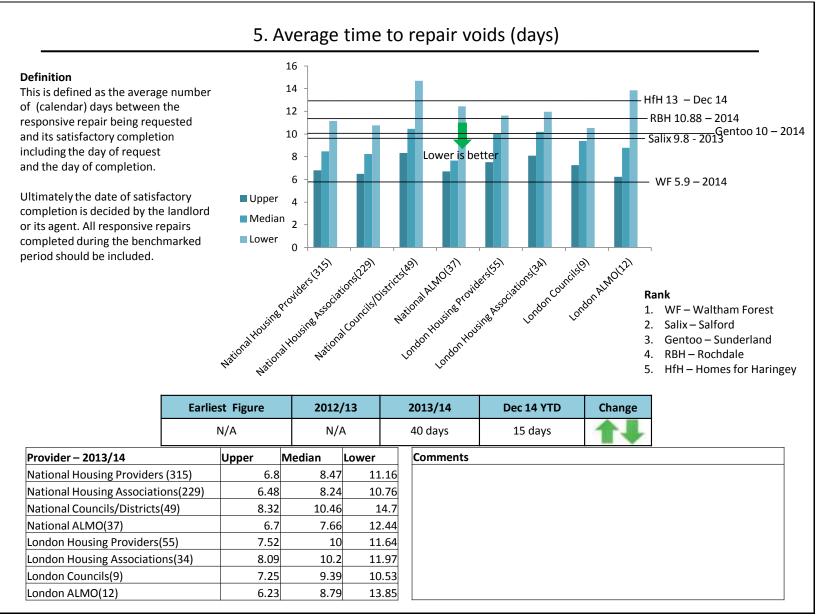

|                |
| Homelessness                                                    | Prevent homelessness (ratio of hor     | nelessness preventions to acceptances)                |                |
| Temporary Accommodation                                         | Number of households in tempora        | y accommodation                                       |                |
| Temporary Accommodation                                         | % of social housing lets to applican   | ts in temporary accommodation                         |                |
| Temporary Accommodation                                         | Average weeks in temporary accon       | nmodation                                             |                |



































Page **20** of **57** 









Page **24** of **57** 

| Wandsworth<br>Hounslow<br>Richmond_upon_Thames<br>Barnet<br>Croydon |
|---------------------------------------------------------------------|
| Hounslow Richmond_upon_Thames Barnet                                |
| Richmond_upon_Thames Barnet                                         |
| Barnet                                                              |
|                                                                     |
| · · · · · · · · · · · · · · · · · · ·                               |
| Brent                                                               |
| City_of_London                                                      |
| Havering