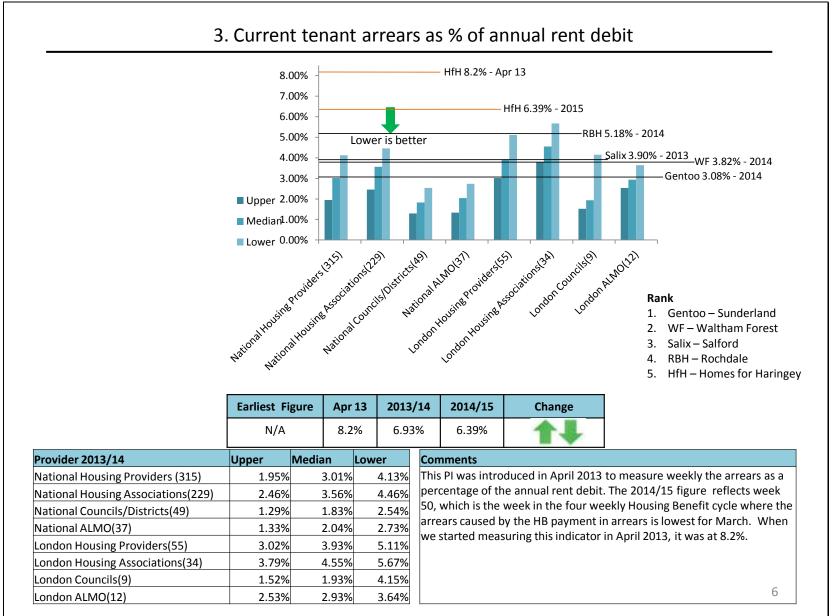

| Gentoo – Sunderland                                             | Benchmar                               | KIIIg/ KI I S                                         |                |
|-----------------------------------------------------------------|----------------------------------------|-------------------------------------------------------|----------------|
| HfH – Homes for Haringey                                        | Best                                   | Worse                                                 |                |
| RBH – Rochdale<br>Salix – Salford (2013)<br>WF – Waltham Forest | Gentoo 6/12                            | HfH 4/12                                              |                |
|                                                                 | Benchmark/KPI's                        |                                                       | Highest Rank   |
| Customer Service                                                | Overall Customer Satisfaction Ratir    | ıg                                                    | Gentoo         |
| Income Collection                                               | % of rent collected (including arrea   | rs and excluding water rates)                         | Gentoo         |
| Income Collection                                               | Current tenant arrears as % of annu    | ual rent debit                                        | Gentoo         |
| Voids                                                           | Average relet times (calendar days     | ) - (Old BV212 Definition)                            | Waltham Forest |
| Voids                                                           | Average time to repair voids (BV21     | 2)                                                    | Waltham Forest |
| Voids                                                           | Rent loss from voids                   |                                                       | Gentoo         |
| Repairs                                                         | % of Emergency repairs completed       | by HRS within timescale                               |                |
| Repairs                                                         | % of Urgent repairs completed by H     | IRS within timescale                                  |                |
| Repairs                                                         | % of Routine repairs completed by      | HRS within timescale                                  |                |
| Repairs                                                         | % of tenants satisfied with quality of | of repair EXTERNAL measure (BMG Research)             |                |
| Repairs                                                         | % jobs completed right first time (b   | y Audit Commission definitions)                       | Salix          |
| Repairs                                                         | Average cost of a repair               |                                                       | Gentoo         |
| Client Services & Annual Maintenance                            | % of properties with valid gas certil  | ficate                                                | Salix          |
| Estate Services                                                 | % of estates graded at A or B by Qu    | ality Assurance Officers Overall Grade                |                |
| Asset Management                                                | Decent Homes Programme % of no         | n-decent council homes                                | Gentoo         |
| Asset Management                                                | Decent Homes Programme % of un         | its completed against number programmed               |                |
| Asset Management                                                | Decent Homes Programme % of res        | sidents satisfied with outcome of works               |                |
| People                                                          | Average number of working days lo      | ost due to sickness absence (rolling 12 month figure) | HfH            |
| People                                                          | Management cost per properties (h      | nousing management overheads)                         | Salix          |
| Homelessness                                                    | Number of homelessness acceptan        | ces                                                   |                |
| Homelessness                                                    | Number of homelessness prevention      | ons                                                   |                |
| Homelessness                                                    | Prevent homelessness (ratio of hor     | nelessness preventions to acceptances)                |                |
| Temporary Accommodation                                         | Number of households in tempora        | y accommodation                                       |                |
| Temporary Accommodation                                         | % of social housing lets to applican   | ts in temporary accommodation                         |                |
| Temporary Accommodation                                         | Average weeks in temporary accon       | nmodation                                             |                |