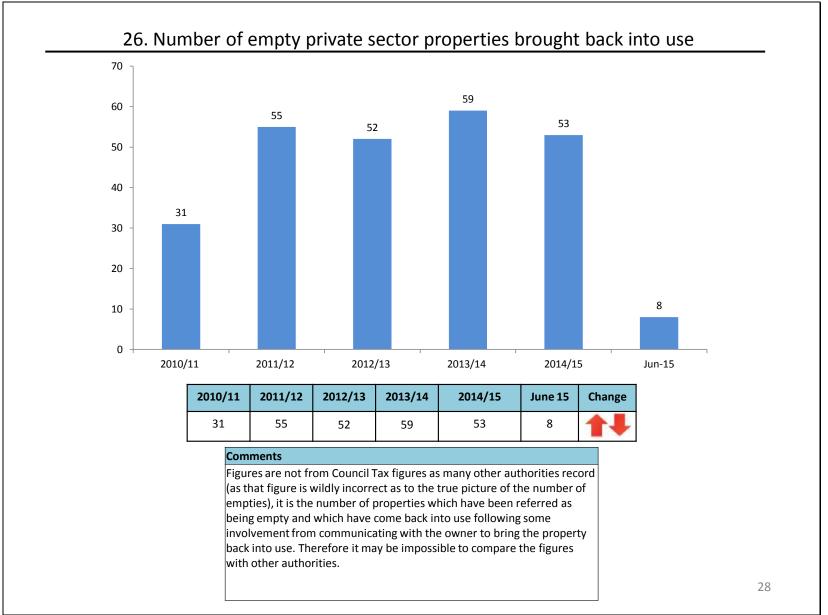

25

Page **26** of **57** 

Page 27 of 57

|                                        |                      |                                                                   | nchmarking/KPI's                                                           |                        |                   |  |  |  |
|----------------------------------------|----------------------|-------------------------------------------------------------------|----------------------------------------------------------------------------|------------------------|-------------------|--|--|--|
|                                        | Getting Bet          | ter                                                               | Getting Worse                                                              | No Change              |                   |  |  |  |
|                                        | 19 1 🦊               |                                                                   | 6 🕇 🖡                                                                      | 1 🔶                    |                   |  |  |  |
| Category                               |                      | Benchmark/                                                        | (PI's                                                                      |                        | Change            |  |  |  |
| 1 Customer Servi                       | се                   |                                                                   | mer Satisfaction Rating                                                    |                        | 1                 |  |  |  |
| 2 Income Collection                    |                      | % of rent collected (including arrears and excluding water rates) |                                                                            |                        |                   |  |  |  |
| 3 Income Collecti                      | on                   |                                                                   | nt arrears as % of annual rent debit                                       |                        | 11                |  |  |  |
| 4 Voids                                |                      | Average rele                                                      | times (calendar days) - (Old BV212 Defir                                   | nition)                | <b>↑↓</b>         |  |  |  |
| 5 Voids                                |                      | Average time                                                      | to repair voids (BV212)                                                    |                        | 11                |  |  |  |
| 6 Voids                                |                      | Rent loss fro                                                     | n voids                                                                    |                        |                   |  |  |  |
| 7 Repairs                              |                      | % of Emerge                                                       | ncy repairs completed by HRS within time                                   | scale                  | $\leftrightarrow$ |  |  |  |
| 8 Repairs                              |                      | % of Urgent                                                       | epairs completed by HRS within timescale                                   | e                      |                   |  |  |  |
| 9 Repairs                              |                      | % of Routine                                                      | repairs completed by HRS within timesca                                    | le                     |                   |  |  |  |
| LORepairs                              |                      | % of tenants                                                      | satisfied with quality of repair EXTERNAL                                  | measure (BMG Research) |                   |  |  |  |
| L1 Repairs                             |                      | % jobs comp                                                       | eted right first time (by Audit Commission                                 | n definitions)         |                   |  |  |  |
| L2 Repairs                             |                      | Average cost                                                      |                                                                            |                        |                   |  |  |  |
| L3 Client Services                     | & Annual Maintenance | 1                                                                 | es with valid gas certificate                                              |                        |                   |  |  |  |
| 4 Estate Services                      |                      |                                                                   | raded at A or B by Quality Assurance Offi                                  |                        |                   |  |  |  |
| 15 Asset Managem                       |                      |                                                                   | es Programme % of non-decent council ho                                    |                        |                   |  |  |  |
| L6 Asset Managem                       |                      |                                                                   | es Programme % of units completed again                                    |                        |                   |  |  |  |
| 7 Asset Managem                        | nent                 |                                                                   | es Programme % of residents satisfied wit                                  |                        |                   |  |  |  |
| 8 People                               |                      |                                                                   | ber of working days lost due to sickness a                                 |                        |                   |  |  |  |
| 19 People                              |                      |                                                                   | cost per properties ( housing manageme                                     | nt overheads)          |                   |  |  |  |
| 0 Homelessness                         |                      |                                                                   | omelessness acceptances                                                    |                        |                   |  |  |  |
| 1 Homelessness                         |                      |                                                                   | omelessness preventions                                                    |                        |                   |  |  |  |
| 22 Homelessness                        |                      |                                                                   | elessness (ratio of homelessness preventi                                  | ons to acceptances)    |                   |  |  |  |
| 23 Temporary Acco                      |                      |                                                                   | ouseholds in temporary accommodation                                       |                        |                   |  |  |  |
| 24 Temporary Acco                      |                      |                                                                   | using lets to applicants in temporary acco                                 | ommodation             |                   |  |  |  |
| 25 Temporary Acco<br>26 Private Sector | ommodation           |                                                                   | ks in temporary accommodation<br>npty private sector properties brought ba |                        |                   |  |  |  |