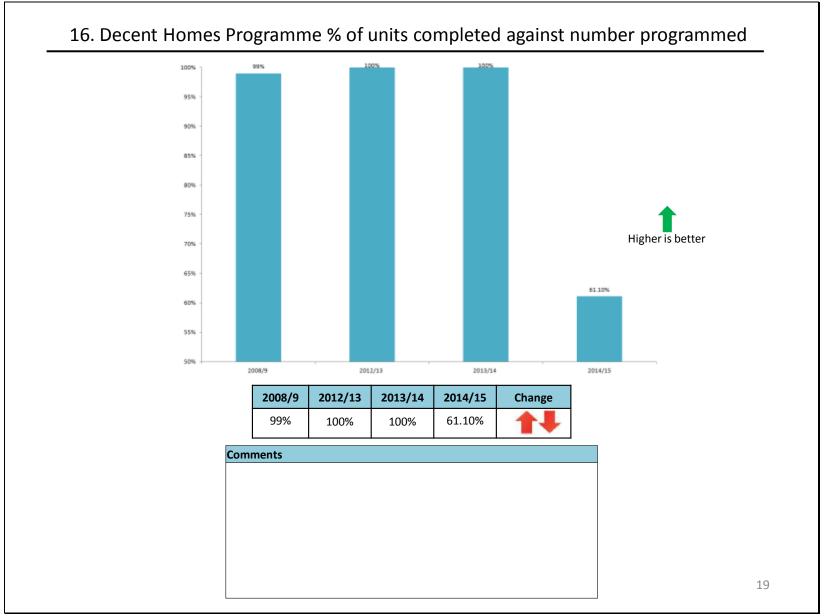

| ent tenan<br>age relet<br>age time<br>loss from<br>os comple<br>age cost o<br>propertie<br>ent Homes<br>age numb | t arrears<br>times (ca<br>to repair<br>n voids<br>eted right<br>of a repai<br>es with va<br>s Progran<br>per of wo | as % of<br>lendar c<br>voids (B<br>first tim<br>r<br>lid gas c<br>nme % c<br>rking da | annua<br>days)<br>V212<br>ne (by<br>certific<br>of non | al rent<br>- (Old E<br>)<br>/ Audit<br>cate<br>a-decen | debit<br>V212 Defi<br>Commissic | nition)<br>n defin<br>omes<br>absenc | itions)<br>e (rolling | 12 mon | th figure) |    | Gentoo<br>Waltham Forest<br>Waltham Forest<br>Homes for Haring<br>Salix<br>Gentoo<br>HfH / Salix/ WF           |

- 480 **- 1** of **57** 





Page **33** of **57** 











- of 57





of **57** 





Page **42** of **57** 











Page **47** of **57** 

















Page 54 of 57



Page **55** of **57** 



Page **56** of **57** 

Appendix v - Performance Measurement and Comparison