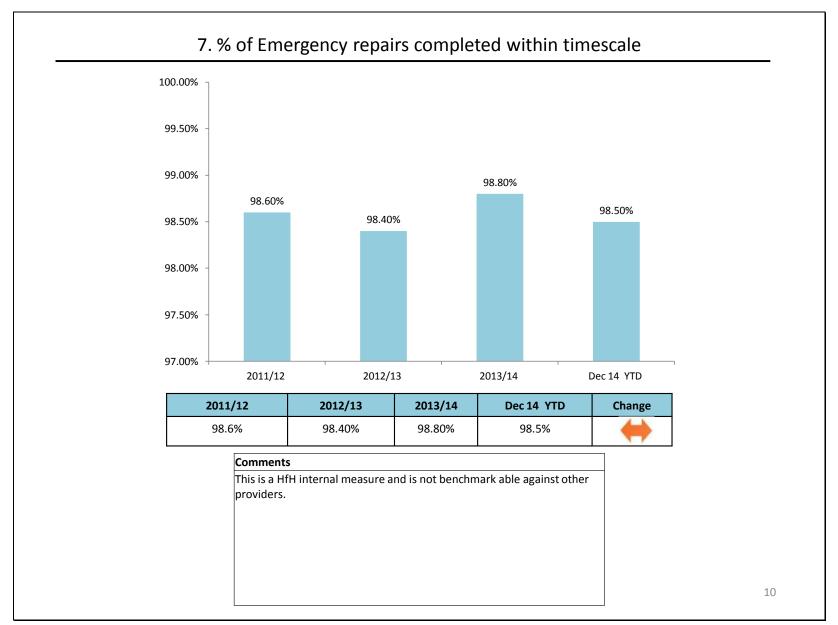

|                |
| Homelessness                                                    | Prevent homelessness (ratio of hor     | nelessness preventions to acceptances)                |                |
| Temporary Accommodation                                         | Number of households in tempora        | y accommodation                                       |                |
| Temporary Accommodation                                         | % of social housing lets to applican   | ts in temporary accommodation                         |                |
| Temporary Accommodation                                         | Average weeks in temporary accon       | nmodation                                             |                |



































Page **20** of **57** 









Page **24** of **57** 

| Wandsworth<br>Hounslow<br>Richmond_upon_Thames<br>Barnet<br>Croydon |
|---------------------------------------------------------------------|
| Hounslow Richmond_upon_Thames Barnet                                |
| Richmond_upon_Thames Barnet                                         |
| Barnet                                                              |
|                                                                     |
| · · · · · · · · · · · · · · · · · · ·                               |
| Brent                                                               |
| City_of_London                                                      |
| Havering                                                            |
|