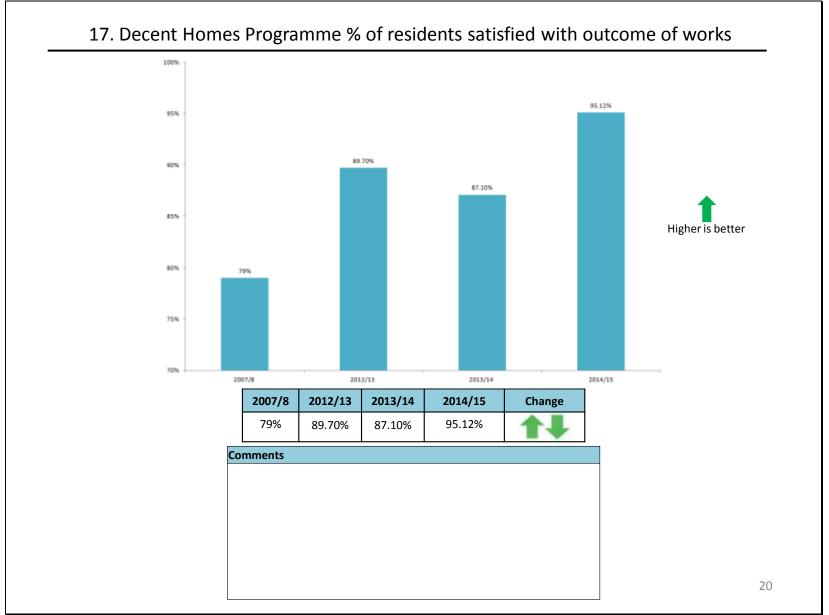

br>age time<br>loss from<br>os comple<br>age cost o<br>propertie<br>ent Homes<br>age numb | t arrears<br>times (ca<br>to repair<br>n voids<br>eted right<br>of a repai<br>es with va<br>s Progran<br>per of wo | as % of<br>lendar c<br>voids (B<br>first tim<br>r<br>lid gas c<br>nme % c<br>rking da | annua<br>days)<br>V212<br>ne (by<br>certific<br>of non | al rent<br>- (Old E<br>)<br>/ Audit<br>cate<br>a-decen | debit<br>V212 Defi<br>Commissic | nition)<br>n defin<br>omes<br>absenc | itions)<br>e (rolling | 12 mon | th figure) |    | Gentoo<br>Waltham Forest<br>Waltham Forest<br>Homes for Haring<br>Salix<br>Gentoo<br>HfH / Salix/ WF           |

- 480 **- 1** of **57** 





Page **33** of **57** 











- of 57





of **57** 





Page **42** of **57** 











Page **47** of **57** 

















Page 54 of 57



Page **55** of **57** 



Page **56** of **57** 

Appendix v - Performance Measurement and Comparison