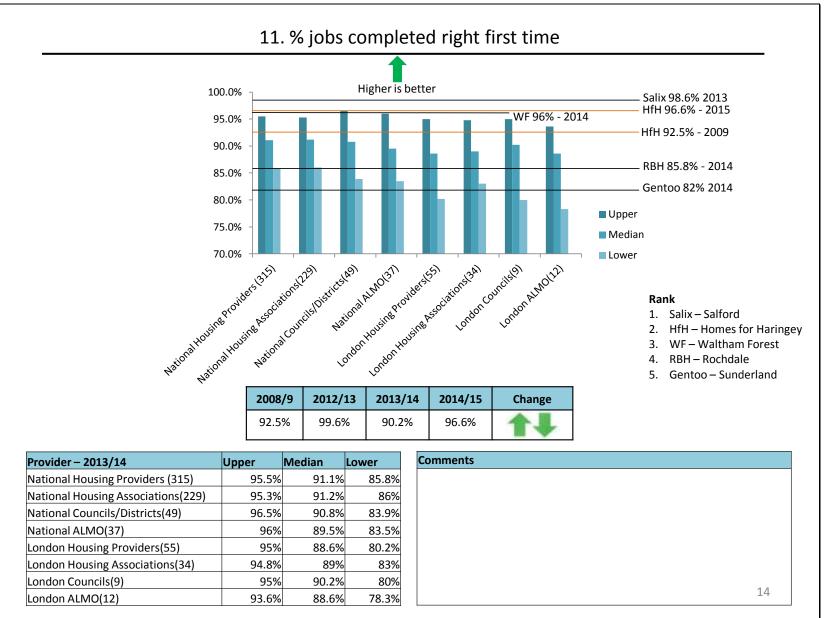

<del>- age 1 01</del>57

|                           |                     | Ве               | nchmarking/KPI                         | ΄S                     |                   |    |
|---------------------------|---------------------|------------------|----------------------------------------|------------------------|-------------------|----|
| Γ                         | Getting Be          | etter            | Getting Worse                          | No Change              |                   |    |
|                           | 15 1 🎝              |                  | 8 🕇 🖡                                  | 3 🔶                    |                   |    |
| Category                  | Bei                 | nchmark/KPI's    |                                        |                        | Change            | BM |
| 1 Customer Service        |                     |                  | Satisfaction Rating                    |                        | 14                | Y  |
| 2 Income Collection       |                     |                  | d (including arrears and excluding wa  | ater rates)            | 11                | Y  |
| 3 Income Collection       |                     |                  | ears as % of annual rent debit         |                        | 11                | Y  |
| 4 Voids                   | Ave                 | erage relet time | es (calendar days) - (Old BV212 Defi   | nition)                | 11                | Y  |
| 5 Voids                   | Ave                 | erage time to re | epair voids (BV212)                    |                        | 11                | Y  |
| 6 Voids                   | Rei                 | nt loss from voi | ds                                     |                        | 1                 | Y  |
| 7 Repairs                 | % c                 | of Emergency re  | epairs completed by HRS within time    | escale                 | +                 |    |
| 8 Repairs                 | % c                 | of Urgent repair | rs completed by HRS within timescal    | e                      |                   |    |
| 9 Repairs                 | % c                 | of Routine repa  | irs completed by HRS within timesca    | ale                    | 1                 |    |
| LO Repairs                | % c                 | of tenants satis | fied with quality of repair EXTERNAL   | measure (BMG Research) | 14                |    |
| 11 Repairs                | % j                 | obs completed    | right first time (by Audit Commissio   | n definitions)         | 1                 | Y  |
| L2 Repairs                | Ave                 | erage cost of a  | repair                                 |                        | <b>1</b>          | Y  |
| 13 Client Services & Annu | ual Maintenance % o | of properties wi | th valid gas certificate               |                        | $\leftrightarrow$ | Y  |
| L4 Estate Services        | % c                 | of estates grade | ed at A or B by Quality Assurance Off  | ficers Overall Grade   | 14                |    |
| L5 Asset Management       | De                  | cent Homes Pro   | ogramme % of non-decent council h      | omes                   | 1                 | Y  |
| L6 Asset Management       | De                  | cent Homes Pro   | ogramme % of units completed again     | nst number programmed  | $\Rightarrow$     |    |
| 17 Asset Management       | De                  | cent Homes Pro   | ogramme % of residents satisfied wit   | th outcome of works    | 11                |    |
| L8 People                 |                     |                  | of working days lost due to sickness a |                        | 14                | Y  |
| 19 People                 |                     |                  | per properties ( housing manageme      | ent overheads)         |                   | Y  |
| 20 Homelessness           |                     |                  | essness acceptances                    |                        | 14                |    |
| 21 Homelessness           |                     |                  | essness preventions                    |                        |                   | Y  |
| 22 Homelessness           |                     |                  | ness (ratio of homelessness prevent    | ions to acceptances)   | 14                | Y  |
| 23 Temporary Accommo      |                     |                  | nolds in temporary accommodation       |                        | 11                | Y  |
| 24 Temporary Accommo      |                     |                  | g lets to applicants in temporary acc  | ommodation             | 11                |    |
| 25 Temporary Accommo      |                     |                  | temporary accommodation                |                        |                   |    |
| 26 Private Sector         | Nu                  | mber of empty    | private sector properties brought ba   | ack into use           | 14                |    |

| Gentoo – Sunderland                                             | Benchmar                               | KIIIg/ KI I S                                         |                |
|-----------------------------------------------------------------|----------------------------------------|-------------------------------------------------------|----------------|
| HfH – Homes for Haringey                                        | Best                                   | Worse                                                 |                |
| RBH – Rochdale<br>Salix – Salford (2013)<br>WF – Waltham Forest | Gentoo 6/12                            | HfH 4/12                                              |                |
|                                                                 | Benchmark/KPI's                        |                                                       | Highest Rank   |
| Customer Service                                                | Overall Customer Satisfaction Ratir    | ıg                                                    | Gentoo         |
| Income Collection                                               | % of rent collected (including arrea   | rs and excluding water rates)                         | Gentoo         |
| Income Collection                                               | Current tenant arrears as % of annu    | ual rent debit                                        | Gentoo         |
| Voids                                                           | Average relet times (calendar days     | ) - (Old BV212 Definition)                            | Waltham Forest |
| Voids                                                           | Average time to repair voids (BV21     | 2)                                                    | Waltham Forest |
| Voids                                                           | Rent loss from voids                   |                                                       | Gentoo         |
| Repairs                                                         | % of Emergency repairs completed       | by HRS within timescale                               |                |
| Repairs                                                         | % of Urgent repairs completed by H     | IRS within timescale                                  |                |
| Repairs                                                         | % of Routine repairs completed by      | HRS within timescale                                  |                |
| Repairs                                                         | % of tenants satisfied with quality of | of repair EXTERNAL measure (BMG Research)             |                |
| Repairs                                                         | % jobs completed right first time (b   | y Audit Commission definitions)                       | Salix          |
| Repairs                                                         | Average cost of a repair               |                                                       | Gentoo         |
| Client Services & Annual Maintenance                            | % of properties with valid gas certil  | ficate                                                | Salix          |
| Estate Services                                                 | % of estates graded at A or B by Qu    | ality Assurance Officers Overall Grade                |                |
| Asset Management                                                | Decent Homes Programme % of no         | n-decent council homes                                | Gentoo         |
| Asset Management                                                | Decent Homes Programme % of un         | its completed against number programmed               |                |
| Asset Management                                                | Decent Homes Programme % of res        | sidents satisfied with outcome of works               |                |
| People                                                          | Average number of working days lo      | ost due to sickness absence (rolling 12 month figure) | HfH            |
| People                                                          | Management cost per properties (h      | nousing management overheads)                         | Salix          |
| Homelessness                                                    | Number of homelessness acceptan        | ces                                                   |                |
| Homelessness                                                    | Number of homelessness prevention      | ons                                                   |                |
| Homelessness                                                    | Prevent homelessness (ratio of hor     | nelessness preventions to acceptances)                |                |
| Temporary Accommodation                                         | Number of households in tempora        | y accommodation                                       |                |
| Temporary Accommodation                                         | % of social housing lets to applican   | ts in temporary accommodation                         |                |
| Temporary Accommodation                                         | Average weeks in temporary accon       | nmodation                                             |                |