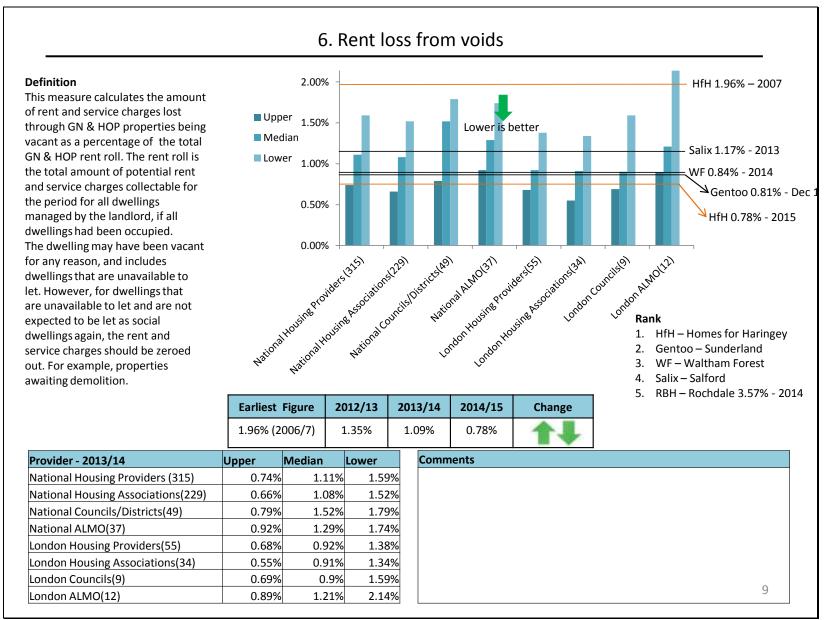

| Gentoo – Sunderland                                             | Benchmar                               | KIIIg/ KI I S                                         |                |
|-----------------------------------------------------------------|----------------------------------------|-------------------------------------------------------|----------------|
| HfH – Homes for Haringey                                        | Best                                   | Worse                                                 |                |
| RBH – Rochdale<br>Salix – Salford (2013)<br>WF – Waltham Forest | Gentoo 6/12                            | HfH 4/12                                              |                |
|                                                                 | Benchmark/KPI's                        |                                                       | Highest Rank   |
| Customer Service                                                | Overall Customer Satisfaction Ratir    | ıg                                                    | Gentoo         |
| Income Collection                                               | % of rent collected (including arrea   | rs and excluding water rates)                         | Gentoo         |
| Income Collection                                               | Current tenant arrears as % of annu    | ual rent debit                                        | Gentoo         |
| Voids                                                           | Average relet times (calendar days     | ) - (Old BV212 Definition)                            | Waltham Forest |
| Voids                                                           | Average time to repair voids (BV21     | 2)                                                    | Waltham Forest |
| Voids                                                           | Rent loss from voids                   |                                                       | Gentoo         |
| Repairs                                                         | % of Emergency repairs completed       | by HRS within timescale                               |                |
| Repairs                                                         | % of Urgent repairs completed by H     | IRS within timescale                                  |                |
| Repairs                                                         | % of Routine repairs completed by      | HRS within timescale                                  |                |
| Repairs                                                         | % of tenants satisfied with quality of | of repair EXTERNAL measure (BMG Research)             |                |
| Repairs                                                         | % jobs completed right first time (b   | y Audit Commission definitions)                       | Salix          |
| Repairs                                                         | Average cost of a repair               |                                                       | Gentoo         |
| Client Services & Annual Maintenance                            | % of properties with valid gas certil  | ficate                                                | Salix          |
| Estate Services                                                 | % of estates graded at A or B by Qu    | ality Assurance Officers Overall Grade                |                |
| Asset Management                                                | Decent Homes Programme % of no         | n-decent council homes                                | Gentoo         |
| Asset Management                                                | Decent Homes Programme % of un         | its completed against number programmed               |                |
| Asset Management                                                | Decent Homes Programme % of res        | sidents satisfied with outcome of works               |                |
| People                                                          | Average number of working days lo      | ost due to sickness absence (rolling 12 month figure) | HfH            |
| People                                                          | Management cost per properties (h      | nousing management overheads)                         | Salix          |
| Homelessness                                                    | Number of homelessness acceptan        | ces                                                   |                |
| Homelessness                                                    | Number of homelessness prevention      | ons                                                   |                |
| Homelessness                                                    | Prevent homelessness (ratio of hor     | nelessness preventions to acceptances)                |                |
| Temporary Accommodation                                         | Number of households in tempora        | y accommodation                                       |                |
| Temporary Accommodation                                         | % of social housing lets to applican   | ts in temporary accommodation                         |                |
| Temporary Accommodation                                         | Average weeks in temporary accon       | nmodation                                             |                |