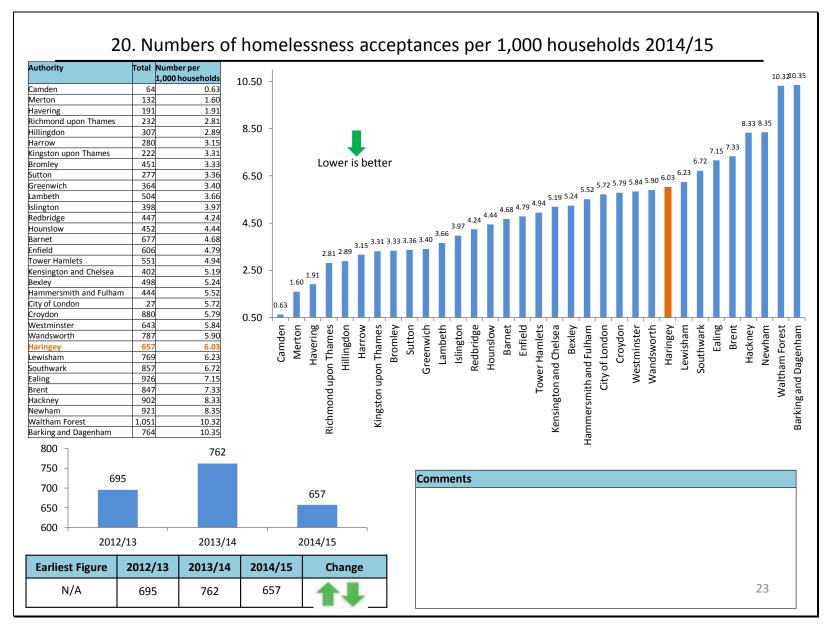

ime<br>loss from<br>os comple<br>age cost o<br>propertie<br>ent Homes<br>age numb | t arrears<br>times (ca<br>to repair<br>n voids<br>eted right<br>of a repai<br>es with va<br>s Progran<br>per of wo | as % of<br>lendar c<br>voids (B<br>first tim<br>r<br>lid gas c<br>nme % c<br>rking da | annua<br>days)<br>V212<br>ne (by<br>certific<br>of non | al rent<br>- (Old E<br>)<br>/ Audit<br>cate<br>a-decen | debit<br>V212 Defi<br>Commissic | nition)<br>n defin<br>omes<br>absenc | itions)<br>e (rolling | 12 mon | th figure) |    | Gentoo<br>Waltham Forest<br>Waltham Forest<br>Homes for Haring<br>Salix<br>Gentoo<br>HfH / Salix/ WF           |

- 480 **- 1** of **57** 





Page **33** of **57** 











- of 57





of **57** 





Page **42** of **57** 











Page **47** of **57** 

















Page 54 of 57



Page **55** of **57** 



Page **56** of **57** 

Appendix v - Performance Measurement and Comparison