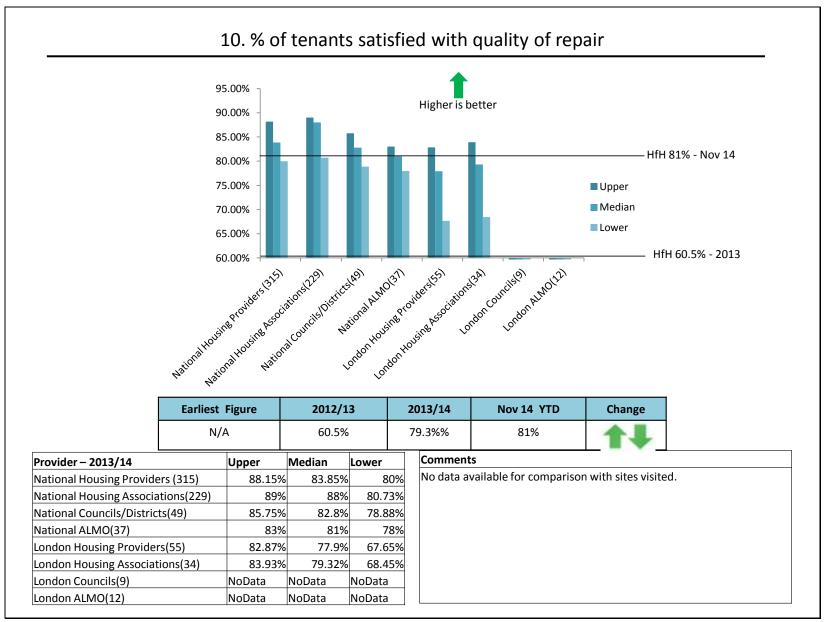

|                |
| Homelessness                                                    | Prevent homelessness (ratio of hor     | nelessness preventions to acceptances)                |                |
| Temporary Accommodation                                         | Number of households in tempora        | y accommodation                                       |                |
| Temporary Accommodation                                         | % of social housing lets to applican   | ts in temporary accommodation                         |                |
| Temporary Accommodation                                         | Average weeks in temporary accon       | nmodation                                             |                |



































Page **20** of **57** 









Page **24** of **57** 

| Wandsworth<br>Hounslow<br>Richmond_upon_Thames<br>Barnet<br>Croydon |
|---------------------------------------------------------------------|
| Hounslow Richmond_upon_Thames Barnet                                |
| Richmond_upon_Thames Barnet                                         |
| Barnet                                                              |
|                                                                     |
| · · · · · · · · · · · · · · · · · · ·                               |
| Brent                                                               |
| City_of_London                                                      |
| Havering                                                            |
| Southw